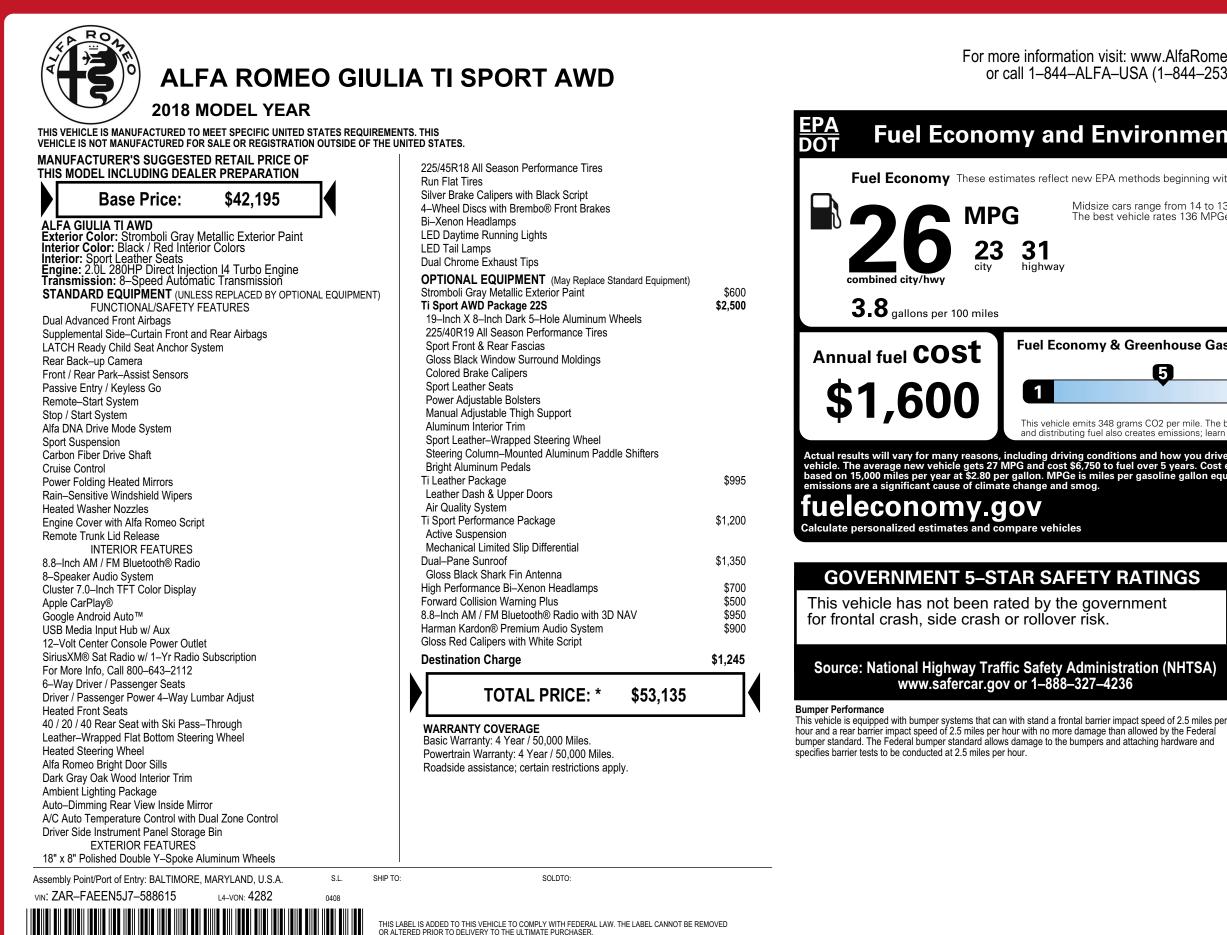

## For more information visit: www.AlfaRomeoUSA.com or call 1-844-ALFA-USA (1-844-253-2872)

MPG

23

31

highway

## FCA US LLC

**Fuel Economy and Environment Gasoline Vehicle** You Spend Fuel Economy These estimates reflect new EPA methods beginning with 2017 models. Midsize cars range from 14 to 136 MPGe. The best vehicle rates 136 MPGe. in fuel costs over 5 years compared to the average new vehicle. Fuel Economy & Greenhouse Gas Rating (tailpipe only) Smog Rating (tailpipe only) 5 3 10 10 1 Rest This vehicle emits 348 grams CO2 per mile. The best emits 0 grams per mile (tailpipe only). Producing and distributing fuel also creates emissions; learn more at fueleconomy.gov. Actual results will vary for many reasons, including driving conditions and how you drive and maintain your vehicle. The average new vehicle gets 27 MPG and cost \$6,750 to fuel over 5 years. Cost estimates are based on 15,000 miles per year at \$2.80 per gallon. MPGe is miles per gasoline gallon equivalent. Vehicle emissions are a significant cause of climate change and smog. artphon Code™ B PARTS CONTENT INFORMATION FOR VEHICLES IN THIS CARLINE: U.S./CANADIAN PARTS CONTENT: 0% MAJOR SOURCES OF FOREIGN PARTS CONTENT: **ITALY: 69%** NOTE: PARTS CONTENT DOES NOT INCLUDE FINAL ASSEMBLY, DISTRIBUTION, OR OTHER NON-PARTS COSTS. FOR THIS VEHICLE: FINAL ASSEMBLY POINT: CASSINO. ITALY COUNTRY OF ORIGIN: **ENGINE: ITALY TRANSMISSION: GERMANY**