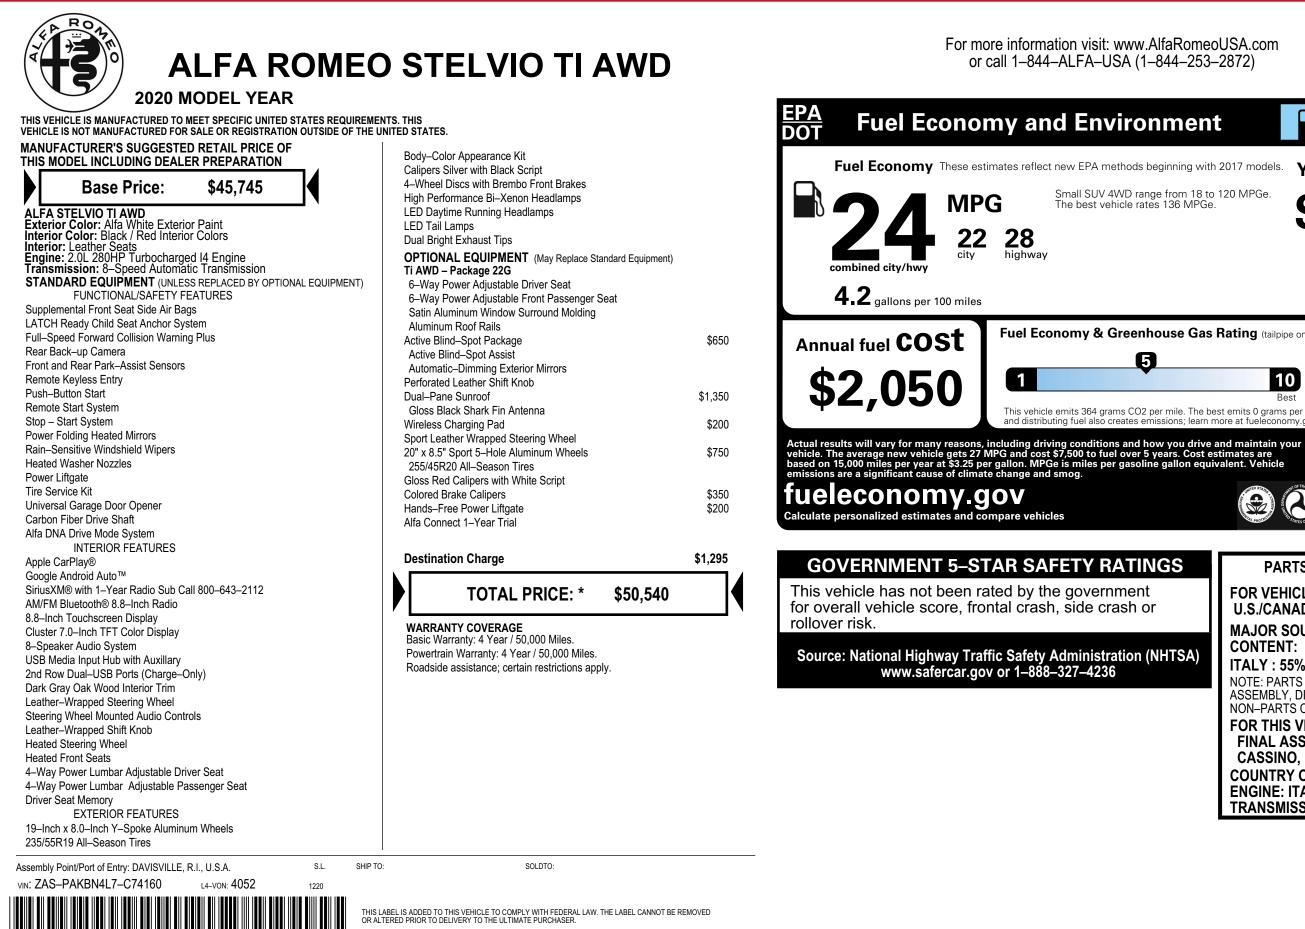

\* STATE AND/OR LOCAL TAXES IF ANY, LICENSE AND TITLE FEES AND DEALER SUPPLIED AND INSTALLED OPTIONS AND ACCESSORIES ARE NOT INCLUDED IN THIS PRICE. DISCOUNT, IF ANY IS BASED ON PRICE OF OPTIONS IF PURCHASED SEPARATELY.

FCA US LLC

**Gasoline Vehicle** You spend Small SUV 4WD range from 18 to 120 MPGe. in fuel costs over 5 years compared to the average new vehicle. Fuel Economy & Greenhouse Gas Rating (tailpipe only) Smog Rating (tailpipe only) 5 3 10 10 1 Rest This vehicle emits 364 grams CO2 per mile. The best emits 0 grams per mile (tailpipe only). Producing and distributing fuel also creates emissions; learn more at fueleconomy.gov. artphone Code™ .E 🗖 Sm PARTS CONTENT INFORMATION FOR VEHICLES IN THIS CARLINE: U.S./CANADIAN PARTS CONTENT: 0% MAJOR SOURCES OF FOREIGN PARTS CONTENT: **ITALY : 55% FRANCE : 13%** NOTE: PARTS CONTENT DOES NOT INCLUDE FINAL ASSEMBLY, DISTRIBUTION, OR OTHER NON-PARTS COSTS. FOR THIS VEHICLE: FINAL ASSEMBLY POINT: CASSINO, ITALY COUNTRY OF ORIGIN: **ENGINE: ITALY TRANSMISSION: GERMANY**