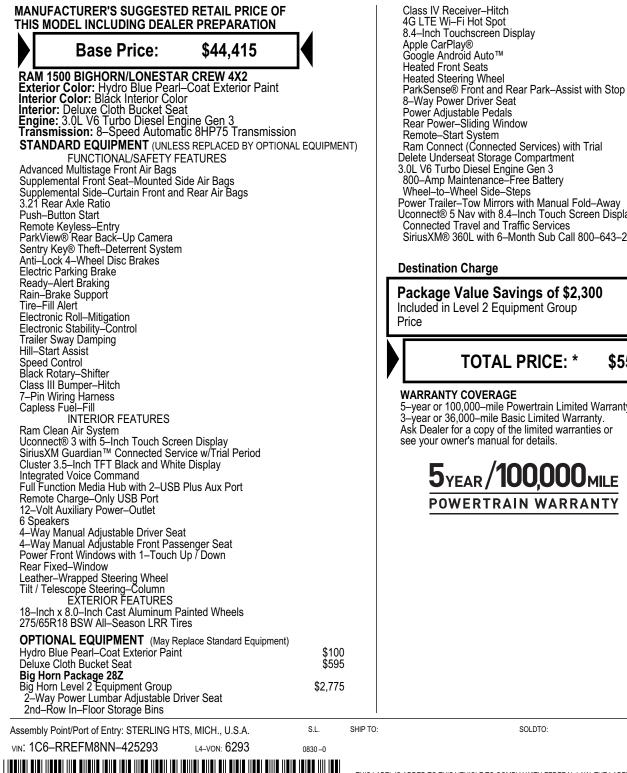

## 2022 MODEL YEAR RAM 1500 BIG HORN CREW CAB 4X2

THIS VEHICLE IS MANUFACTURED TO MEET SPECIFIC UNITED STATES REQUIREMENTS. THIS VEHICLE IS NOT MANUFACTURED FOR SALE OR REGISTRATION OUTSIDE OF THE UNITED STATES.

THIS LABEL IS ADDED TO THIS VEHICLE TO COMPLY WITH FEDERAL LAW. THE LABEL CANNOT BE REMOVED OR ALTERED PRIOR TO DELIVERY TO THE ULTIMATE PURCHASER.

\* STATE AND/OR LOCAL TAXES IF ANY, LICENSE AND TITLE FEES AND DEALER SUPPLIED AND INSTALLED OPTIONS AND ACCESSORIES ARE NOT INCLUDED IN THIS PRICE. DISCOUNT, IF ANY, IS BASED ON PRICE OF OPTIONS IF PURCHASED SEPARATELY.