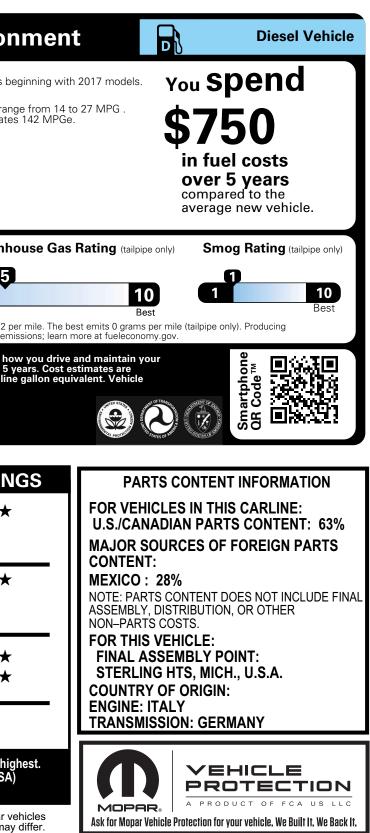

| Fuel Economy ⊺                                                                                                                                                                                                                                                                                                                                                                                                                                                                                                                                                                                                                                                                                                                                                                                                                                                                                                                                                                                                                                                                                                                                                                                                                                                                                                                                                                                                                                                                                                                                                                                                                                                                                                                                                                                                                                                                                                                                                                                                                                                                                                                         | hese estimates reflect new EPA me                                                                                                                                                                                                                                                                                                                                                         |                                  |
|----------------------------------------------------------------------------------------------------------------------------------------------------------------------------------------------------------------------------------------------------------------------------------------------------------------------------------------------------------------------------------------------------------------------------------------------------------------------------------------------------------------------------------------------------------------------------------------------------------------------------------------------------------------------------------------------------------------------------------------------------------------------------------------------------------------------------------------------------------------------------------------------------------------------------------------------------------------------------------------------------------------------------------------------------------------------------------------------------------------------------------------------------------------------------------------------------------------------------------------------------------------------------------------------------------------------------------------------------------------------------------------------------------------------------------------------------------------------------------------------------------------------------------------------------------------------------------------------------------------------------------------------------------------------------------------------------------------------------------------------------------------------------------------------------------------------------------------------------------------------------------------------------------------------------------------------------------------------------------------------------------------------------------------------------------------------------------------------------------------------------------------|-------------------------------------------------------------------------------------------------------------------------------------------------------------------------------------------------------------------------------------------------------------------------------------------------------------------------------------------------------------------------------------------|----------------------------------|
|                                                                                                                                                                                                                                                                                                                                                                                                                                                                                                                                                                                                                                                                                                                                                                                                                                                                                                                                                                                                                                                                                                                                                                                                                                                                                                                                                                                                                                                                                                                                                                                                                                                                                                                                                                                                                                                                                                                                                                                                                                                                                                                                        | MPG Standard pic<br>The best veh                                                                                                                                                                                                                                                                                                                                                          | kups<br>nicle                    |
| 20                                                                                                                                                                                                                                                                                                                                                                                                                                                                                                                                                                                                                                                                                                                                                                                                                                                                                                                                                                                                                                                                                                                                                                                                                                                                                                                                                                                                                                                                                                                                                                                                                                                                                                                                                                                                                                                                                                                                                                                                                                                                                                                                     | 22 32<br>city highway                                                                                                                                                                                                                                                                                                                                                                     |                                  |
| combined city/hwy <b>3.8</b> gallons per 10                                                                                                                                                                                                                                                                                                                                                                                                                                                                                                                                                                                                                                                                                                                                                                                                                                                                                                                                                                                                                                                                                                                                                                                                                                                                                                                                                                                                                                                                                                                                                                                                                                                                                                                                                                                                                                                                                                                                                                                                                                                                                            |                                                                                                                                                                                                                                                                                                                                                                                           |                                  |
|                                                                                                                                                                                                                                                                                                                                                                                                                                                                                                                                                                                                                                                                                                                                                                                                                                                                                                                                                                                                                                                                                                                                                                                                                                                                                                                                                                                                                                                                                                                                                                                                                                                                                                                                                                                                                                                                                                                                                                                                                                                                                                                                        |                                                                                                                                                                                                                                                                                                                                                                                           |                                  |
| Annual fuel <b>COS</b>                                                                                                                                                                                                                                                                                                                                                                                                                                                                                                                                                                                                                                                                                                                                                                                                                                                                                                                                                                                                                                                                                                                                                                                                                                                                                                                                                                                                                                                                                                                                                                                                                                                                                                                                                                                                                                                                                                                                                                                                                                                                                                                 | Fuel Economy & G                                                                                                                                                                                                                                                                                                                                                                          | sree                             |
| \$1,450                                                                                                                                                                                                                                                                                                                                                                                                                                                                                                                                                                                                                                                                                                                                                                                                                                                                                                                                                                                                                                                                                                                                                                                                                                                                                                                                                                                                                                                                                                                                                                                                                                                                                                                                                                                                                                                                                                                                                                                                                                                                                                                                |                                                                                                                                                                                                                                                                                                                                                                                           |                                  |
|                                                                                                                                                                                                                                                                                                                                                                                                                                                                                                                                                                                                                                                                                                                                                                                                                                                                                                                                                                                                                                                                                                                                                                                                                                                                                                                                                                                                                                                                                                                                                                                                                                                                                                                                                                                                                                                                                                                                                                                                                                                                                                                                        |                                                                                                                                                                                                                                                                                                                                                                                           |                                  |
| Actual results will vary for many i                                                                                                                                                                                                                                                                                                                                                                                                                                                                                                                                                                                                                                                                                                                                                                                                                                                                                                                                                                                                                                                                                                                                                                                                                                                                                                                                                                                                                                                                                                                                                                                                                                                                                                                                                                                                                                                                                                                                                                                                                                                                                                    | This vehicle emits 390 grar<br>and distributing fuel also cr<br>reasons, including driving condition<br>gets 27 MPG and cost \$6,500 to fue<br>\$2.55 per gallon. MPGe is miles per<br>of climate change and smog.<br><b>Y.GOV</b>                                                                                                                                                        | reate<br>s an                    |
| Actual results will vary for many vehicle. The average new vehicle based on 15,000 miles per year at emissions are a significant cause <b>Sueleconom</b><br>Calculate personalized estimate                                                                                                                                                                                                                                                                                                                                                                                                                                                                                                                                                                                                                                                                                                                                                                                                                                                                                                                                                                                                                                                                                                                                                                                                                                                                                                                                                                                                                                                                                                                                                                                                                                                                                                                                                                                                                                                                                                                                            | This vehicle emits 390 grar<br>and distributing fuel also cr<br>reasons, including driving condition<br>gets 27 MPG and cost \$6,500 to fuel<br>\$2.55 per gallon. MPGe is miles per<br>of climate change and smog.<br><b>Y.GOV</b><br>s and compare vehicles                                                                                                                             | reate<br>Is an<br>I ovo<br>r gas |
| Actual results will vary for many prehicle. The average new vehicle based on 15,000 miles per year at semissions are a significant cause <b>UEIECONOM</b> alculate personalized estimate <b>GOVERNMENT</b>                                                                                                                                                                                                                                                                                                                                                                                                                                                                                                                                                                                                                                                                                                                                                                                                                                                                                                                                                                                                                                                                                                                                                                                                                                                                                                                                                                                                                                                                                                                                                                                                                                                                                                                                                                                                                                                                                                                             | This vehicle emits 390 grar<br>and distributing fuel also cr<br>reasons, including driving condition<br>gets 27 MPG and cost \$6,500 to fue<br>\$2.55 per gallon. MPGe is miles per<br>of climate change and smog.<br><b>Y.GOV</b><br>s and compare vehicles<br>5–STAR SAFETY RA                                                                                                          | reate<br>l ove<br>r gas          |
| Actual results will vary for many vehicle. The average new vehicle based on 15,000 miles per year at emissions are a significant cause <b>UEIECONOM</b><br>calculate personalized estimate                                                                                                                                                                                                                                                                                                                                                                                                                                                                                                                                                                                                                                                                                                                                                                                                                                                                                                                                                                                                                                                                                                                                                                                                                                                                                                                                                                                                                                                                                                                                                                                                                                                                                                                                                                                                                                                                                                                                             | This vehicle emits 390 grar<br>and distributing fuel also cr<br>reasons, including driving condition<br>gets 27 MPG and cost \$6,500 to fue<br>\$2.55 per gallon. MPGe is miles per<br>of climate change and smog.<br><b>Y.GOV</b><br>s and compare vehicles<br><b>5–STAR SAFETY R</b><br>re                                                                                              | reate<br>l ove<br>r gas          |
| Actual results will vary for many tehicle. The average new vehicle based on 15,000 miles per year at missions are a significant cause <b>UCECONOM</b> alculate personalized estimate <b>GOVERNMENT Overall Vehicle Sco</b> Based on the combined ratings of from Should ONLY be compared to other version of the personal sector other version of the personal s | This vehicle emits 390 grar<br>and distributing fuel also cr<br>reasons, including driving condition<br>gets 27 MPG and cost \$6,500 to fue<br>\$2.55 per gallon. MPGe is miles per<br>of climate change and smog.<br><b>Y.GOV</b><br>s and compare vehicles<br><b>5–STAR SAFETY R</b><br>re                                                                                              | s an<br>l over<br>r gas          |
| Actual results will vary for many vehicle. The average new vehicle based on 15,000 miles per year at emissions are a significant cause <b>Ueleconom</b><br>Calculate personalized estimate <b>GOVERNMENT</b><br><b>Overall Vehicle Sco</b><br>Based on the combined ratings of from Should ONLY be compared to other vehicle Sco<br><b>Frontal</b>                                                                                                                                                                                                                                                                                                                                                                                                                                                                                                                                                                                                                                                                                                                                                                                                                                                                                                                                                                                                                                                                                                                                                                                                                                                                                                                                                                                                                                                                                                                                                                                                                                                                                                                                                                                     | This vehicle emits 390 grar<br>and distributing fuel also cr<br>reasons, including driving condition<br>gets 27 MPG and cost \$6,500 to fuel<br>\$2.55 per gallon. MPGe is miles per<br>of climate change and smog.<br><b>Y-GOV</b><br>s and compare vehicles<br><b>5–STAR SAFETY R</b><br>re $\star \star \star \star$<br>ral, side and rollover.<br>thicles of similar size and weight. |                                  |
| Actual results will vary for many tehicle. The average new vehicle based on 15,000 miles per year at missions are a significant cause <b>UCECONOM</b> alculate personalized estimate <b>GOVERNMENT Overall Vehicle Sco</b> Based on the combined ratings of from Should ONLY be compared to other vertice <b>Frontal</b>                                                                                                                                                                                                                                                                                                                                                                                                                                                                                                                                                                                                                                                                                                                                                                                                                                                                                                                                                                                                                                                                                                                                                                                                                                                                                                                                                                                                                                                                                                                                                                                                                                                                                                                                                                                                               | This vehicle emits 390 grar<br>and distributing fuel also or<br>reasons, including driving condition<br>gets 27 MPG and cost \$6,500 to fue<br>\$2.55 per gallon. MPGe is miles per<br>of climate change and smog.<br><b>Y-GOV</b><br>s and compare vehicles<br><b>5–STAR SAFETY R</b><br>re<br>tal, side and rollover.<br>thicles of similar size and weight.                            |                                  |

-\$65

\$4,995

\$245 \$795

\$1,795

Star ratings range from 1 to 5 stars (★ ★ ★ ★) with 5 being the highest. Source: National Highway Traffic Safety Administration (NHTSA) www.safercar.gov or 1–888–327–4236

The safety ratings above are based on Federal Government tests of particular vehicles equipped with certain features and options. The performance of this vehicle may differ.

For more information visit: www.ramtrucks.com or call 1-866-RAMINFO