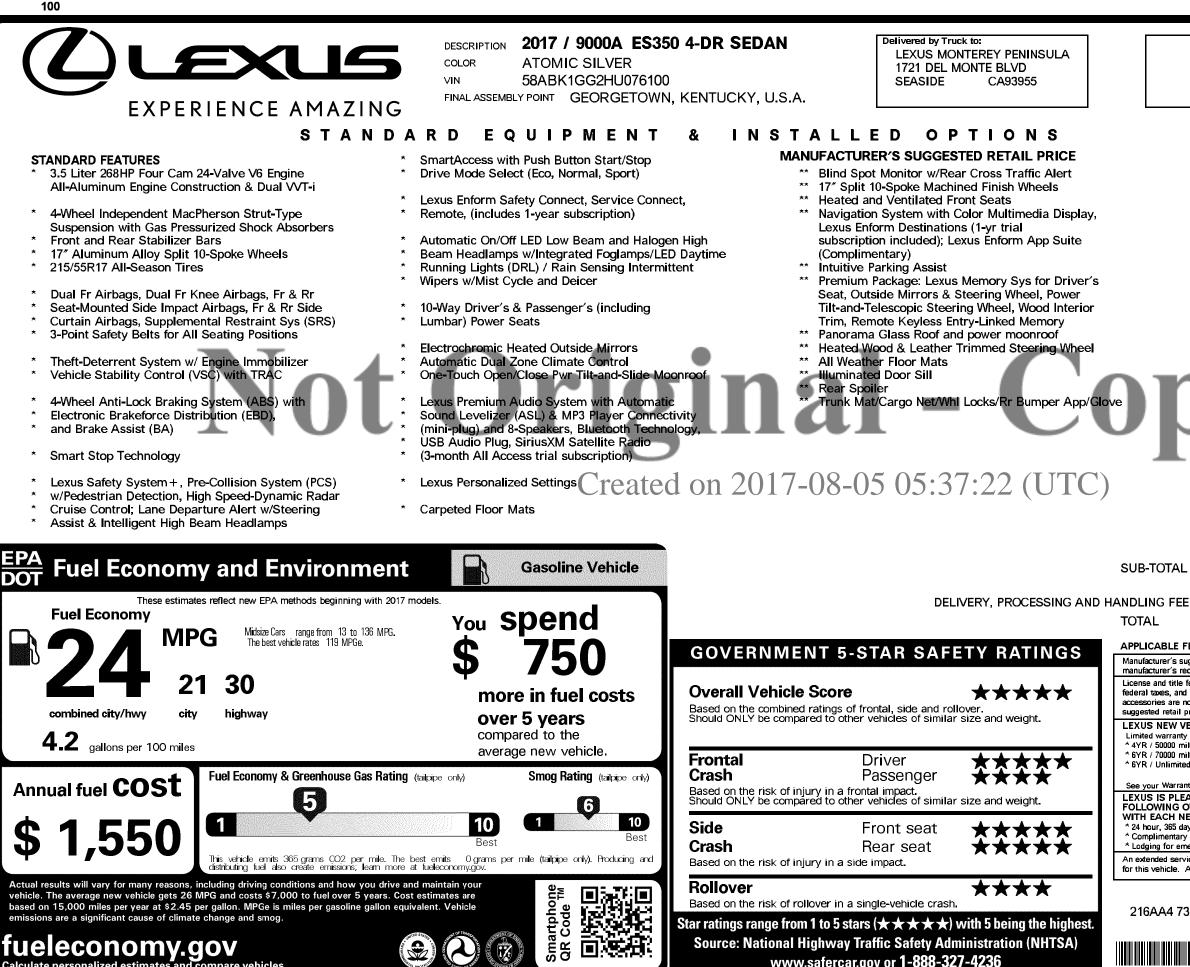

**fueleconomy.gov** Calculate personalized estimates and compare vehicles

Source: National Highway Traffic Safety Administration (NHTSA)

Star ratings range from 1 to 5 stars ( $\star\star\star\star\star$ ) with 5 being the highest.

www.safercar.gov or 1-888-327-4236