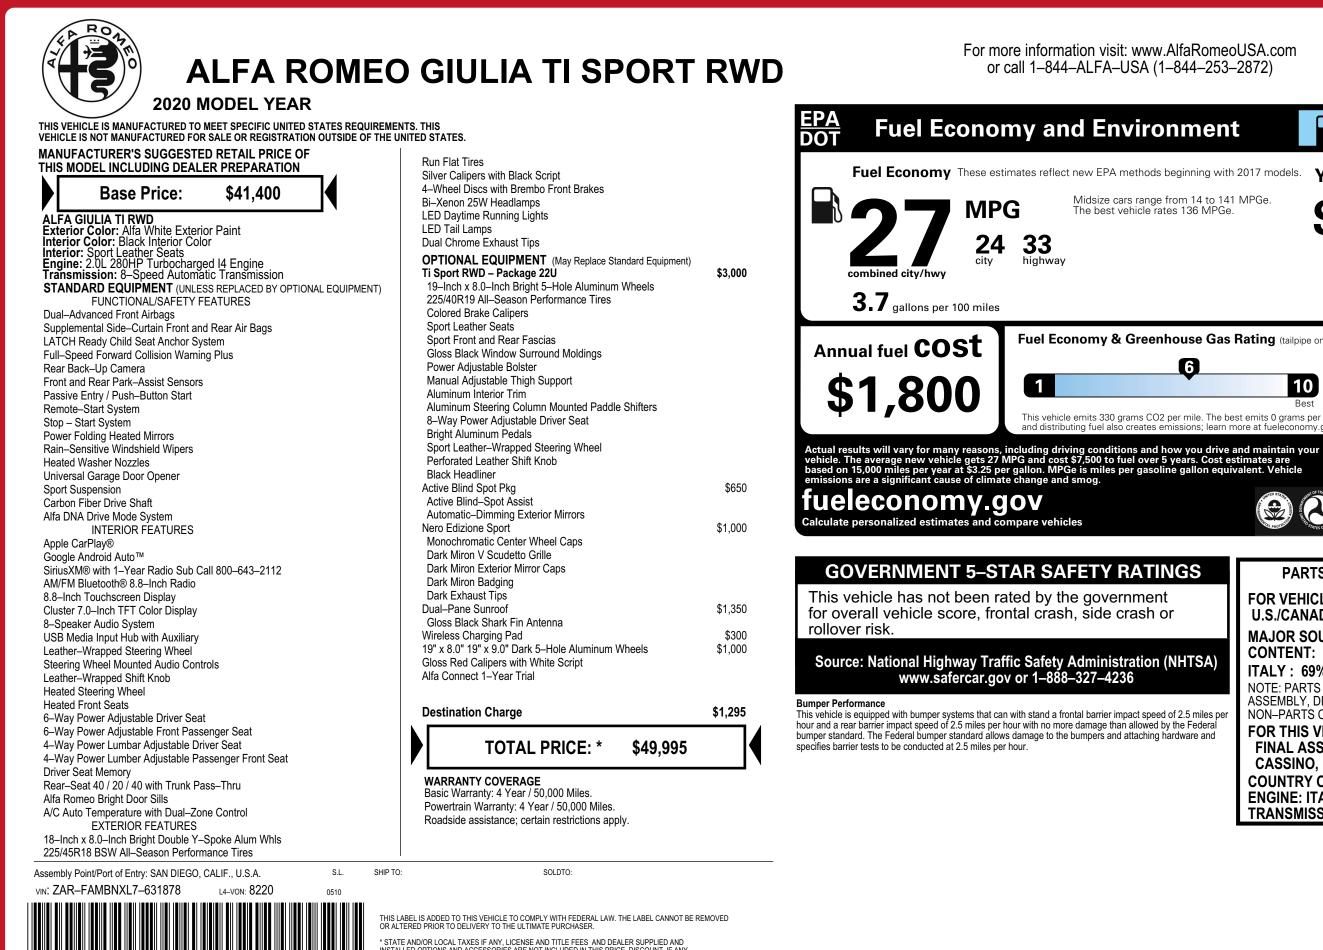

FCA US LLC

**Gasoline Vehicle** You spend Midsize cars range from 14 to 141 MPGe. The best vehicle rates 136 MPGe. in fuel costs over 5 years compared to the average new vehicle. Fuel Economy & Greenhouse Gas Rating (tailpipe only) Smog Rating (tailpipe only) 6 3 10 10 1 Rest This vehicle emits 330 grams CO2 per mile. The best emits 0 grams per mile (tailpipe only). Producing and distributing fuel also creates emissions; learn more at fueleconomy.gov. artphon Code™ 1.1 Ban Sig PARTS CONTENT INFORMATION FOR VEHICLES IN THIS CARLINE: U.S./CANADIAN PARTS CONTENT: 0% MAJOR SOURCES OF FOREIGN PARTS CONTENT: **ITALY: 69%** NOTE: PARTS CONTENT DOES NOT INCLUDE FINAL ASSEMBLY, DISTRIBUTION, OR OTHER NON-PARTS COSTS. FOR THIS VEHICLE: FINAL ASSEMBLY POINT: **CASSINO, ITALY** COUNTRY OF ORIGIN:

**ENGINE: ITALY** 

**TRANSMISSION: GERMANY**