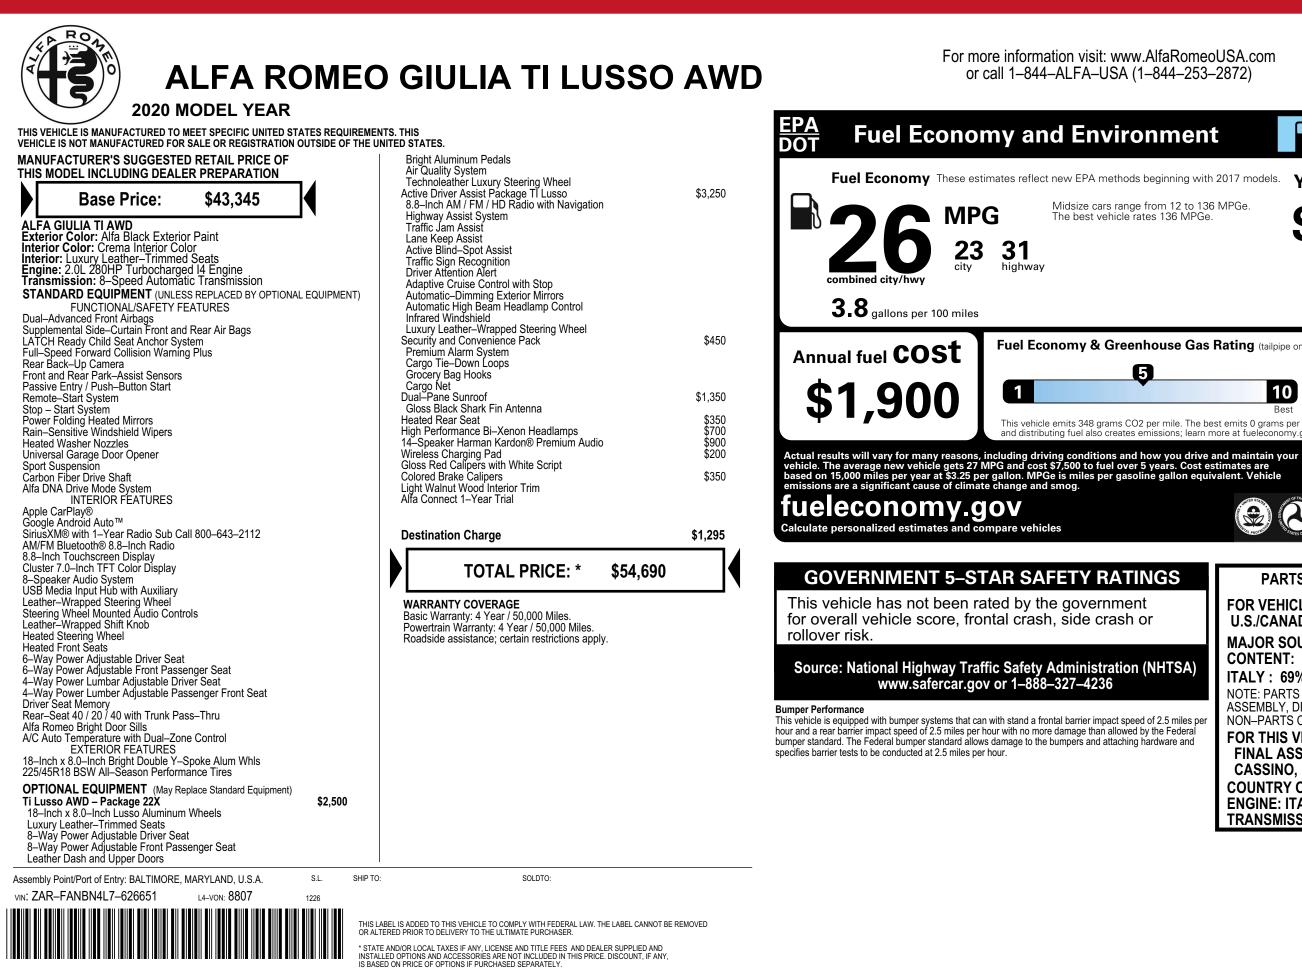

FCA US LLC

**Gasoline Vehicle** You spend Midsize cars range from 12 to 136 MPGe. in fuel costs over 5 years compared to the average new vehicle. Fuel Economy & Greenhouse Gas Rating (tailpipe only) Smog Rating (tailpipe only) 3 10 10 1 Rest This vehicle emits 348 grams CO2 per mile. The best emits 0 grams per mile (tailpipe only). Producing and distributing fuel also creates emissions; learn more at fueleconomy.gov artphon Code™ Sm PARTS CONTENT INFORMATION FOR VEHICLES IN THIS CARLINE: U.S./CANADIAN PARTS CONTENT: 0% MAJOR SOURCES OF FOREIGN PARTS CONTENT: **ITALY: 69%** NOTE: PARTS CONTENT DOES NOT INCLUDE FINAL ASSEMBLY, DISTRIBUTION, OR OTHER NON-PARTS COSTS. FOR THIS VEHICLE: FINAL ASSEMBLY POINT: **CASSINO, ITALY** COUNTRY OF ORIGIN: **ENGINE: ITALY TRANSMISSION: GERMANY**