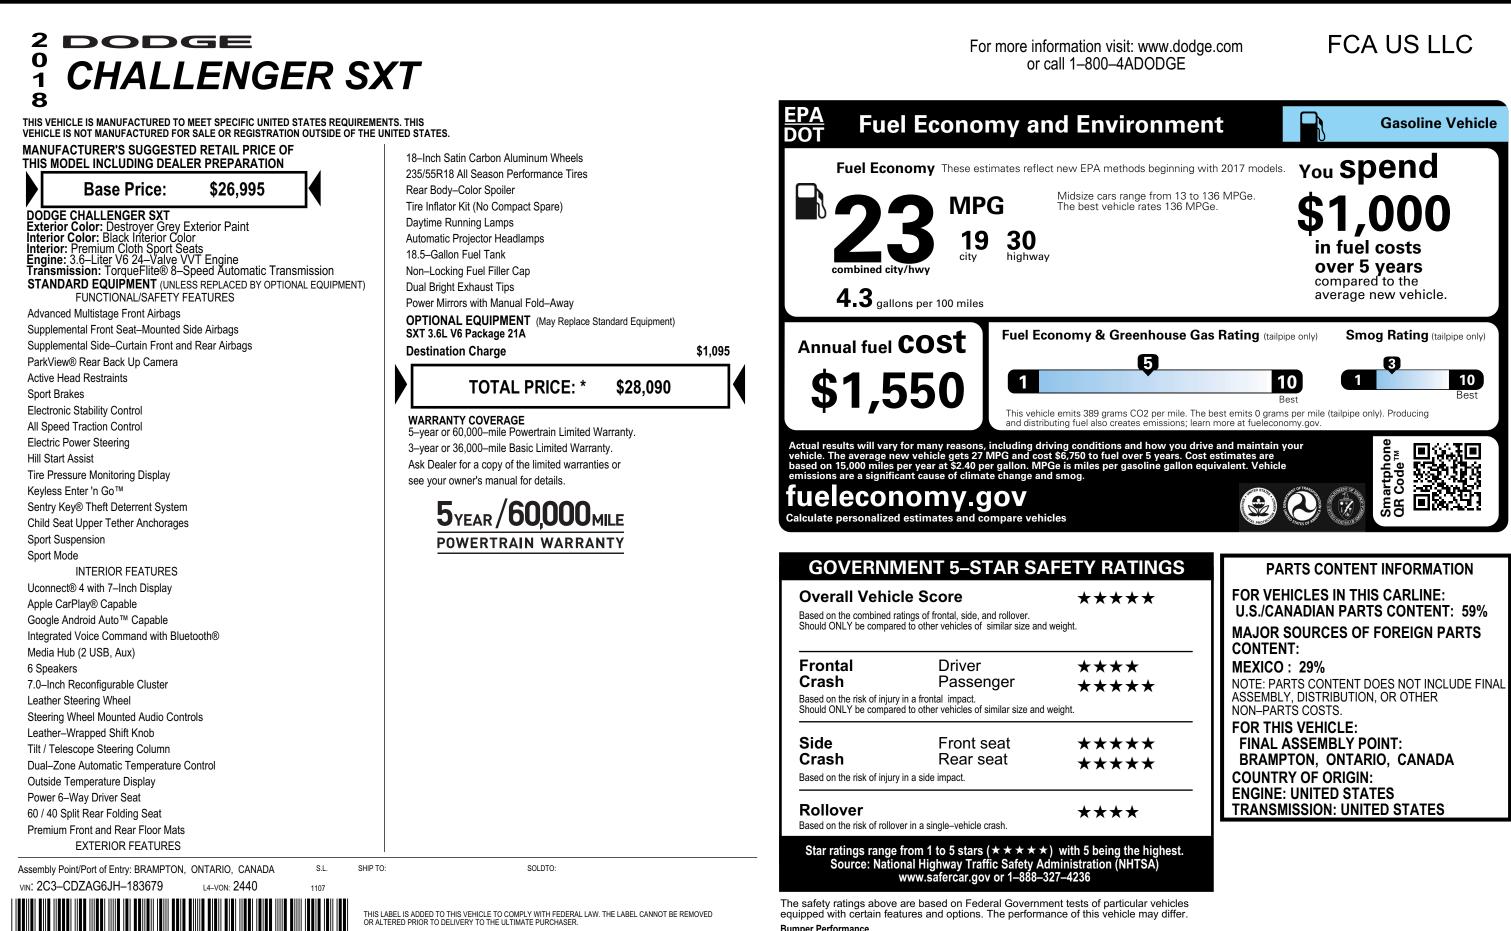

\* STATE AND/OR LOCAL TAXES IF ANY, LICENSE AND TITLE FEES AND DEALER SUPPLIED AND INSTALLED OPTIONS AND ACCESSORIES ARE NOT INCLUDED IN THIS PRICE. DISCOUNT, IF ANY, IS BASED ON PRICE OF OPTIONS IF PURCHASED SEPARATELY.

This vehicle is equipped with bumper systems that can with stand a frontal barrier impact speed of 2.5 miles per hour and a rear barrier impact speed of 2.5 miles per hour with no more damage than allowed by the Federal bumper standard. The Federal bumper standard allows damage to the bumpers and attaching hardware and specifies barrier tests to be conducted at 2.5 miles per hour.