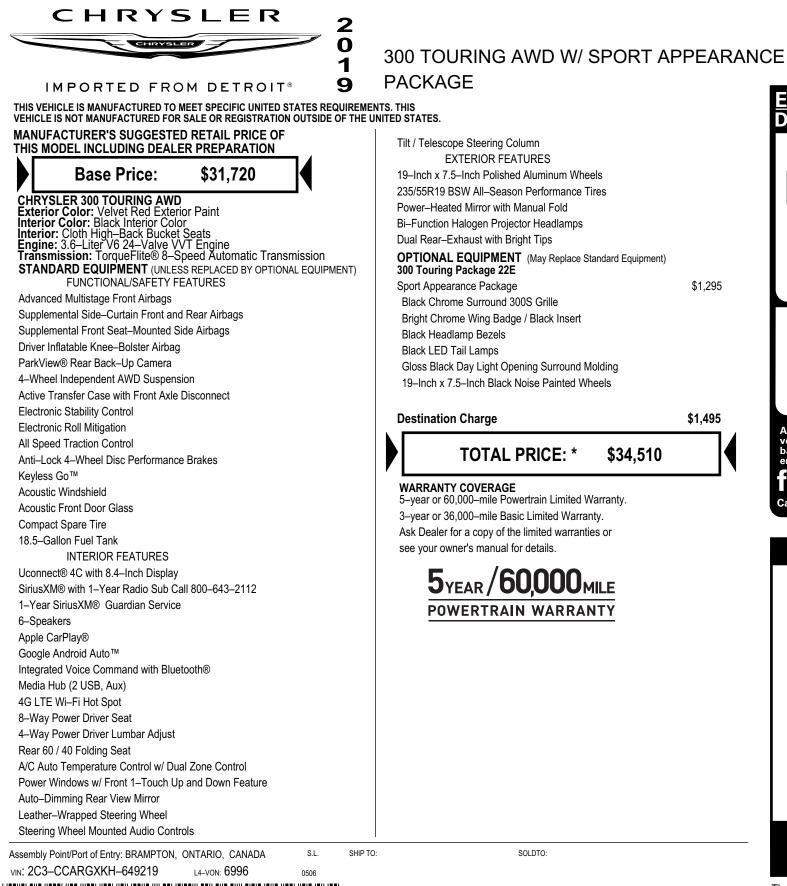

THIS LABEL IS ADDED TO THIS VEHICLE TO COMPLY WITH FEDERAL LAW. THE LABEL CANNOT BE REMOVED OR ALTERED PRIOR TO DELIVERY TO THE ULTIMATE PURCHASER.

\$1,295

\$1.495

\$34.510

\* STATE AND/OR LOCAL TAXES IF ANY, LICENSE AND TITLE FEES AND DEALER SUPPLIED AND INSTALLED OPTIONS AND ACCESSORIES ARE NOT INCLUDED IN THIS PRICE. DISCOUNT, IF ANY, IS BASED ON PRICE OF OPTIONS IF PURCHASED SEPARATELY.