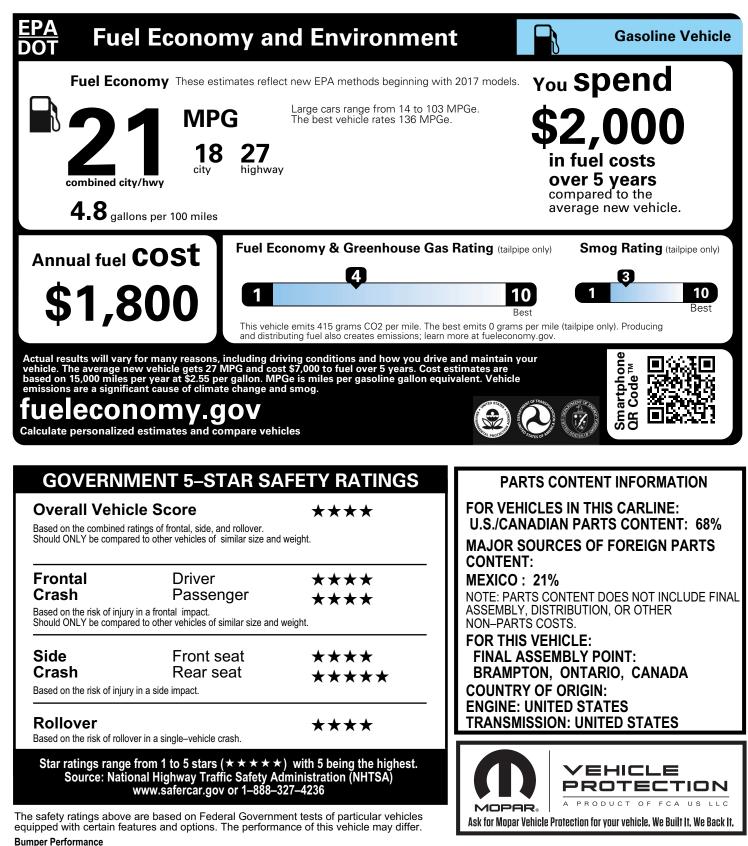

| Side<br>Crash<br>Based on the risk of in                             | Front seat<br>Rear seat | ****<br>***** |
|----------------------------------------------------------------------|-------------------------|---------------|
| Rollover<br>Based on the risk of rollover in a single-vehicle crash. |                         | ****          |

This vehicle is equipped with bumper systems that can with stand a frontal barrier impact speed of 2.5 miles per hour and a rear barrier impact speed of 2.5 miles per hour with no more damage than allowed by the Federal bumper standard. The Federal bumper standard allows damage to the bumpers and attaching hardware and specifies barrier tests to be conducted at 2.5 miles per hour.