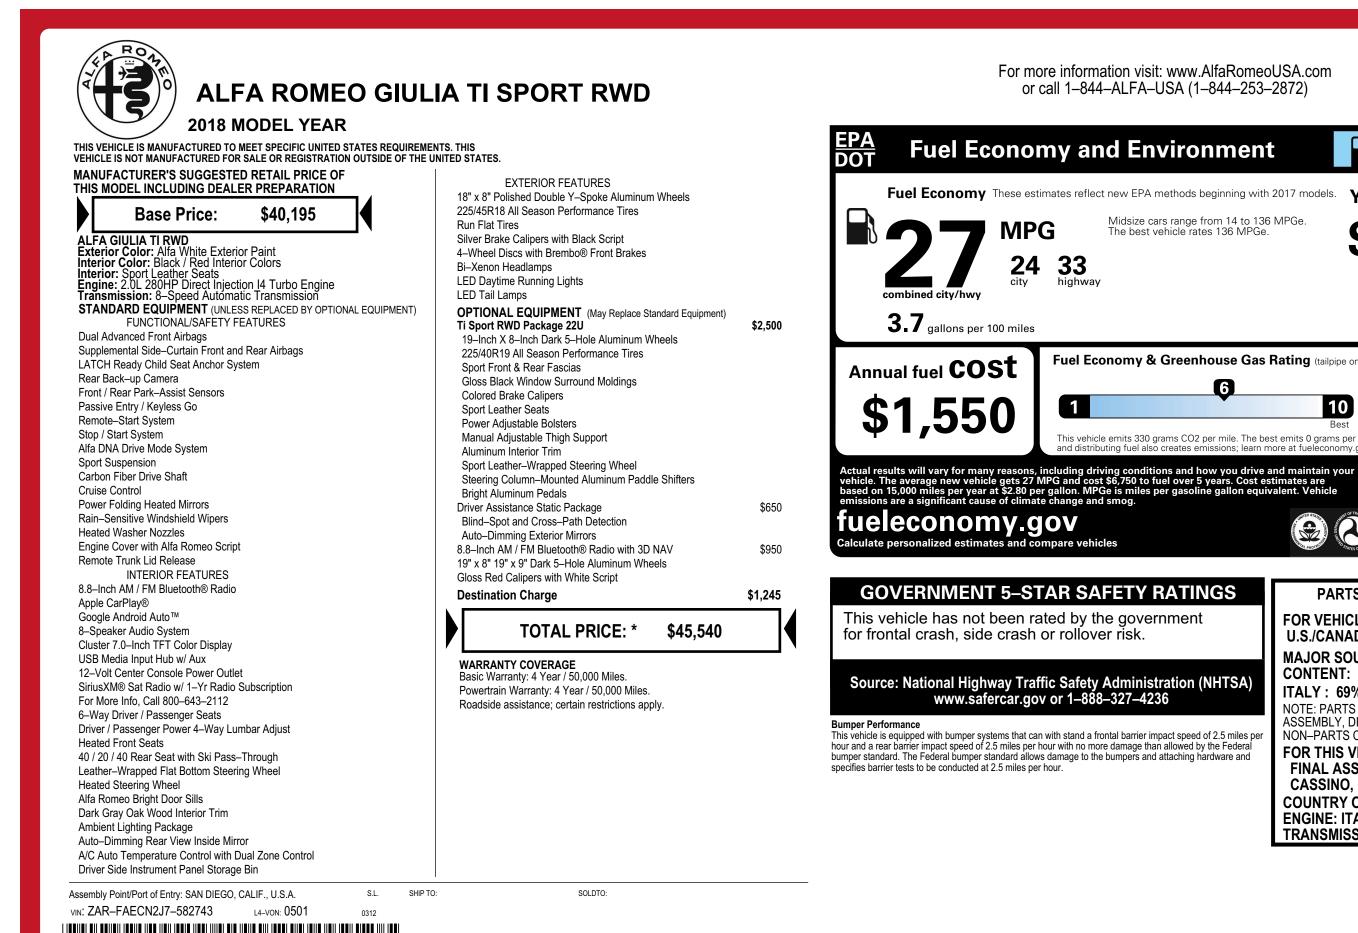

THIS LABEL IS ADDED TO THIS VEHICLE TO COMPLY WITH FEDERAL LAW. THE LABEL CANNOT BE REMOVED OR ALTERED PRIOR TO DELIVERY TO THE ULTIMATE PURCHASER.

\* STATE AND/OR LOCAL TAXES IF ANY, LICENSE AND TITLE FEES AND DEALER SUPPLIED AND INSTALLED OPTIONS AND ACCESSORIES ARE NOT INCLUDED IN THIS PRICE. DISCOUNT, IF ANY IS BASED ON PRICE OF OPTIONS IF PURCHASED SEPARATELY.

FCA US LLC

**Gasoline Vehicle** You spend Midsize cars range from 14 to 136 MPGe. The best vehicle rates 136 MPGe. in fuel costs over 5 years compared to the average new vehicle. Fuel Economy & Greenhouse Gas Rating (tailpipe only) Smog Rating (tailpipe only) 6 3 10 10 1 Rest This vehicle emits 330 grams CO2 per mile. The best emits 0 grams per mile (tailpipe only). Producing and distributing fuel also creates emissions; learn more at fueleconomy.gov. artphone Code™ .₹∎ Sm PARTS CONTENT INFORMATION FOR VEHICLES IN THIS CARLINE: U.S./CANADIAN PARTS CONTENT: 0% MAJOR SOURCES OF FOREIGN PARTS CONTENT: **ITALY: 69%** NOTE: PARTS CONTENT DOES NOT INCLUDE FINAL ASSEMBLY, DISTRIBUTION, OR OTHER NON-PARTS COSTS. FOR THIS VEHICLE: FINAL ASSEMBLY POINT: CASSINO. ITALY COUNTRY OF ORIGIN: **ENGINE: ITALY TRANSMISSION: GERMANY**