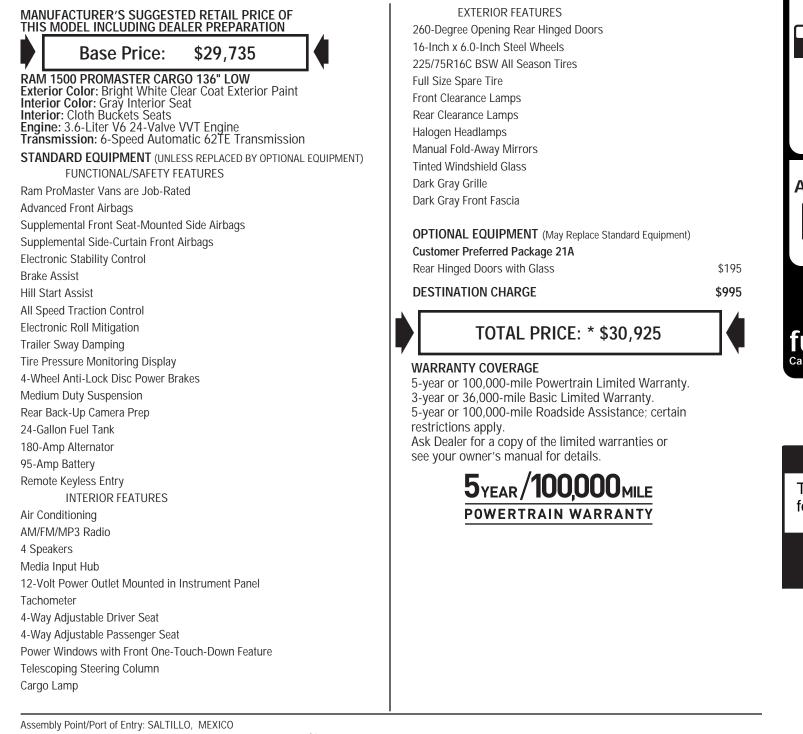

## **2015 MODEL YEAR** RAM 1500 PROMASTER CARGO 136" WB - LOW ROOF

THIS VEHICLE IS MANUFACTURED TO MEET SPECIFIC UNITED STATES REQUIREMENTS. THIS VEHICLE IS NOT MANUFACTURED FOR SALE OR REGISTRATION OUTSIDE OF THE UNITED STATES.

THIS LABEL IS ADDED TO THIS VEHICLE TO COMPLY WITH FEDERAL LAW. THE LABEL CANNOT BE REMOVED OR ALTERED PRIOR TO DELIVERY TO THE ULTIMATE PURCHASER. \* STATE AND/OR LOCAL TAXES IF ANY, LICENSE AND TITLE FEES AND DEALER SUPPLIED AND INSTALLED OPTIONS AND ACCESSORIES ARE NOT INCLUDED IN THIS PRICE. DISCOUNT, IF ANY, IS BASED ON PRICE OF OPTIONS IF PURCHASED SEPARATELY.