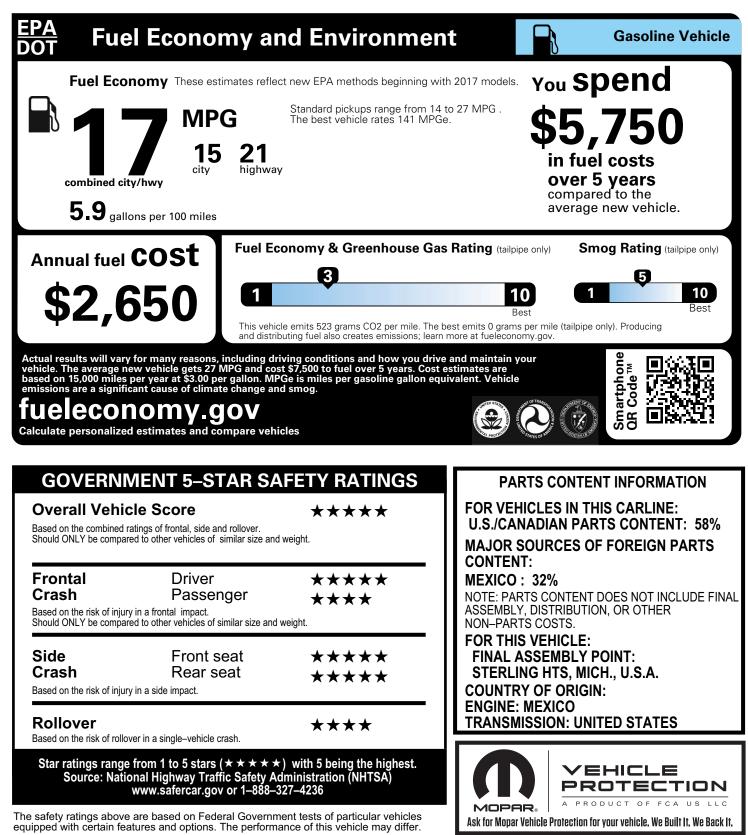

## 2021 MODEL YEAR RAM 1500 BIG HORN CREW CAB 4X4

THIS VEHICLE IS MANUFACTURED TO MEET SPECIFIC UNITED STATES REQUIREMENTS. THIS VEHICLE IS NOT MANUFACTURED FOR SALE OR REGISTRATION OUTSIDE OF THE UNITED STATES.