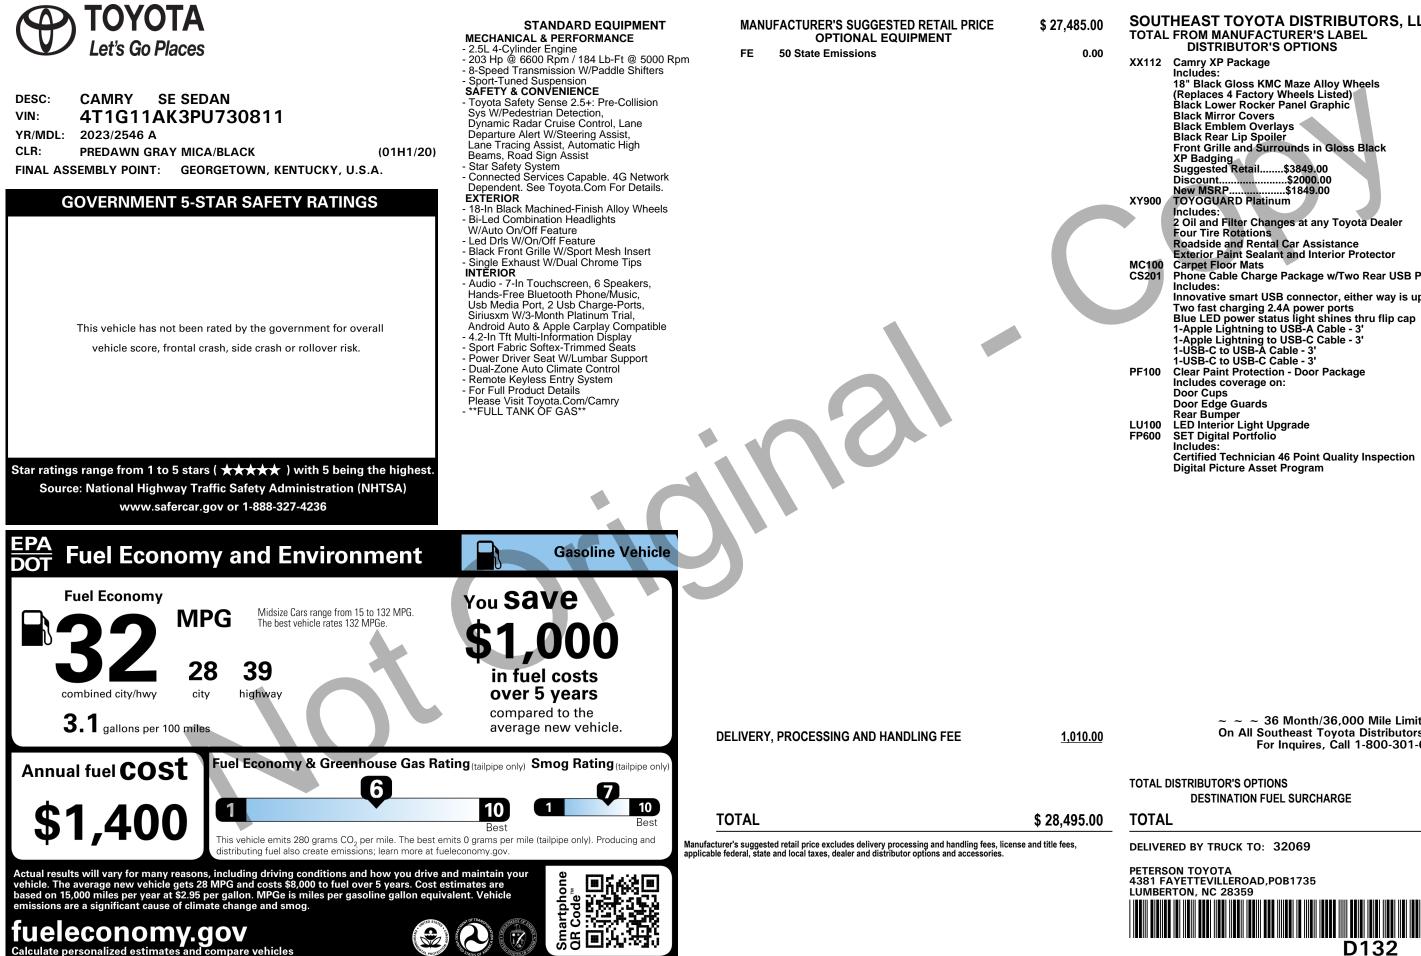

| IEAST TOYOTA DISTRIBUTORS, LLC<br>FROM MANUFACTURER'S LABEL<br>DISTRIBUTOR'S OPTIONS      | \$ 28,495.00   |
|-------------------------------------------------------------------------------------------|----------------|
| Camry XP Package                                                                          | 1,849.00       |
| ncludes:                                                                                  | 1,01010        |
| 18" Black Gloss KMC Maze Alloy Wheels                                                     |                |
| Replaces 4 Factory Wheels Listed)<br>Black Lower Rocker Panel Graphic                     |                |
| Black Mirror Covers                                                                       |                |
| Black Emblem Overlays                                                                     |                |
| Black Rear Lip Spoiler                                                                    |                |
| Front Grille and Surrounds in Gloss Black<br>KP Badging                                   |                |
| Suggested Retail\$3849.00                                                                 |                |
| Discount\$2000.00                                                                         |                |
| New MSRP\$1849.00                                                                         |                |
| TOYOGUARD Platinum<br>ncludes:                                                            | 699.00         |
| 2 Oil and Filter Changes at any Toyota Dealer                                             |                |
| Four Tire Rotations                                                                       |                |
| Roadside and Rental Car Assistance                                                        |                |
| Exterior Paint Sealant and Interior Protector<br>Carpet Floor Mats                        | 339.00         |
| Phone Cable Charge Package w/Two Rear USB Ports                                           | 212.00         |
| ncludes:                                                                                  | 212100         |
| nnovative smart USB connector, either way is up                                           |                |
| Two fast charging 2.4A power ports                                                        |                |
| Blue LED power status light shines thru flip cap<br>I-Apple Lightning to USB-A Cable - 3' |                |
| I-Apple Lightning to USB-C Cable - 3'                                                     |                |
| I-USB-C to USB-A Cable - 3'                                                               |                |
| I-USB-C to USB-C Cable - 3'                                                               | 400.00         |
| Clear Paint Protection - Door Package<br>ncludes coverage on:                             | 199.00         |
| Door Cups                                                                                 |                |
| Door Edge Guards                                                                          |                |
| Rear Bumper                                                                               |                |
| LED Interior Light Upgrade<br>SET Digital Portfolio                                       | 169.00<br>0.00 |
| ncludes:                                                                                  | 0.00           |
| Certified Technician 46 Point Quality Inspection                                          |                |
| Digital Picture Asset Program                                                             |                |
|                                                                                           |                |

~ ~ ~ 36 Month/36,000 Mile Limited Warranty ~ ~ ~ On All Southeast Toyota Distributors, LLC, Options For Inquires, Call 1-800-301-6859

| RIBUTOR'S OPTIONS          | \$ 3,467.00  |
|----------------------------|--------------|
| DESTINATION FUEL SURCHARGE | 0.00         |
|                            | \$ 31,962.00 |