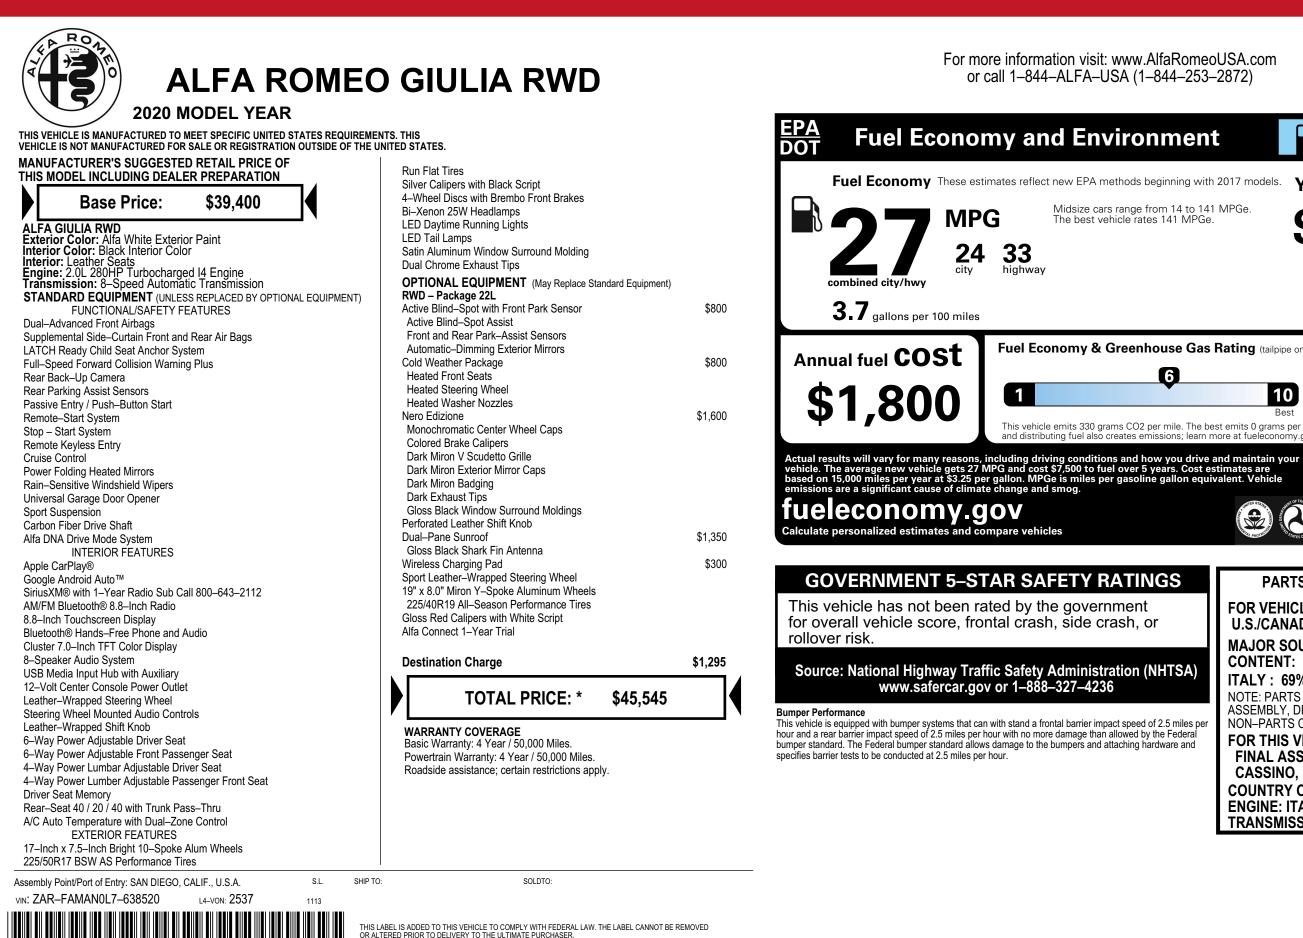

FCA US LLC

**Gasoline Vehicle** You spend Midsize cars range from 14 to 141 MPGe. in fuel costs over 5 years compared to the average new vehicle. Fuel Economy & Greenhouse Gas Rating (tailpipe only) Smog Rating (tailpipe only) 6 3 10 10 1 Rest This vehicle emits 330 grams CO2 per mile. The best emits 0 grams per mile (tailpipe only). Producing and distributing fuel also creates emissions; learn more at fueleconomy.gov. artphon Code™ 1.1 Ban Sig PARTS CONTENT INFORMATION FOR VEHICLES IN THIS CARLINE: U.S./CANADIAN PARTS CONTENT: 0% MAJOR SOURCES OF FOREIGN PARTS CONTENT: **ITALY: 69%** NOTE: PARTS CONTENT DOES NOT INCLUDE FINAL ASSEMBLY, DISTRIBUTION, OR OTHER NON-PARTS COSTS. FOR THIS VEHICLE: FINAL ASSEMBLY POINT: **CASSINO, ITALY** COUNTRY OF ORIGIN: **ENGINE: ITALY TRANSMISSION: GERMANY**