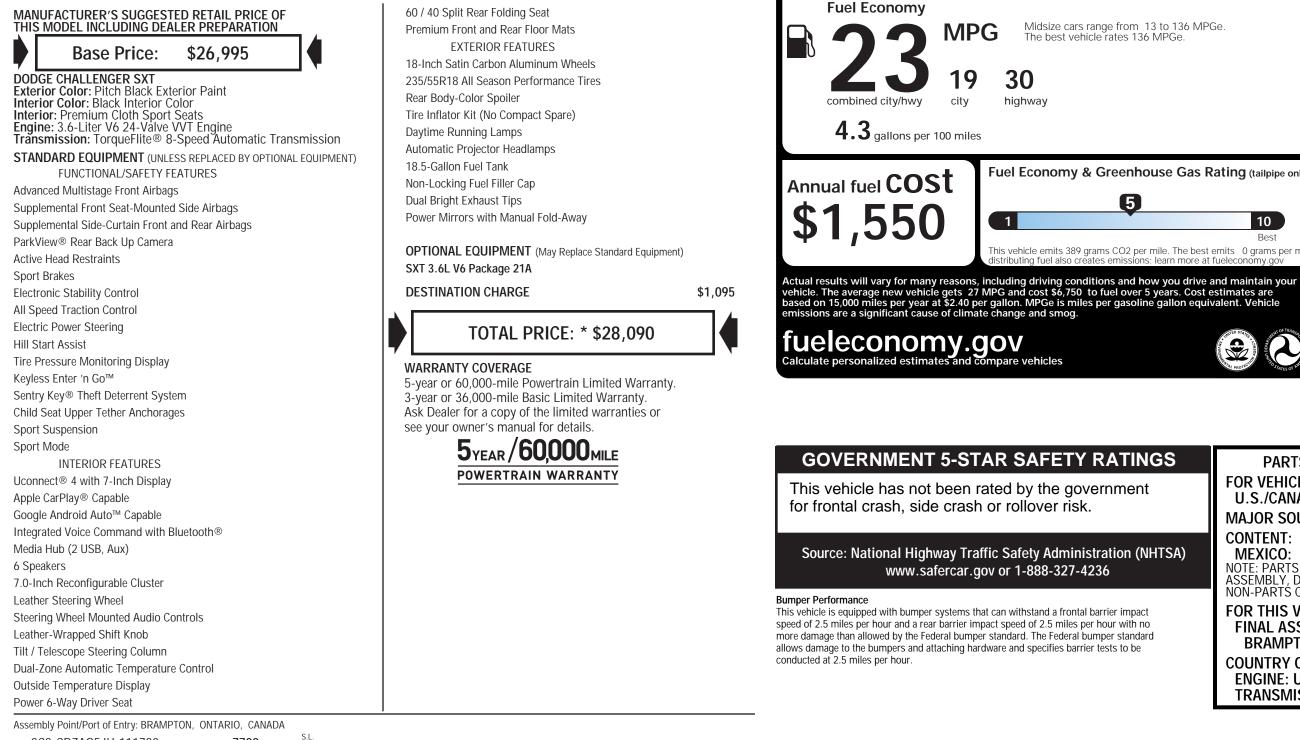

## FCA US LLC For more information visit: www.dodge.com or call 1-800-4ADODGE EPA DOT Fuel Economy and Environment **Gasoline Vehicle** You spend Midsize cars range from 13 to 136 MPGe. The best vehicle rates 136 MPGe. more in fuel costs over 5 years compared to the average new vehicle. Fuel Economy & Greenhouse Gas Rating (tailpipe only) Smog Rating (tailpipe only) 5 3 10 10 Best This vehicle emits 389 grams CO2 per mile. The best emits 0 grams per mile (tailpipe only). Producing and istributing fuel also creates emissions: learn more at fueleconomy do Smartphone QR Code™

30

highway