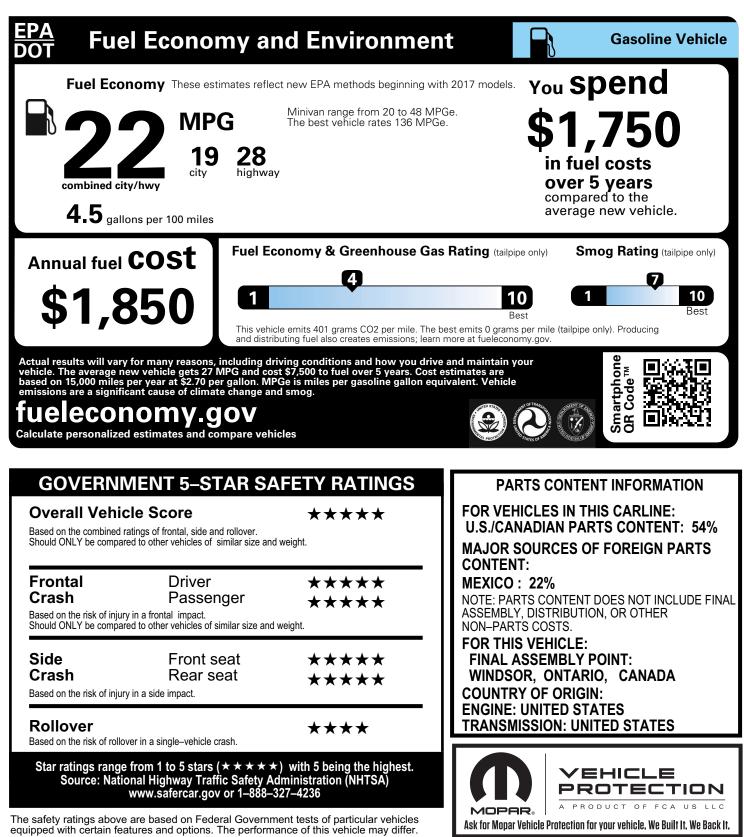

| Frontal<br>Crash<br>Based on the risk of injury in<br>Should ONLY be compared t | Driver<br>Passenger<br>a frontal impact.<br>to other vehicles of similar size and | ★ ★ ★ ★ ★ ★ ★ ★ ★ ★ ★ ★ ★ ★ ★ ★ ★ ★ ★ |
|---------------------------------------------------------------------------------|-----------------------------------------------------------------------------------|---------------------------------------|
| Side<br>Crash<br>Based on the risk of injury in                                 | Front seat<br>Rear seat<br>a side impact.                                         | *****<br>****                         |
| Rollover<br>Based on the risk of rollover in a single–vehicle crash.            |                                                                                   | ****                                  |
| Star ratings range from                                                         | om 1 to 5 stars ( $\star \star \star \star$                                       | •) with 5 being the h                 |