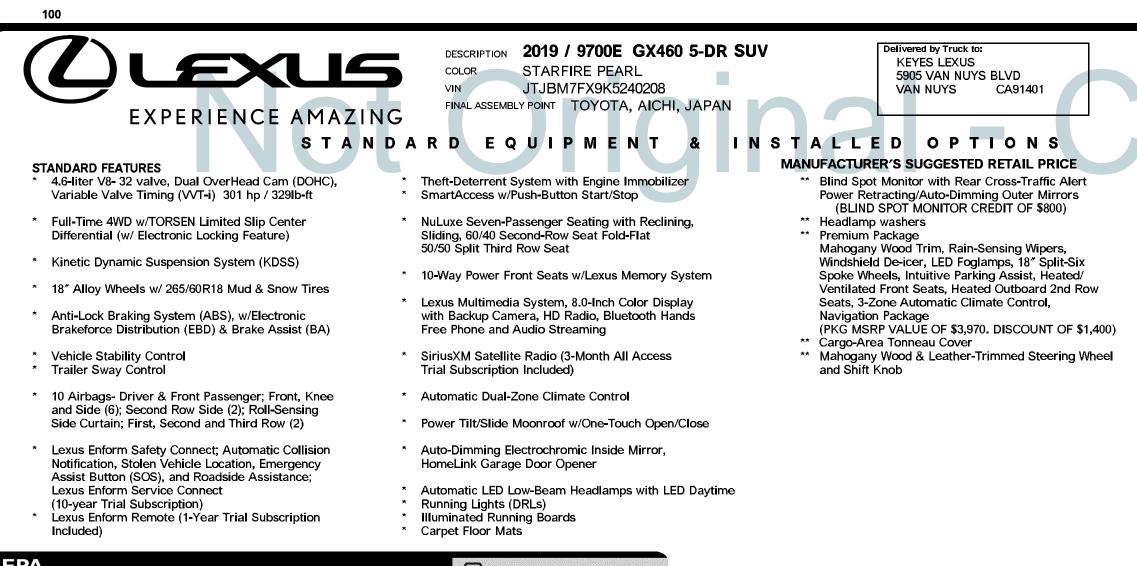

| <b>DOT</b> Fuel Economy and Environment                                                                                                                                                                                                                                                                                                                                                                                                                         | Gasoline Vehicle                                                              |                                                                                                                                                                                  | SUB-T                                                                                       |
|-----------------------------------------------------------------------------------------------------------------------------------------------------------------------------------------------------------------------------------------------------------------------------------------------------------------------------------------------------------------------------------------------------------------------------------------------------------------|-------------------------------------------------------------------------------|----------------------------------------------------------------------------------------------------------------------------------------------------------------------------------|---------------------------------------------------------------------------------------------|
| Fuel Economy<br>Fuel Economy<br>MPG MPG Standard SUVS range from 13 to 93 MPG.<br>The best vehicle rates 136 MPGe.                                                                                                                                                                                                                                                                                                                                              | You spend<br><b>\$ 7,000</b>                                                  | DELIVERY, PROCESSING AND                                                                                                                                                         | HANDLIN<br>TOTAL<br>APPLIC                                                                  |
| combined city/hwy city highway<br>6.2 gallons per 100 miles                                                                                                                                                                                                                                                                                                                                                                                                     | more in fuel costs<br>over 5 years<br>compared to the<br>average new vehicle. |                                                                                                                                                                                  | License a<br>federal ta<br>accessori<br>suggester<br>LEXUS<br>Limited<br>^ 4YR /<br>^ 6YR / |
| Annual fuel COSt<br>\$ 2,800<br>This vericle emits 548 grams CO2 per mile. The best emit<br>distributing fuel also create emissions; learn more at fuelec                                                                                                                                                                                                                                                                                                       | <b>3</b><br><b>10</b><br>Best Best                                            | This vehicle has not been rated by the government for overall vehicle score, frontal crash, side crash or rollover risk.                                                         | See you<br>LEXUS<br>FOLLOV<br>WITH E<br>^ 24 hou<br>^ Compl<br>* Lodgin<br>An exten         |
| Actual results will vary for many reasons, including driving conditions and how you drive and may<br>vehicle. The average new vehicle gets 27 MPG and costs \$7,000 to fuel over 5 years. Cost estima<br>based on 15,000 miles per year at \$3.00 per gallon. MPGe is miles per gasoline gallon equivalent.<br>emissions are a significant cause of climate change and smog.<br><b>Fueleconomy.gov</b><br>Calculate personalized estimates and compare vehicles | aintain your<br>tes are                                                       | Star ratings range from 1 to 5 stars (★ ★ ★ ★) with 5 being the highest.<br>Source: National Highway Traffic Safety Administration (NHTSA)<br>www.safercar.gov or 1-888-327-4236 | for this v<br>246A                                                                          |