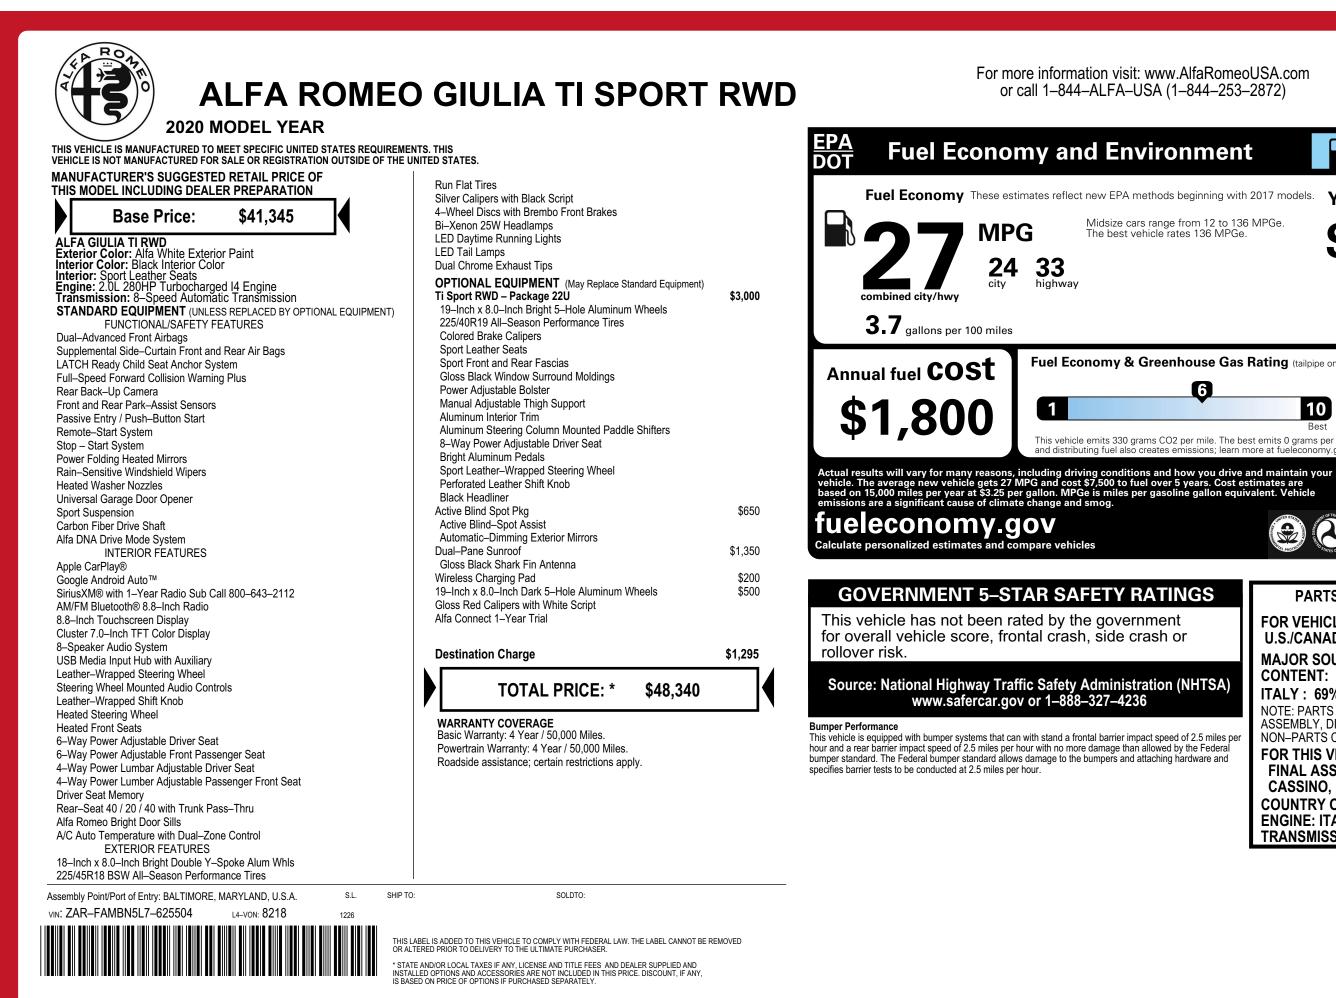

FCA US LLC

**Gasoline Vehicle** You spend Midsize cars range from 12 to 136 MPGe. in fuel costs over 5 years compared to the average new vehicle. Fuel Economy & Greenhouse Gas Rating (tailpipe only) Smog Rating (tailpipe only) 6 3 10 10 1 Rest This vehicle emits 330 grams CO2 per mile. The best emits 0 grams per mile (tailpipe only). Producing and distributing fuel also creates emissions; learn more at fueleconomy.gov. artphon Code™ 1.1 Ban Sig PARTS CONTENT INFORMATION FOR VEHICLES IN THIS CARLINE: U.S./CANADIAN PARTS CONTENT: 0% MAJOR SOURCES OF FOREIGN PARTS CONTENT: **ITALY: 69%** NOTE: PARTS CONTENT DOES NOT INCLUDE FINAL ASSEMBLY, DISTRIBUTION, OR OTHER NON-PARTS COSTS. FOR THIS VEHICLE: FINAL ASSEMBLY POINT: **CASSINO, ITALY** COUNTRY OF ORIGIN:

**ENGINE: ITALY** 

**TRANSMISSION: GERMANY**