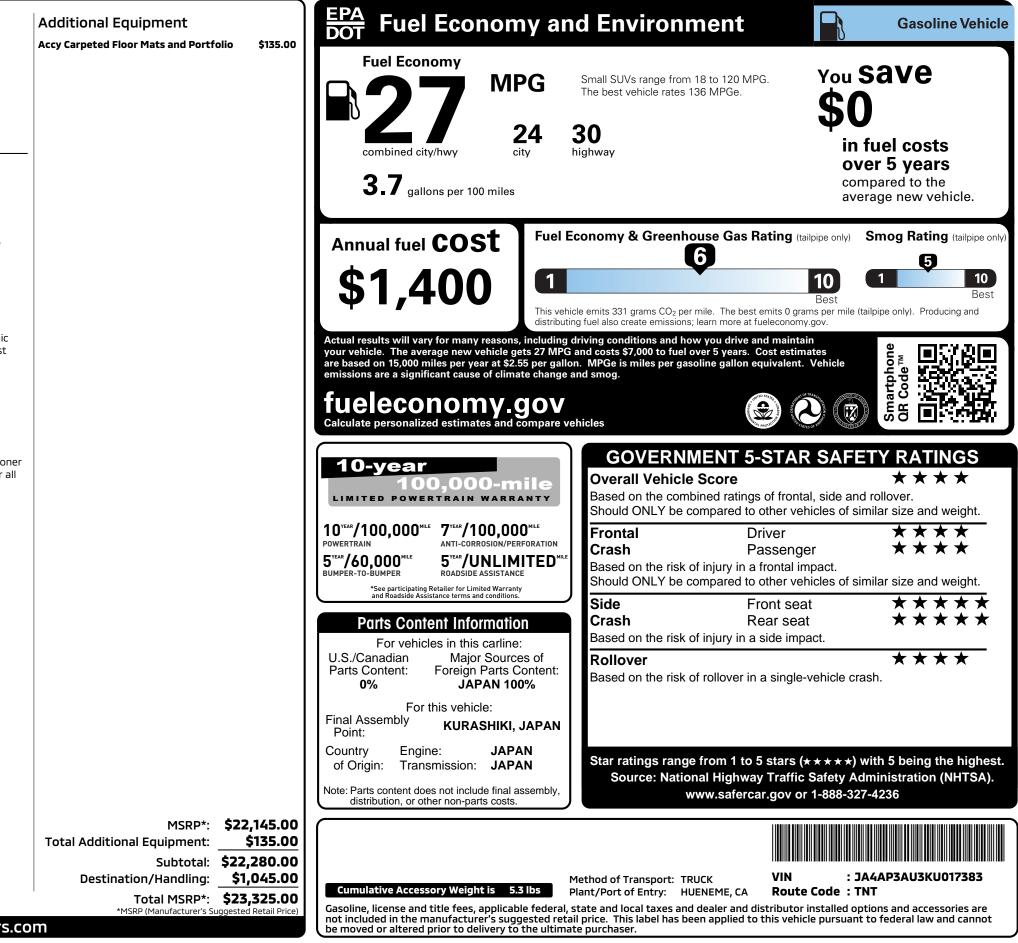

door panel storage pockets with bottle holder
- Rear seat center armrest with cupholders
- Retractable assist grips
- Rear cargo compartment
- Cargo tie-down hooks

#### Safety & Security

- Anti-lock Braking System (ABS) with Electronic Brakeforce Distribution (EBD) and Brake Assist
- Traction Control Logic (TCL)
- Active Stability Control (ASC)
- Hill Start Assist (HSA)
- Tire Pressure Monitoring System (TPMS)
- Side curtain airbags
- Front seat-mounted side airbags
- Driver's knee airbag
- Advanced dual-stage front airbags
- Adjustable front shoulder belts with pretensioner
- Three-point seatbelts and head restraints for all seating positions
- LATCH child-restraint system
- Child safety rear door locks
- Anti-theft alarm system
- Anti-theft engine immobilizer
- RISE body construction



# Location : TB1D01