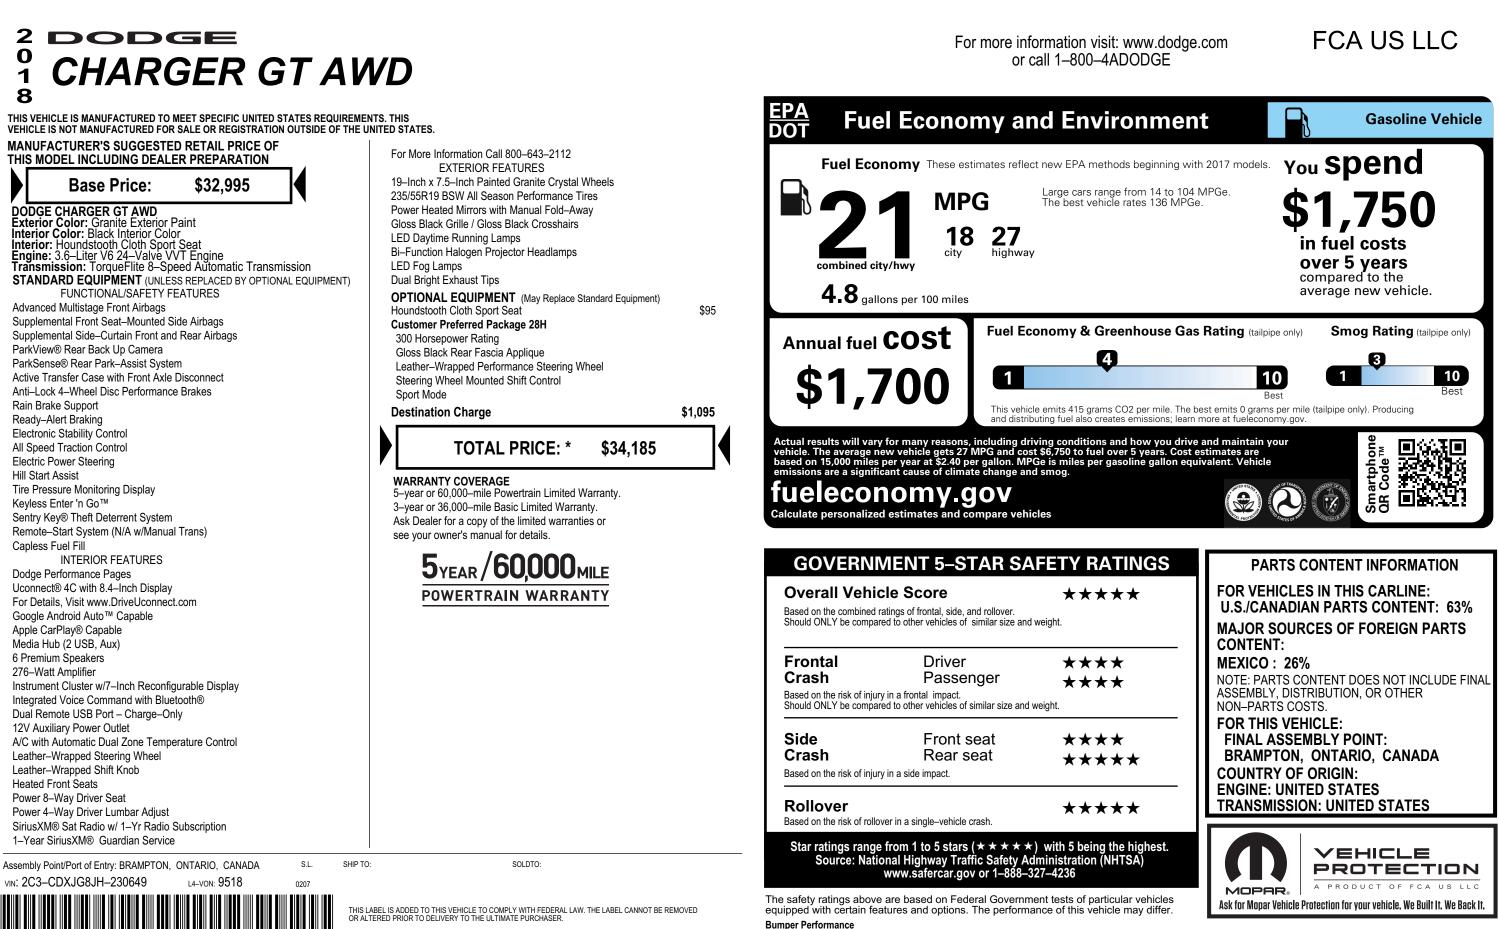

\* STATE AND/OR LOCAL TAXES IF ANY, LICENSE AND TITLE FEES AND DEALER SUPPLIED AND INSTALLED OPTIONS AND ACCESSORIES ARE NOT INCLUDED IN THIS PRICE. DISCOUNT, IF ANY IS BASED ON PRICE OF OPTIONS IF PURCHASED SEPARATELY.

This vehicle is equipped with bumper systems that can with stand a frontal barrier impact speed of 2.5 miles per hour and a rear barrier impact speed of 2.5 miles per hour with no more damage than allowed by the Federal bumper standard. The Federal bumper standard allows damage to the bumpers and attaching hardware and specifies barrier tests to be conducted at 2.5 miles per hour.