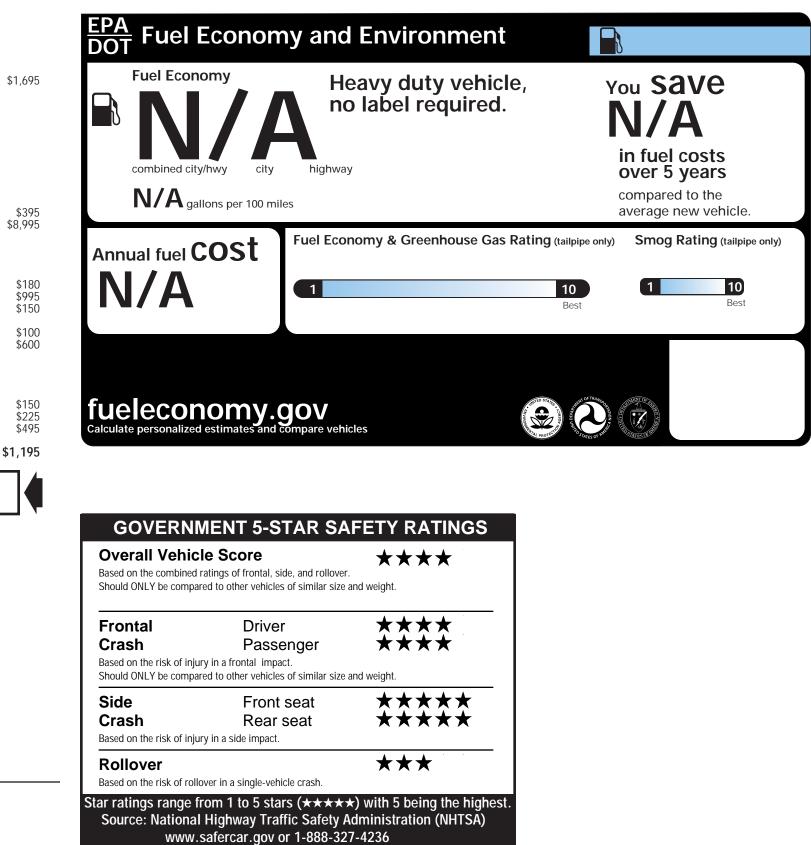

For more information visit: www.ramtrucks.com or call 1-866-RAMINFO

| Side                                      | Front seat             | **** |
|-------------------------------------------|------------------------|------|
| <b>Crash</b><br>Based on the risk of inju | Rear seat              | **** |
|                                           | il y in a side impact. |      |

The safety ratings above are based on Federal Government tests of particular vehicles equipped with certain features and options. The performance of this vehicle may differ

FCA US LLC