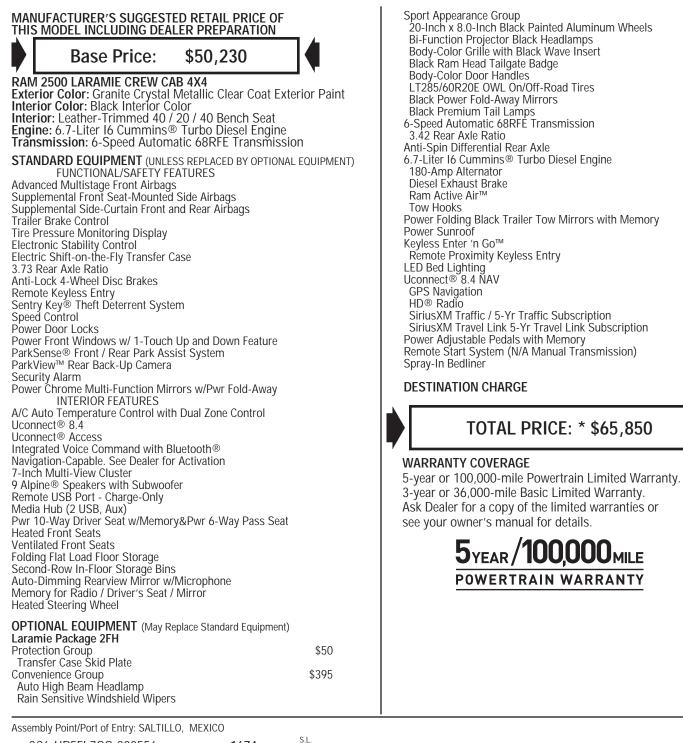

## **2016 MODEL YEAR** RAM 2500 LARAMIE CREW CAB 4X4

THIS VEHICLE IS MANUFACTURED TO MEET SPECIFIC UNITED STATES REQUIREMENTS. THIS VEHICLE IS NOT MANUFACTURED FOR SALE OR REGISTRATION OUTSIDE OF THE UNITED STATES.

THIS LABEL IS ADDED TO THIS VEHICLE TO COMPLY WITH FEDERAL LAW. THE LABEL CANNOT BE REMOVED OR ALTERED PRIOR TO DELIVERY TO THE ULTIMATE PURCHASER.

★ STATE AND/OR LOCAL TAXES IF ANY, LICENSE AND TITLE FEES AND DEALER SUPPLIED AND INSTALLED OPTIONS AND ACCESSORIES ARE NOT INCLUDED IN THIS PRICE. DISCOUNT, IF ANY, IS BASED ON PRICE OF OPTIONS IF PURCHASED SEPARATELY.