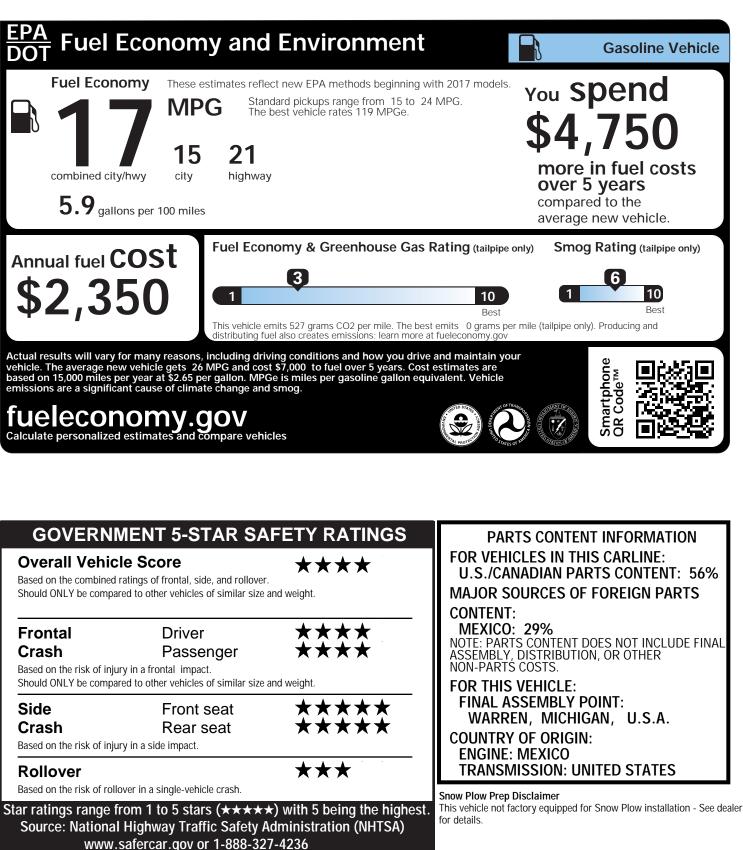

\$495

The safety ratings above are based on Federal Government tests of particular vehicles equipped with certain features and options. The performance of this vehicle may differ