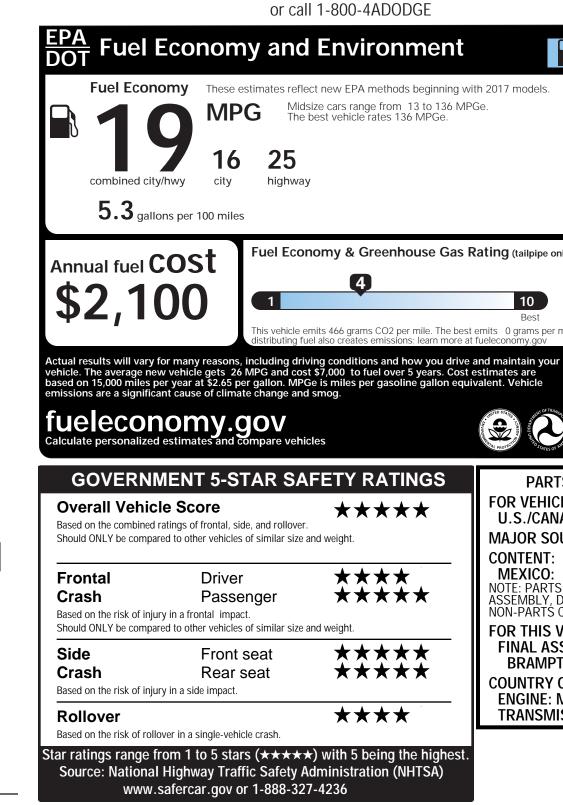

\$1,500

\$195

\$295

\$1.095

The safety ratings above are based on Federal Government tests of particular vehicles equipped with certain features and options. The performance of this vehicle may differ **Bumper Performance** 

This vehicle is equipped with bumper systems that can withstand a frontal barrier impact speed of 2.5 miles per hour and a rear barrier impact speed of 2.5 miles per hour with no more damage than allowed by the Federal bumper standard. The Federal bumper standard allows damage to the bumpers and attaching hardware and specifies barrier tests to be conducted at 2.5 miles per hour.

## FCA US LLC For more information visit: www.dodge.com **Gasoline Vehicle** You spend Midsize cars range from 13 to 136 MPGe. \$3,500 more in fuel costs over 5 years compared to the average new vehicle. Fuel Economy & Greenhouse Gas Rating (tailpipe only) Smog Rating (tailpipe only) 6 10 10 Best This vehicle emits 466 grams CO2 per mile. The best emits 0 grams per mile (tailpipe only). Producing and stributing fuel also creates emissions. learn more at fueleconomy gov Smartphone QR Code™ <u>, s</u>e PARTS CONTENT INFORMATION FOR VEHICLES IN THIS CARLINE: $\star \star \star \star \star$ U.S./CANADIAN PARTS CONTENT: 60% MAJOR SOURCES OF FOREIGN PARTS CONTENT: \*\*\*\* **MEXICO: 29%** NOTE: PARTS CONTENT DOES NOT INCLUDE FINAL ASSEMBLY, DISTRIBUTION, OR OTHER NON-PARTS COSTS. FOR THIS VEHICLE: FINAL ASSEMBLY POINT: \*\*\*\*\* BRAMPTON, ONTARIO, CANADA \*\*\*\* COUNTRY OF ORIGIN: ENGINE: MEXICO \*\*\*\* **TRANSMISSION: UNITED STATES**