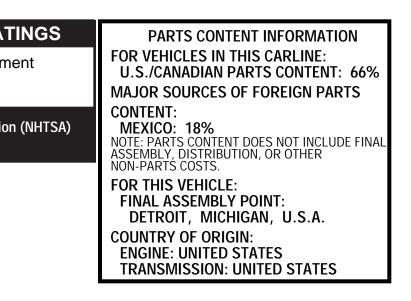

AND/OR LOCAL TAXES IF ANY, LICENSE AND TITLE FEES AND DEALER SUPPLIED AND INSTALLED OPTIONS AND ACCESSORIES ARE NOT INCLUDED IN THIS PRICE. DISCOUNT, IF ANY, IS BASED ON PRICE OF OPTIONS IF PURCHASED SEPARATELY.

## FCA US LLC For more information visit: www.dodge.com or call 1-800-4ADODGE EPA DOT Fuel Economy and Environment **Gasoline Vehicle** You spend Standard SUV 4WD range from 12 to 92 MPG. The best vehicle rates 119 MPGe. more in fuel costs over 5 years compared to the average new vehicle. Fuel Economy & Greenhouse Gas Rating (tailpipe only) Smog Rating (tailpipe only) 5 6 10 10 Best This vehicle emits 426 grams CO2 per mile. The best emits 0 grams per mile (tailpipe only). Producing and istributing fuel also creates emissions: learn more at fueleconomy do Smartphone QR Code™ ٦Ł