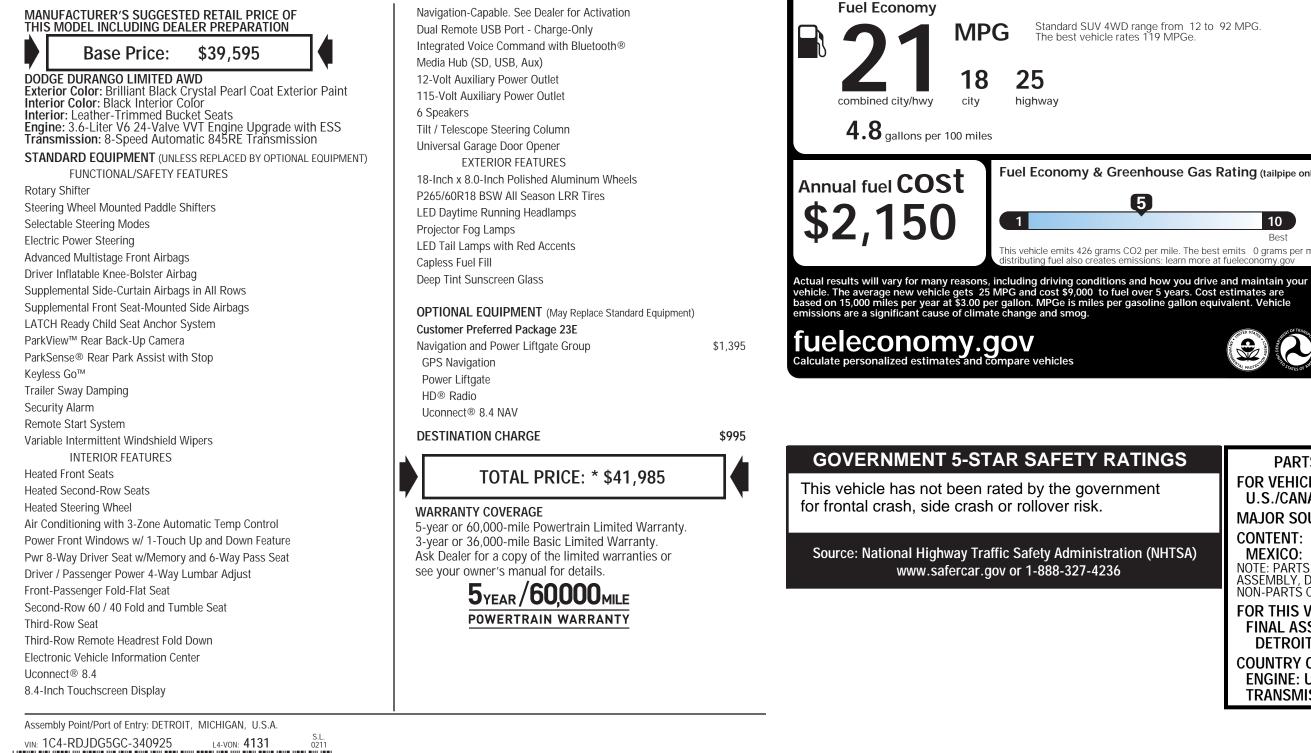

## FCA US LLC For more information visit: www.dodge.com or call 1-800-4ADODGE EPA DOT Fuel Economy and Environment **Gasoline Vehicle** You spend Standard SUV 4WD range from 12 to 92 MPG. The best vehicle rates 119 MPGe. more in fuel costs over 5 years compared to the average new vehicle. Fuel Economy & Greenhouse Gas Rating (tailpipe only) Smog Rating (tailpipe only) 5 6 10 10 Best This vehicle emits 426 grams CO2 per mile. The best emits 0 grams per mile (tailpipe only). Producing and istributing fuel also creates emissions: learn more at fueleconomy do Smartphone QR Code™ ٦Ł