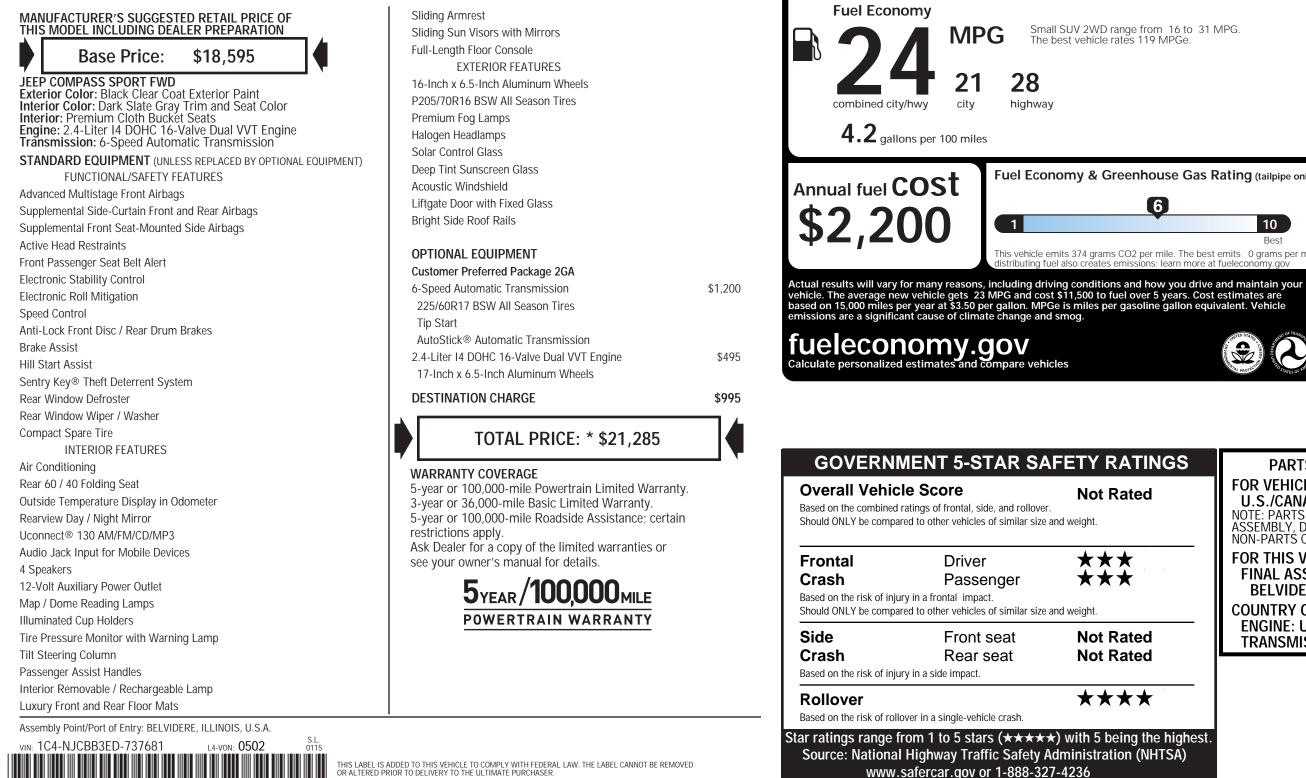

The safety ratings above are based on Federal Government tests of particular vehicles

equipped with certain features and options. The performance of this vehicle may differ