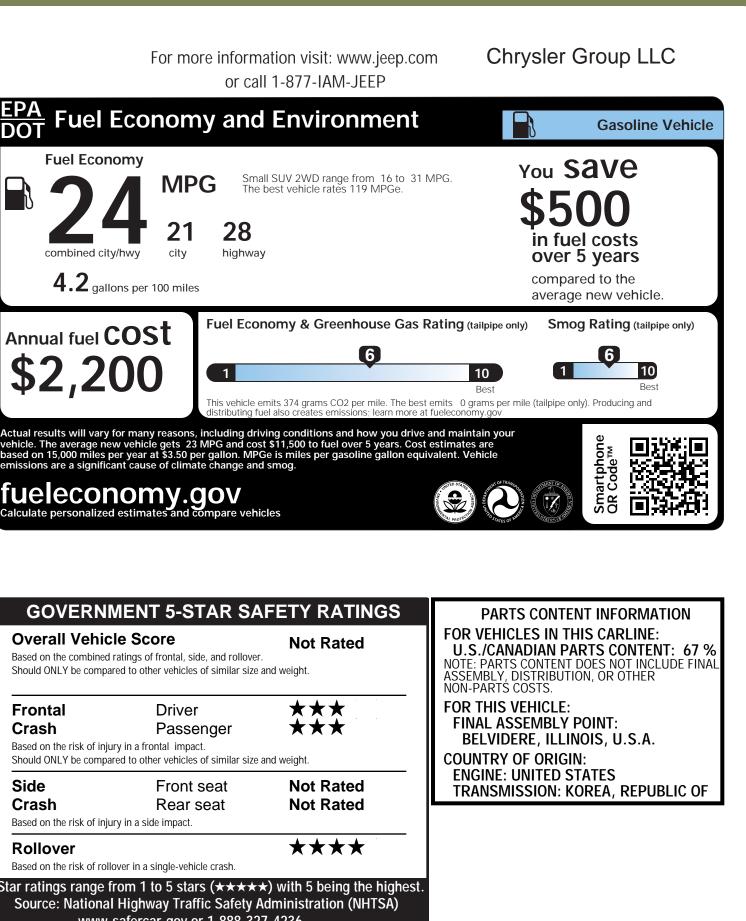

The safety ratings above are based on Federal Government tests of particular vehicles

equipped with certain features and options. The performance of this vehicle may differ