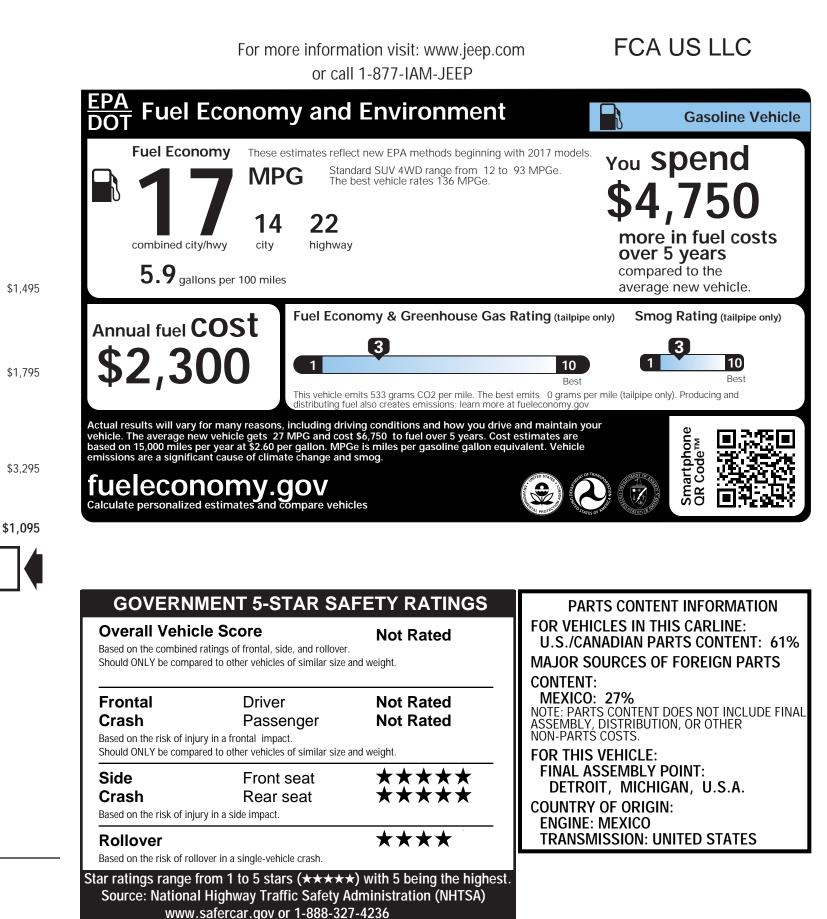

The safety ratings above are based on Federal Government tests of particular vehicles equipped with certain features and options. The performance of this vehicle may differ