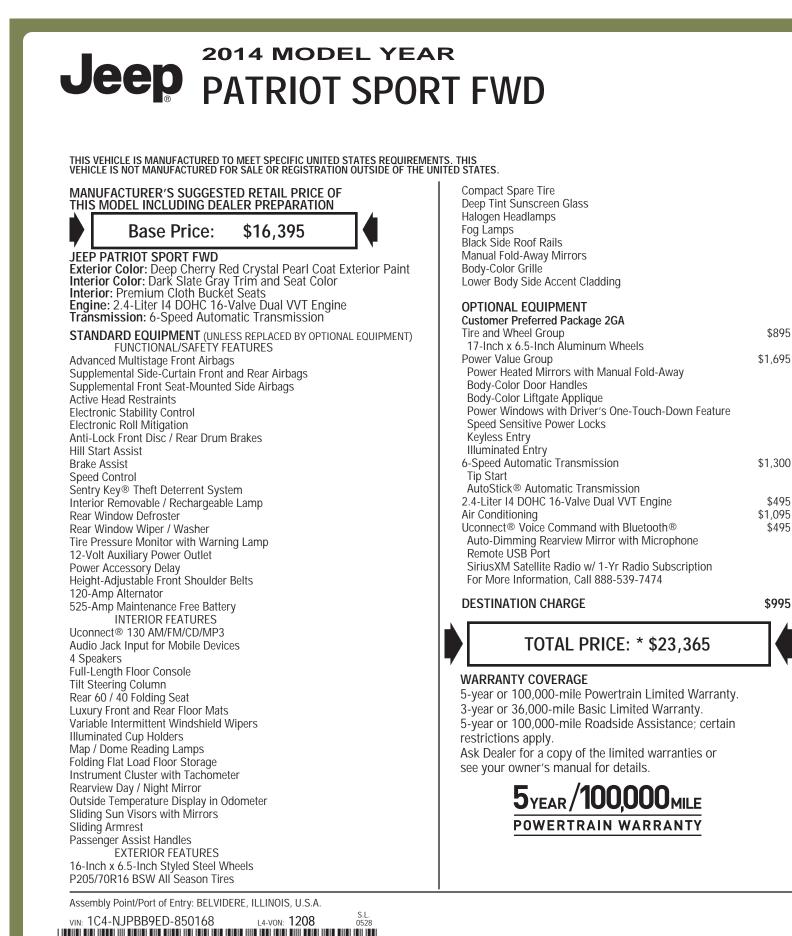

EPA DOT Fuel Economy and Environment **Fuel Economy MPG** The best vehicle rates 119 MPGe. 21 28 city highway combined city/hwy 4.2 gallons per 100 miles Annual fuel COST \$2,200 Actual results will vary for many reasons, including driving conditions and how you drive and maintain your vehicle. The average new vehicle gets 23 MPG and cost \$11,500 to fuel over 5 years. Cost estimates are based on 15,000 miles per year at \$3.50 per gallon. MPGe is miles per gasoline gallon equivalent. Vehicle emissions are a significant cause of climate change and smog.

## fueleconomy.gov Calculate personalized estimates and compare vehicles

## **GOVERNMENT 5-STAR SAFETY RATINGS**

## **Overall Vehicle Score**

Based on the combined ratings of frontal, side, and rollover. Should ONLY be compared to other vehicles of similar size and weight

 $\star \star \star$ Frontal Driver \*\*\*\* Crash Passenger Based on the risk of injury in a frontal impact. Should ONLY be compared to other vehicles of similar size and weight \*\*\*\* Side Front seat \*\*\*\* Crash Rear seat Based on the risk of injury in a side impact.  $\star \star \star$ Rollover Based on the risk of rollover in a single-vehicle crash.

## Star ratings range from 1 to 5 stars ( $\star \star \star \star$ ) with 5 being the highest. Source: National Highway Traffic Safety Administration (NHTSA) www.safercar.gov or 1-888-327-4236

The safety ratings above are based on Federal Government tests of particular vehicles equipped with certain features and options. The performance of this vehicle may differ