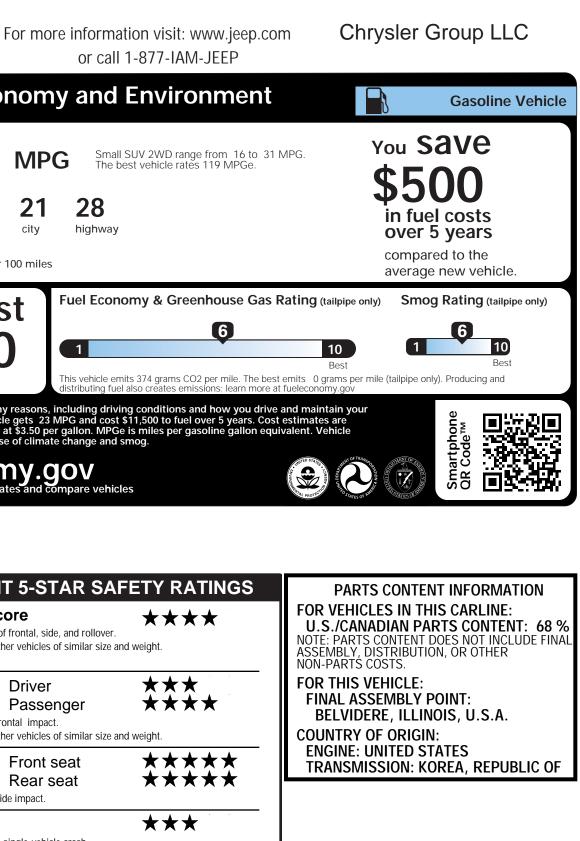

## **GOVERNMENT 5-STAR SAFETY RATINGS**

## **Overall Vehicle Score**

Based on the combined ratings of frontal, side, and rollover. Should ONLY be compared to other vehicles of similar size and weight

 $\star \star \star$ Frontal Driver \*\*\*\* Crash Passenger Based on the risk of injury in a frontal impact. Should ONLY be compared to other vehicles of similar size and weight \*\*\*\* Side Front seat \*\*\*\* Crash Rear seat Based on the risk of injury in a side impact.  $\star \star \star$ Rollover Based on the risk of rollover in a single-vehicle crash.

## Star ratings range from 1 to 5 stars ( $\star \star \star \star$ ) with 5 being the highest. Source: National Highway Traffic Safety Administration (NHTSA) www.safercar.gov or 1-888-327-4236

The safety ratings above are based on Federal Government tests of particular vehicles equipped with certain features and options. The performance of this vehicle may differ