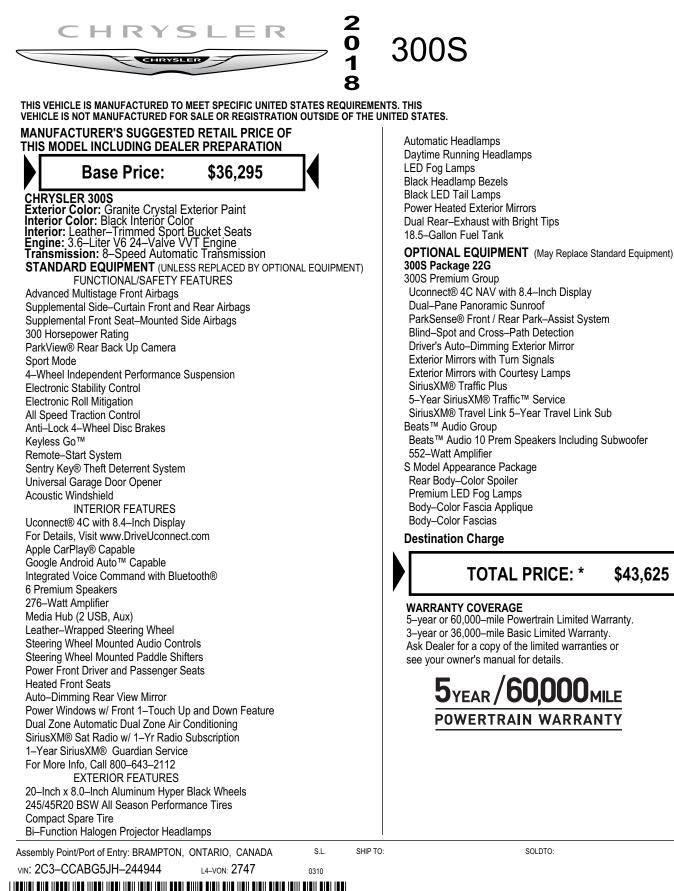

THIS LABEL IS ADDED TO THIS VEHICLE TO COMPLY WITH FEDERAL LAW. THE LABEL CANNOT BE REMOVED OR ALTERED PRIOR TO DELIVERY TO THE ULTIMATE PURCHASER.

\$3,495

\$995

\$1,495

\$1.345

\$43.625

\* STATE AND/OR LOCAL TAXES IF ANY, LICENSE AND TITLE FEES AND DEALER SUPPLIED AND INSTALLED OPTIONS AND ACCESSORIES ARE NOT INCLUDED IN THIS PRICE. DISCOUNT, IF ANY IS BASED ON PRICE OF OPTIONS IF PURCHASED SEPARATELY.