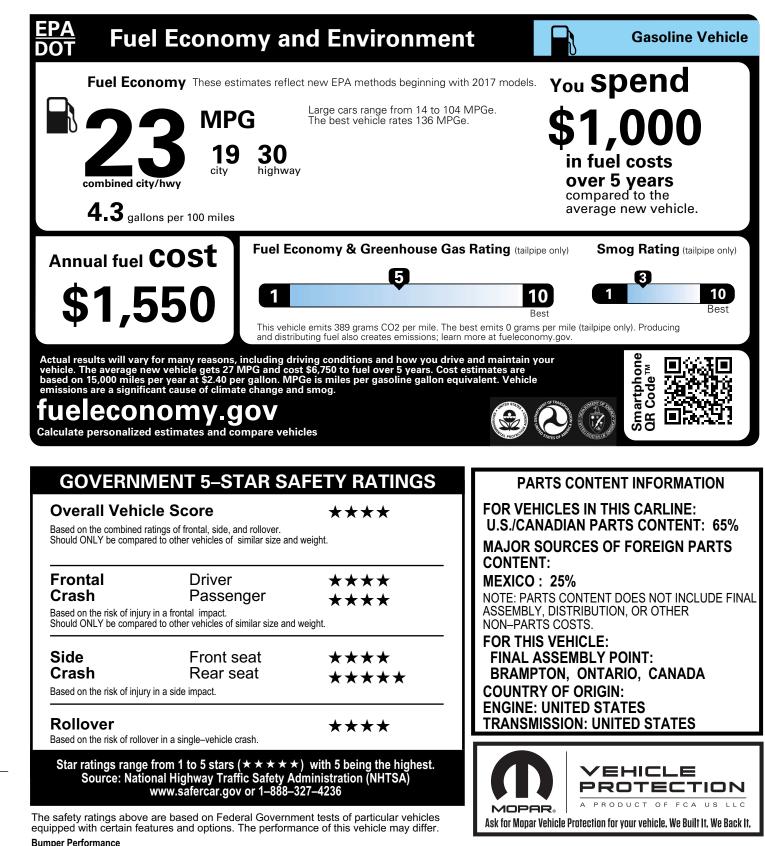

This vehicle is equipped with bumper systems that can with stand a frontal barrier impact speed of 2.5 miles per hour and a rear barrier impact speed of 2.5 miles per hour with no more damage than allowed by the Federal bumper standard. The Federal bumper standard allows damage to the bumpers and attaching hardware and specifies barrier tests to be conducted at 2.5 miles per hour.