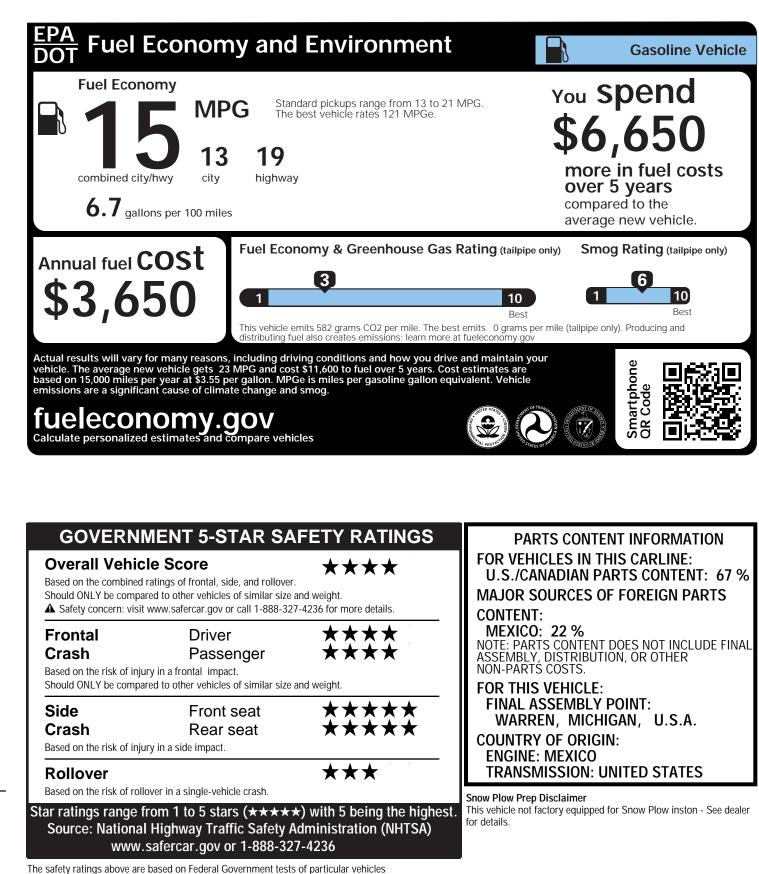

## 2013 MODEL YEAR RAM 1500 EXPRESS CREW CAB 4X4

THIS VEHICLE IS MANUFACTURED TO MEET SPECIFIC UNITED STATES REQUIREMENTS. THIS VEHICLE IS NOT MANUFACTURED FOR SALE OR REGISTRATION OUTSIDE OF THE UNITED STATES.





THIS LABEL IS ADDED TO THIS VEHICLE TO COMPLY WITH FEDERAL LAW. THE LABEL CANNOT BE REMOVED OR ALTERED PRIOR TO DELIVERY TO THE ULTIMATE PURCHASER.

TOTAL PRICE: \* \$37,850

5<sub>YEAR</sub>/100,000<sub>mile</sub>

**POWERTRAIN WARRANTY** 

STATE AND/OR LOCAL TAXES IF ANY, LICENSE AND TITLE FEES AND DEALER SUPPLIED AND INSTALLED OPTIONS AND ACCESSORIES ARE NOT INCLUDED IN THIS PRICE. DISCOUNT, IF ANY, IS BASED ON PRICE OF OPTIONS IF PURCHASED SEPARATELY.

For more information visit: www.ramtrucks.com or call 1-866-RAMINFO

\$2,560

\$535

\$325

\$400

\$995



## **Chrysler Group LLC**