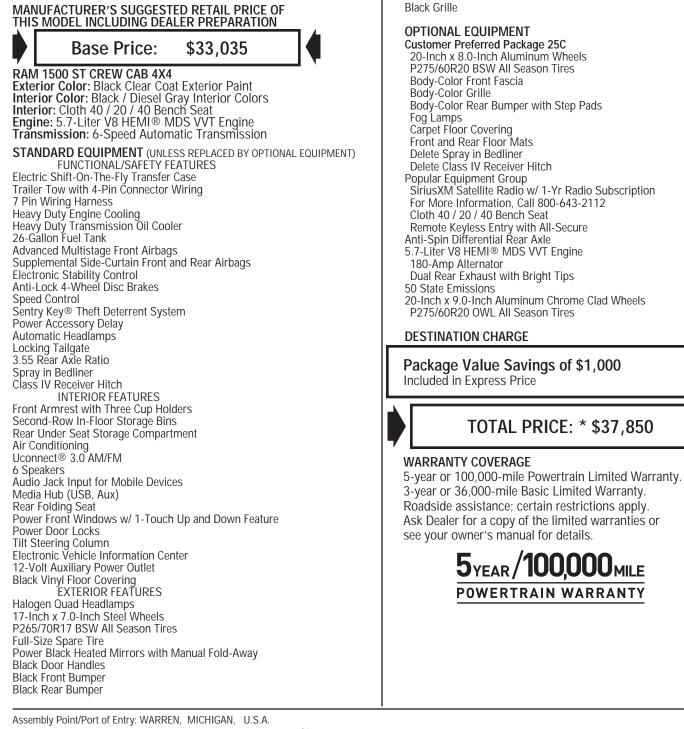

THIS LABEL IS ADDED TO THIS VEHICLE TO COMPLY WITH FEDERAL LAW. THE LABEL CANNOT BE REMOVED OR ALTERED PRIOR TO DELIVERY TO THE ULTIMATE PURCHASER.

TOTAL PRICE: \* \$37,850

5<sub>YEAR</sub>/100,000<sub>mile</sub>

**POWERTRAIN WARRANTY** 

STATE AND/OR LOCAL TAXES IF ANY, LICENSE AND TITLE FEES AND DEALER SUPPLIED AND INSTALLED OPTIONS AND ACCESSORIES ARE NOT INCLUDED IN THIS PRICE. DISCOUNT, IF ANY, IS BASED ON PRICE OF OPTIONS IF PURCHASED SEPARATELY.