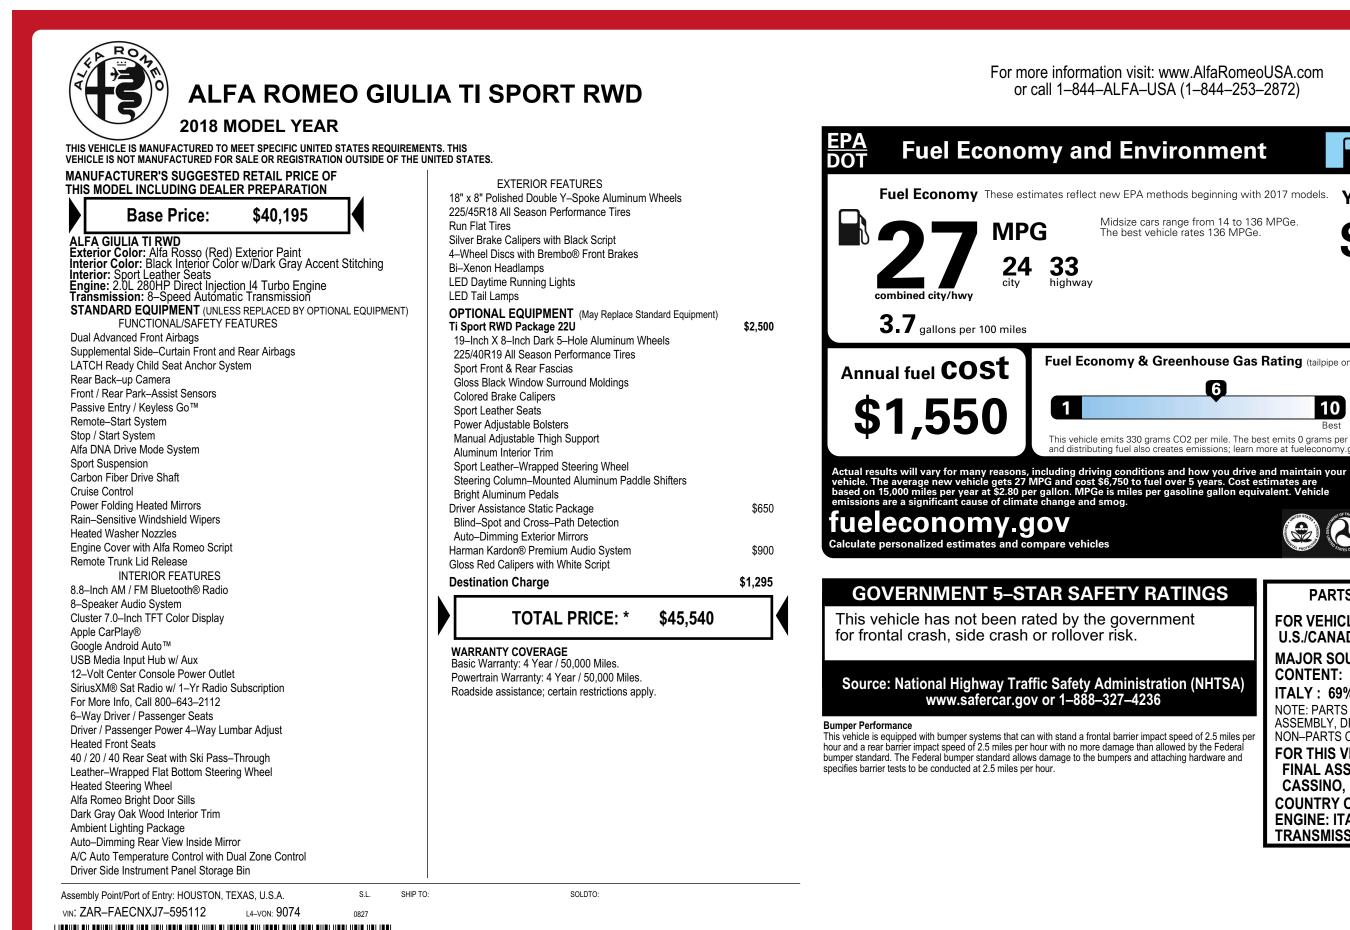

THIS LABEL IS ADDED TO THIS VEHICLE TO COMPLY WITH FEDERAL LAW. THE LABEL CANNOT BE REMOVED OR ALTERED PRIOR TO DELIVERY TO THE ULTIMATE PURCHASER.

\* STATE AND/OR LOCAL TAXES IF ANY, LICENSE AND TITLE FEES AND DEALER SUPPLIED AND INSTALLED OPTIONS AND ACCESSORIES ARE NOT INCLUDED IN THIS PRICE. DISCOUNT, IF ANY IS BASED ON PRICE OF OPTIONS IF PURCHASED SEPARATELY.

## For more information visit: www.AlfaRomeoUSA.com or call 1-844-ALFA-USA (1-844-253-2872)

FCA US LLC

**Gasoline Vehicle** You spend Midsize cars range from 14 to 136 MPGe. The best vehicle rates 136 MPGe. in fuel costs over 5 years compared to the average new vehicle. Fuel Economy & Greenhouse Gas Rating (tailpipe only) Smog Rating (tailpipe only) 6 3 10 10 1 Rest This vehicle emits 330 grams CO2 per mile. The best emits 0 grams per mile (tailpipe only). Producing and distributing fuel also creates emissions; learn more at fueleconomy.gov. artphone Code™ B PARTS CONTENT INFORMATION FOR VEHICLES IN THIS CARLINE: U.S./CANADIAN PARTS CONTENT: 0% MAJOR SOURCES OF FOREIGN PARTS CONTENT: **ITALY: 69%** NOTE: PARTS CONTENT DOES NOT INCLUDE FINAL ASSEMBLY, DISTRIBUTION, OR OTHER NON-PARTS COSTS. FOR THIS VEHICLE: FINAL ASSEMBLY POINT: CASSINO. ITALY COUNTRY OF ORIGIN: **ENGINE: ITALY TRANSMISSION: GERMANY**