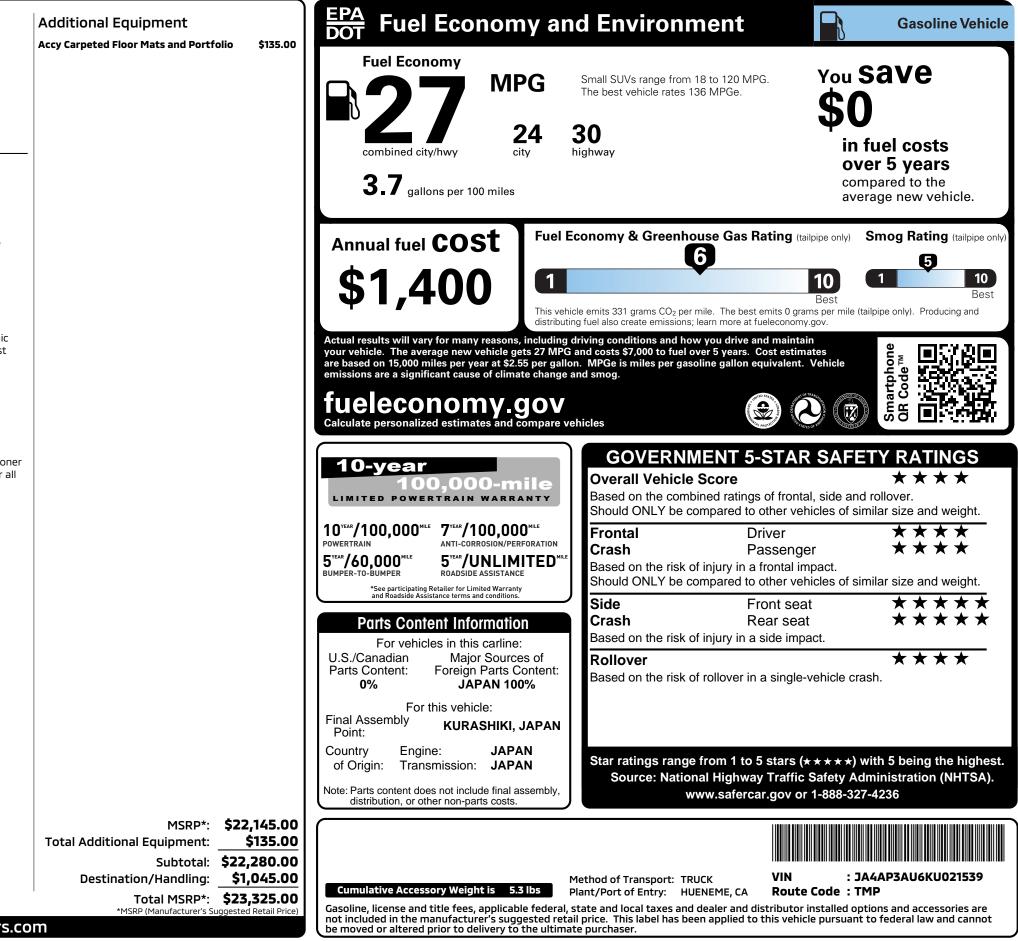

door panel storage pockets with bottle holder
- Rear seat center armrest with cupholders
- Retractable assist grips
- Rear cargo compartment
- Cargo tie-down hooks

#### Safety & Security

- Anti-lock Braking System (ABS) with Electronic Brakeforce Distribution (EBD) and Brake Assist
- Traction Control Logic (TCL)
- Active Stability Control (ASC)
- Hill Start Assist (HSA)
- Tire Pressure Monitoring System (TPMS)
- Side curtain airbags
- Front seat-mounted side airbags
- Driver's knee airbag
- Advanced dual-stage front airbags
- Adjustable front shoulder belts with pretensioner
- Three-point seatbelts and head restraints for all seating positions
- LATCH child-restraint system
- Child safety rear door locks
- Anti-theft alarm system
- Anti-theft engine immobilizer
- RISE body construction



# Location : PVP02