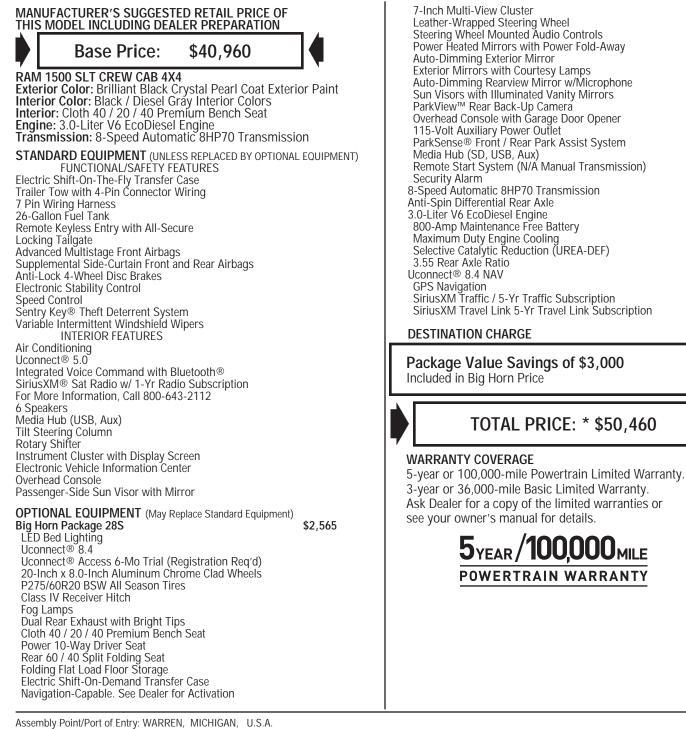

THIS LABEL IS ADDED TO THIS VEHICLE TO COMPLY WITH FEDERAL LAW. THE LABEL CANNOT BE REMOVED OR ALTERED PRIOR TO DELIVERY TO THE ULTIMATE PURCHASER.

\$500 \$370

\$4.270

\$600

\$1,195

★ STATE AND/OR LOCAL TAXES IF ANY, LICENSE AND TITLE FEES AND DEALER SUPPLIED AND INSTALLED OPTIONS AND ACCESSORIES ARE NOT INCLUDED IN THIS PRICE. DISCOUNT, IF ANY, IS BASED ON PRICE OF OPTIONS IF PURCHASED SEPARATELY.