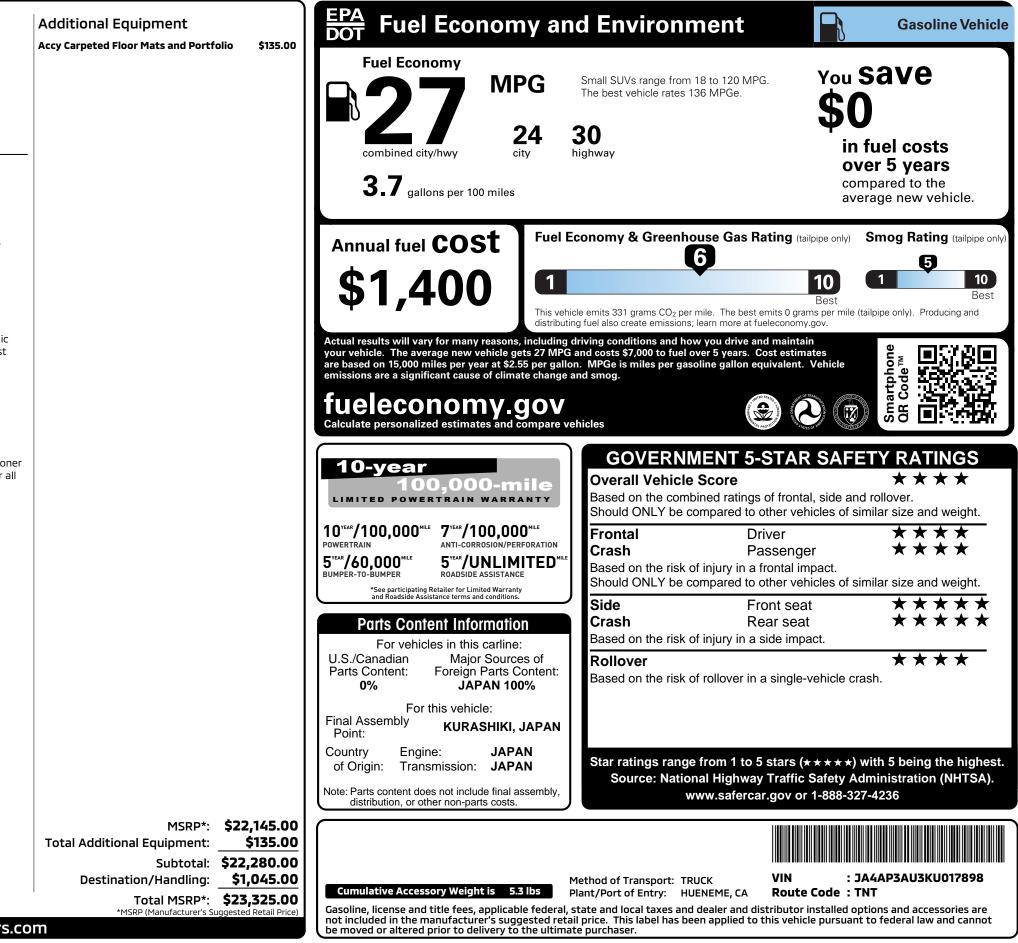

door panel storage pockets with bottle holder
- Rear seat center armrest with cupholders
- Retractable assist grips
- Rear cargo compartment
- Cargo tie-down hooks

#### Safety & Security

- Anti-lock Braking System (ABS) with Electronic Brakeforce Distribution (EBD) and Brake Assist
- Traction Control Logic (TCL)
- Active Stability Control (ASC)
- Hill Start Assist (HSA)
- Tire Pressure Monitoring System (TPMS)
- Side curtain airbags
- Front seat-mounted side airbags
- Driver's knee airbag
- Advanced dual-stage front airbags
- Adjustable front shoulder belts with pretensioner
- Three-point seatbelts and head restraints for all seating positions
- LATCH child-restraint system
- Child safety rear door locks
- Anti-theft alarm system
- Anti-theft engine immobilizer
- RISE body construction



# Location : TA3A01