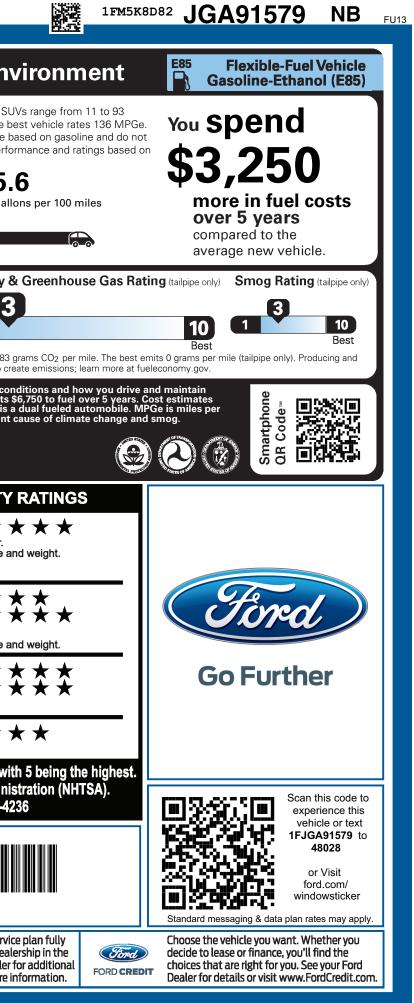

| FORD <b>PROTECT</b> 0:3, canada and McActo. See Join Ford dealer<br>details, or visit www.FordOwner.com for more in                                                                                                                                                                                                                                                                                                                                                                                                  |

1201801312786