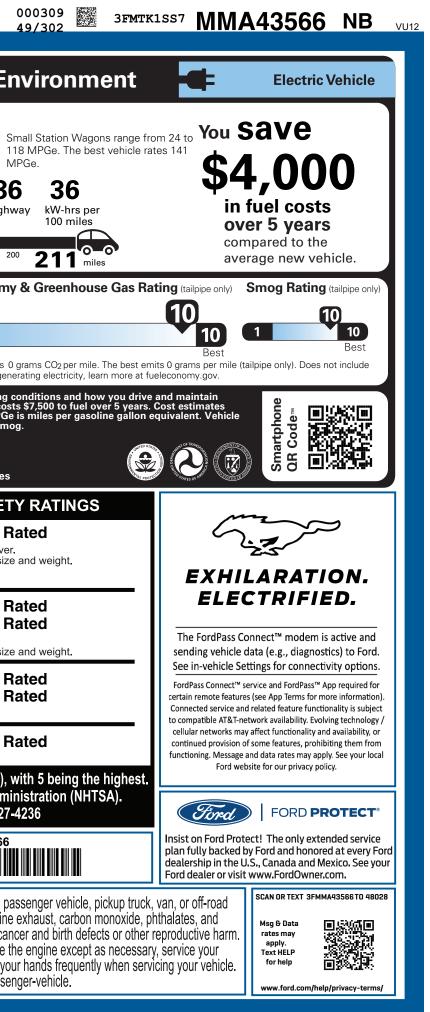

UTC
 U
 R
 NJ

 CERT
 CERT
 TRD
 RAMP
 BUMP
 CAMP
 BOOK
 EXFL

| Go Further 68                                                                                                                                                                                                                                                                                                                                                                                                                                                                                                                                                      | STANG N<br>1 SELECT AWD<br>ASSENGER<br>WH USABLE STD BATTE                                                                                                                                                                                                                                                               | EXT<br>ST<br>RY INT                                                                                                                                                                                                                                                                                              | ERIOR<br>SHADOW BLACK<br>ERIOR<br>BLK ONYX ACTIVEX S                                                                                                                                                                                                              |                                                                                                                                                                                                                                                                                 | 66                                                                                | EPA<br>DOT Fuel<br>Fuel Eco                                                                         |                                                                                             | ny and Er                                                                                                                                                                                                                                                                                                                                                                                                                                                                                                                                                                                                                                                                                                                                                                                                                                                                                                                                                                                                                                                                                                                                                                                                                                                                                                                                                                                                                                 |
|--------------------------------------------------------------------------------------------------------------------------------------------------------------------------------------------------------------------------------------------------------------------------------------------------------------------------------------------------------------------------------------------------------------------------------------------------------------------------------------------------------------------------------------------------------------------|--------------------------------------------------------------------------------------------------------------------------------------------------------------------------------------------------------------------------------------------------------------------------------------------------------------------------|------------------------------------------------------------------------------------------------------------------------------------------------------------------------------------------------------------------------------------------------------------------------------------------------------------------|-------------------------------------------------------------------------------------------------------------------------------------------------------------------------------------------------------------------------------------------------------------------|---------------------------------------------------------------------------------------------------------------------------------------------------------------------------------------------------------------------------------------------------------------------------------|-----------------------------------------------------------------------------------|-----------------------------------------------------------------------------------------------------|---------------------------------------------------------------------------------------------|-------------------------------------------------------------------------------------------------------------------------------------------------------------------------------------------------------------------------------------------------------------------------------------------------------------------------------------------------------------------------------------------------------------------------------------------------------------------------------------------------------------------------------------------------------------------------------------------------------------------------------------------------------------------------------------------------------------------------------------------------------------------------------------------------------------------------------------------------------------------------------------------------------------------------------------------------------------------------------------------------------------------------------------------------------------------------------------------------------------------------------------------------------------------------------------------------------------------------------------------------------------------------------------------------------------------------------------------------------------------------------------------------------------------------------------------|
| ford.com                                                                                                                                                                                                                                                                                                                                                                                                                                                                                                                                                           | GLE-SPEED TRANSMISS                                                                                                                                                                                                                                                                                                      |                                                                                                                                                                                                                                                                                                                  | BLK UNTA ACTIVEA S                                                                                                                                                                                                                                                |                                                                                                                                                                                                                                                                                 |                                                                                   |                                                                                                     |                                                                                             |                                                                                                                                                                                                                                                                                                                                                                                                                                                                                                                                                                                                                                                                                                                                                                                                                                                                                                                                                                                                                                                                                                                                                                                                                                                                                                                                                                                                                                           |
| STANDARD EQUIPMENT INCLUDED AT NO EXTR                                                                                                                                                                                                                                                                                                                                                                                                                                                                                                                             | A CHARGE                                                                                                                                                                                                                                                                                                                 |                                                                                                                                                                                                                                                                                                                  |                                                                                                                                                                                                                                                                   |                                                                                                                                                                                                                                                                                 |                                                                                   |                                                                                                     |                                                                                             | 100 80                                                                                                                                                                                                                                                                                                                                                                                                                                                                                                                                                                                                                                                                                                                                                                                                                                                                                                                                                                                                                                                                                                                                                                                                                                                                                                                                                                                                                                    |
| • E-LATCH - PUSH BUTTON OPEN       • AUTO         • FRONT TRUNK - DRAINABLE       • DUAL         • HEADLAMPS -WIPER ACTIVATED       • DUAL         • HEADLAMPS -WIPER ACTIVATED       • DUAL         • HEADLAMPS-AUTO LED REFLCTR       • IP CL         • MIRRORS-PWR/HTD/MAN-FLD/       • POWI         LED SIG/PONY PROJECTN LAMP       • POWI         • REAR SPOILER       • ROTA         • TAILLAMPS-LED W/SEQUENTIAL       • SCUF         TURN SIGNAL       • SOFT         • WINDSHIELD WIPER DE-ICER       WHEE         • WIPERS - RAIN-SENSING       • SPLIT | DR<br>CH UP/DOWN FRT/RR WIN<br>-DIM REARVIEW MIRROR<br>ILLUM VANITY MIRRORS<br>ZONE AUTO CLIMATE CTL<br>JSTR 10.2" DIGTAL SCR<br>:R DRIV SEAT - 8-WAY<br>RY GEAR SHIFT DIAL<br>F PLATE W/PONY GRAPHIC<br>VINYL WRAP-STEERING<br>L W/MOUNTED CONTROLS<br>FOLD REAR SEAT<br>'ELESCOPE STR COLUMN<br>.(1)/C(1)-1ST/2ND ROWS | FUNCTIONAL<br>• 10.5KW AC ONBOAI<br>• UP TO 115KW DC C<br>• J1772 CCS COMBO<br>• REGENERATIVE BR<br>• CNCTD BLT-IN NAV<br>• FORD CO-PILOT36C<br>• FORDPASS™ CONN<br>HOTSPOT TELEMAT<br>• INTELL ACCESS W/<br>• PHONE AS A KEY<br>• SELECTABLE DRIVE<br>ONE PEDAL DRIVE<br>• SYNC®4A W/EVR &<br>• WIRELESS CHARGI | RD CHARGER ADV<br>HRG CAPABL ADV<br>CONNECTOR AIR<br>AKING SYS AIR<br>(3-YR INC) AIR<br>I <sup>™</sup> ASSIST2.0 IMP<br>I <sup>™</sup> ASSIST2.0 IMP<br>IECT 4GWI-FI ELC<br>ICS MODEM IND<br>PUSH START LAT<br>SOS<br>E MODES AND<br>15.5" SCRN 3YF<br>NG PAD 5YF | ETY/SECURITY<br>VANCED SECURITY I<br>VANCETRAC™<br>BAG - DRIVER KNEE<br>BAGS - DUAL STAGI<br>BAGS - FRT/REAR S<br>ACT & SIDE AIR CUP<br>CTR STABILITY/TRAC<br>VIV TIRE PRESS MON<br>TCH CHILD SAFETY S<br>S POST-CRASH ALE<br>RANTY<br>R/36,000 BUMPER / E<br>2/60,000 POWERTRA | E FRONT<br>IDE<br>RTAIN<br>DTN CTL<br>IT SYS<br>SYSTEM<br>RT SYS™<br>BUMPER<br>IN | Charge Tir<br>Annual fuel<br>\$7(                                                                   | nge<br>121<br>121<br>121<br>121<br>121<br>121<br>121<br>12                                  | city high                                                                                                                                                                                                                                                                                                                                                                                                                                                                                                                                                                                                                                                                                                                                                                                                                                                                                                                                                                                                                                                                                                                                                                                                                                                                                                                                                                                                                                 |
|                                                                                                                                                                                                                                                                                                                                                                                                                                                                                                                                                                    |                                                                                                                                                                                                                                                                                                                          |                                                                                                                                                                                                                                                                                                                  |                                                                                                                                                                                                                                                                   | R/60,000 ROADSIDE /<br>R/100,000 HV BATT/C                                                                                                                                                                                                                                      |                                                                                   | Actual results will van<br>your vehicle. The aver<br>are based on 15,000 n<br>emissions are a signi | y for many reason<br>rage new vehicle g                                                     | s, including driving o<br>ets 27 MPG and cos                                                                                                                                                                                                                                                                                                                                                                                                                                                                                                                                                                                                                                                                                                                                                                                                                                                                                                                                                                                                                                                                                                                                                                                                                                                                                                                                                                                              |
| INCLUDED ON THIS VEHICLE (MS<br>EQUIPMENT GROUP 100A<br>OPTIONAL EQUIPMENT/OTHER                                                                                                                                                                                                                                                                                                                                                                                                                                                                                   | RP)                                                                                                                                                                                                                                                                                                                      |                                                                                                                                                                                                                                                                                                                  | PRICE INFORMATION<br>BASE PRICE<br>TOTAL OPTIONS/OTHE                                                                                                                                                                                                             | -                                                                                                                                                                                                                                                                               | (MSRP)<br>\$45,595.00<br>2,300.00                                                 | are based on 15,000 m<br>emissions are a signif<br>fueleco<br>Calculate personaliz                  | nomyg                                                                                       | gov                                                                                                                                                                                                                                                                                                                                                                                                                                                                                                                                                                                                                                                                                                                                                                                                                                                                                                                                                                                                                                                                                                                                                                                                                                                                                                                                                                                                                                       |
| 225/55R19 A/S BSW TIRES         COMFORT/APPEARANCE PACKAGE       2,30         .19" PNTD ALUM WHL/W AERO CVR         .HANDS-FREE FOOT-ACTV LIFTGATE         .HEATED FRONT SEATS         .HEATED STEERING WHEEL         .MEMORY DR SEAT/SIDE MIRRORS         FRONT LICENSE PLATE BRACKET                                                                                                                                                                                                                                                                             |                                                                                                                                                                                                                                                                                                                          |                                                                                                                                                                                                                                                                                                                  | ,                                                                                                                                                                                                                                                                 |                                                                                                                                                                                                                                                                                 | 47,895.00<br>1,100.00                                                             | Overall Vehi<br>Based on the comb                                                                   | cle Score                                                                                   | STAR SAFET<br>Not R<br>atal, side and rollover<br>ehicles of similar size                                                                                                                                                                                                                                                                                                                                                                                                                                                                                                                                                                                                                                                                                                                                                                                                                                                                                                                                                                                                                                                                                                                                                                                                                                                                                                                                                                 |
|                                                                                                                                                                                                                                                                                                                                                                                                                                                                                                                                                                    |                                                                                                                                                                                                                                                                                                                          |                                                                                                                                                                                                                                                                                                                  |                                                                                                                                                                                                                                                                   |                                                                                                                                                                                                                                                                                 |                                                                                   | Frontal<br>Crash<br>Based on the risk o<br>Should ONLY be co<br>Side<br>Crash                       | Driver<br>Passenge<br>finjury in a frontal<br>mpared to other ve<br>Front seat<br>Rear seat | impact.<br>ehicles of similar size<br><b>Not F</b>                                                                                                                                                                                                                                                                                                                                                                                                                                                                                                                                                                                                                                                                                                                                                                                                                                                                                                                                                                                                                                                                                                                                                                                                                                                                                                                                                                                        |
|                                                                                                                                                                                                                                                                                                                                                                                                                                                                                                                                                                    |                                                                                                                                                                                                                                                                                                                          |                                                                                                                                                                                                                                                                                                                  |                                                                                                                                                                                                                                                                   | (111)                                                                                                                                                                                                                                                                           |                                                                                   | Based on the risk o                                                                                 |                                                                                             |                                                                                                                                                                                                                                                                                                                                                                                                                                                                                                                                                                                                                                                                                                                                                                                                                                                                                                                                                                                                                                                                                                                                                                                                                                                                                                                                                                                                                                           |
| 333                                                                                                                                                                                                                                                                                                                                                                                                                                                                                                                                                                |                                                                                                                                                                                                                                                                                                                          |                                                                                                                                                                                                                                                                                                                  |                                                                                                                                                                                                                                                                   |                                                                                                                                                                                                                                                                                 |                                                                                   | Rollover                                                                                            |                                                                                             | Not F                                                                                                                                                                                                                                                                                                                                                                                                                                                                                                                                                                                                                                                                                                                                                                                                                                                                                                                                                                                                                                                                                                                                                                                                                                                                                                                                                                                                                                     |
|                                                                                                                                                                                                                                                                                                                                                                                                                                                                                                                                                                    |                                                                                                                                                                                                                                                                                                                          |                                                                                                                                                                                                                                                                                                                  |                                                                                                                                                                                                                                                                   |                                                                                                                                                                                                                                                                                 |                                                                                   | Based on the risk of<br>Star ratings range<br>Source: Natio                                         | from 1 to 5 sta<br>nal Highway Tra                                                          |                                                                                                                                                                                                                                                                                                                                                                                                                                                                                                                                                                                                                                                                                                                                                                                                                                                                                                                                                                                                                                                                                                                                                                                                                                                                                                                                                                                                                                           |
|                                                                                                                                                                                                                                                                                                                                                                                                                                                                                                                                                                    | RAMP ONE<br>RA2G                                                                                                                                                                                                                                                                                                         |                                                                                                                                                                                                                                                                                                                  | TOTAL MSR                                                                                                                                                                                                                                                         | P \$48,99                                                                                                                                                                                                                                                                       | 95.00                                                                             |                                                                                                     | 3FMTK                                                                                       | (1SS7MMA43566                                                                                                                                                                                                                                                                                                                                                                                                                                                                                                                                                                                                                                                                                                                                                                                                                                                                                                                                                                                                                                                                                                                                                                                                                                                                                                                                                                                                                             |
|                                                                                                                                                                                                                                                                                                                                                                                                                                                                                                                                                                    |                                                                                                                                                                                                                                                                                                                          | RAIL                                                                                                                                                                                                                                                                                                             | Whether                                                                                                                                                                                                                                                           | you decide to lease or                                                                                                                                                                                                                                                          | finance your                                                                      |                                                                                                     | INN (IIINN IINNI) IIINN INII NUU                                                            | ATO TTOTO THE TOTOLOGY IN THE TAXES IN THE TAXES AND A TOTOLOGY A |
|                                                                                                                                                                                                                                                                                                                                                                                                                                                                                                                                                                    | ITEN                                                                                                                                                                                                                                                                                                                     |                                                                                                                                                                                                                                                                                                                  | for you. Se                                                                                                                                                                                                                                                       | ou'll find the choices t<br>ee your dealer for det<br>l.com/finance.                                                                                                                                                                                                            | nat are right<br>ails or visit                                                    | WARNING: O<br>vehicle can ex<br>lead, which are know                                                | pose you to chemic                                                                          | and maintaining a pa<br>cals including engine<br>alifornia to cause can                                                                                                                                                                                                                                                                                                                                                                                                                                                                                                                                                                                                                                                                                                                                                                                                                                                                                                                                                                                                                                                                                                                                                                                                                                                                                                                                                                   |
|                                                                                                                                                                                                                                                                                                                                                                                                                                                                                                                                                                    | State and Local taxes are not                                                                                                                                                                                                                                                                                            | Gasoline, License, and Title Fees,                                                                                                                                                                                                                                                                               | MG061 N RB 2X                                                                                                                                                                                                                                                     | 125 002485 07 06                                                                                                                                                                                                                                                                | 21                                                                                | To minimize exposure<br>vehicle in a well-venti<br>For more information                             | e, avoid breathing e<br>lated area and wea                                                  | exhaust, do not idle t<br>ar gloves or wash yo                                                                                                                                                                                                                                                                                                                                                                                                                                                                                                                                                                                                                                                                                                                                                                                                                                                                                                                                                                                                                                                                                                                                                                                                                                                                                                                                                                                            |