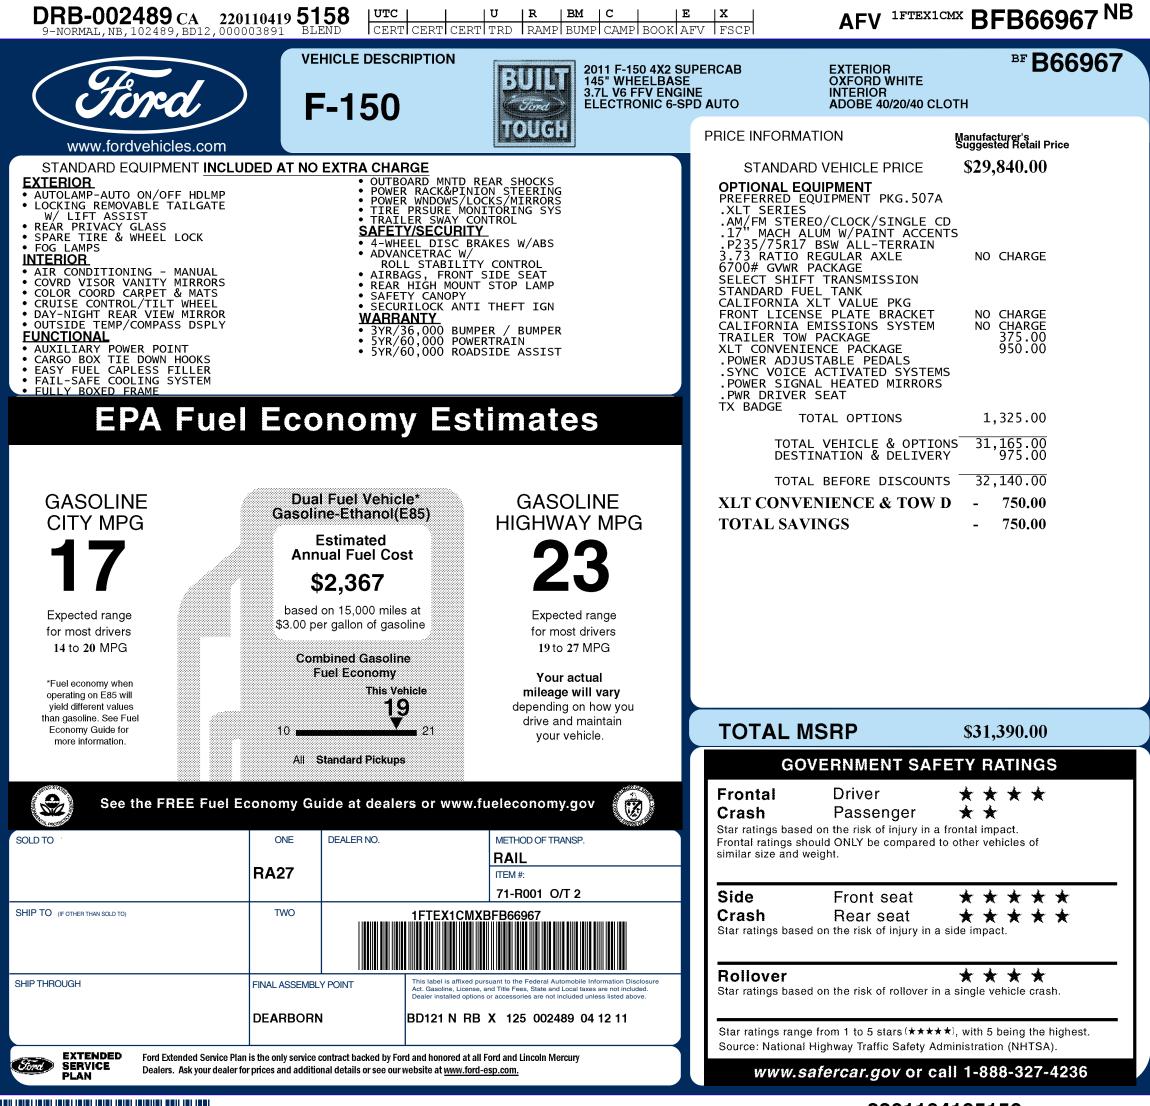

06/07/2022

## 2201104195158

| X1C BFB66967                                                                                                                                                                                                                           | NB-DEARBORN<br>2201104195158                                                                                                               | 002489<br>003891 |
|----------------------------------------------------------------------------------------------------------------------------------------------------------------------------------------------------------------------------------------|--------------------------------------------------------------------------------------------------------------------------------------------|------------------|
| While the government's crash test methods for 2011MY vehicles<br>have changed, our high level of crash safety performance hasn't.<br>Testing shows that the 2010 model year version of this vehicle<br>received the following ratings: |                                                                                                                                            |                  |
| 20                                                                                                                                                                                                                                     | 10 GOVERNMENT SAFETY R                                                                                                                     | ATINGS           |
|                                                                                                                                                                                                                                        | Driver<br>Passenger * * *<br>based on the risk of injury in a frontal impact<br>of should ONLY be compared to other vehicle<br>and weight. | * * *            |
| Side<br>Crash<br>Star ratings                                                                                                                                                                                                          | Front seat ★★★<br>Rear seat ★★★<br>based on the risk of injury in a side impact.                                                           |                  |
| Rollove<br>Star ratings                                                                                                                                                                                                                | based on the risk of rollover in a single vehic                                                                                            |                  |
| Star ratings range from 1 to 5 stars ( $\star \star \star \star$ ), with 5 being the highest.<br>Source: National Highway Traffic Safety Administration (NHTSA).                                                                       |                                                                                                                                            |                  |
| WW                                                                                                                                                                                                                                     | w.safercar.gov or call 1-888-                                                                                                              | 327-4236         |
|                                                                                                                                                                                                                                        |                                                                                                                                            |                  |
|                                                                                                                                                                                                                                        | Arro                                                                                                                                       |                  |