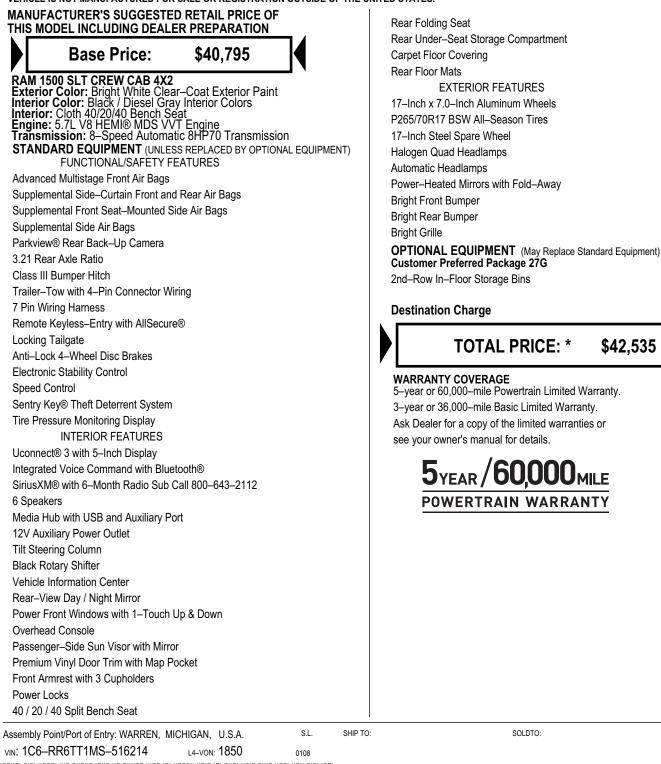

## 2021 MODEL YEAR RAM 1500 CLASSIC SLT CREW CAB 4X2

THIS VEHICLE IS MANUFACTURED TO MEET SPECIFIC UNITED STATES REQUIREMENTS. THIS VEHICLE IS NOT MANUFACTURED FOR SALE OR REGISTRATION OUTSIDE OF THE UNITED STATES.

THIS LABEL IS ADDED TO THIS VEHICLE TO COMPLY WITH FEDERAL LAW. THE LABEL CANNOT BE REMOVED OR ALTERED PRIOR TO DELIVERY TO THE ULTIMATE PURCHASER.

\* STATE AND/OR LOCAL TAXES IF ANY, LICENSE AND TITLE FEES AND DEALER SUPPLIED AND INSTALLED OPTIONS AND ACCESSORIES ARE NOT INCLUDED IN THIS PRICE. DISCOUNT, IF ANY IS BASED ON PRICE OF OPTIONS IF PURCHASED SEPARATELY.