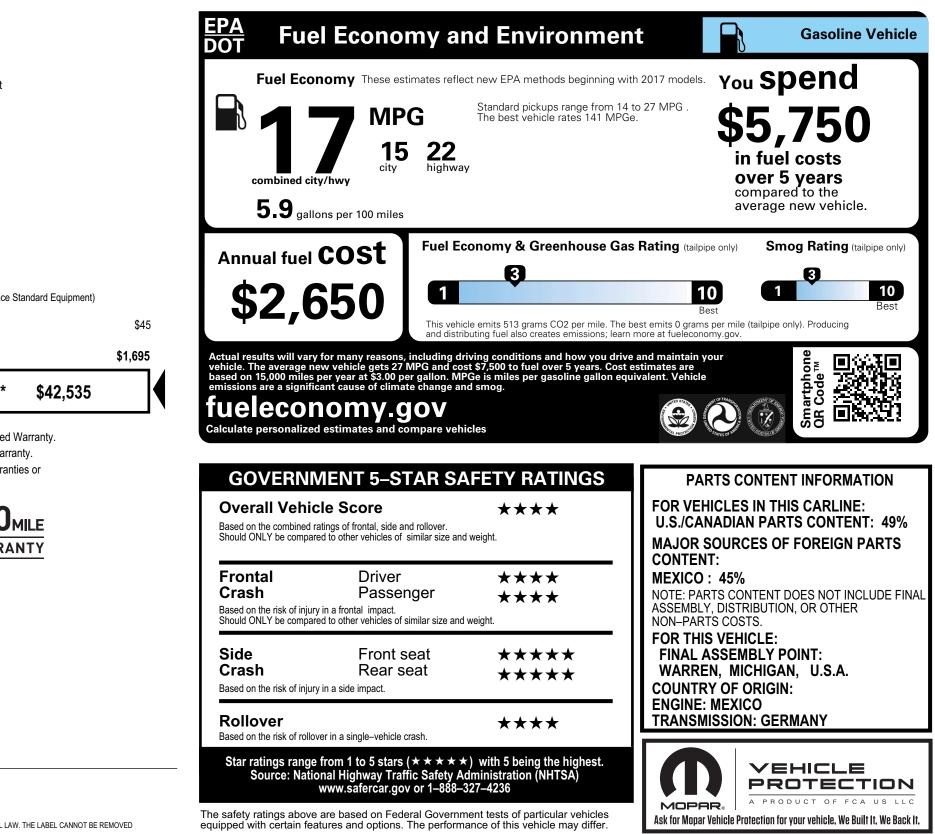

## 2021 MODEL YEAR RAM 1500 CLASSIC SLT CREW CAB 4X2

THIS VEHICLE IS MANUFACTURED TO MEET SPECIFIC UNITED STATES REQUIREMENTS. THIS VEHICLE IS NOT MANUFACTURED FOR SALE OR REGISTRATION OUTSIDE OF THE UNITED STATES.

THIS LABEL IS ADDED TO THIS VEHICLE TO COMPLY WITH FEDERAL LAW. THE LABEL CANNOT BE REMOVED OR ALTERED PRIOR TO DELIVERY TO THE ULTIMATE PURCHASER.

\* STATE AND/OR LOCAL TAXES IF ANY, LICENSE AND TITLE FEES AND DEALER SUPPLIED AND INSTALLED OPTIONS AND ACCESSORIES ARE NOT INCLUDED IN THIS PRICE. DISCOUNT, IF ANY IS BASED ON PRICE OF OPTIONS IF PURCHASED SEPARATELY.