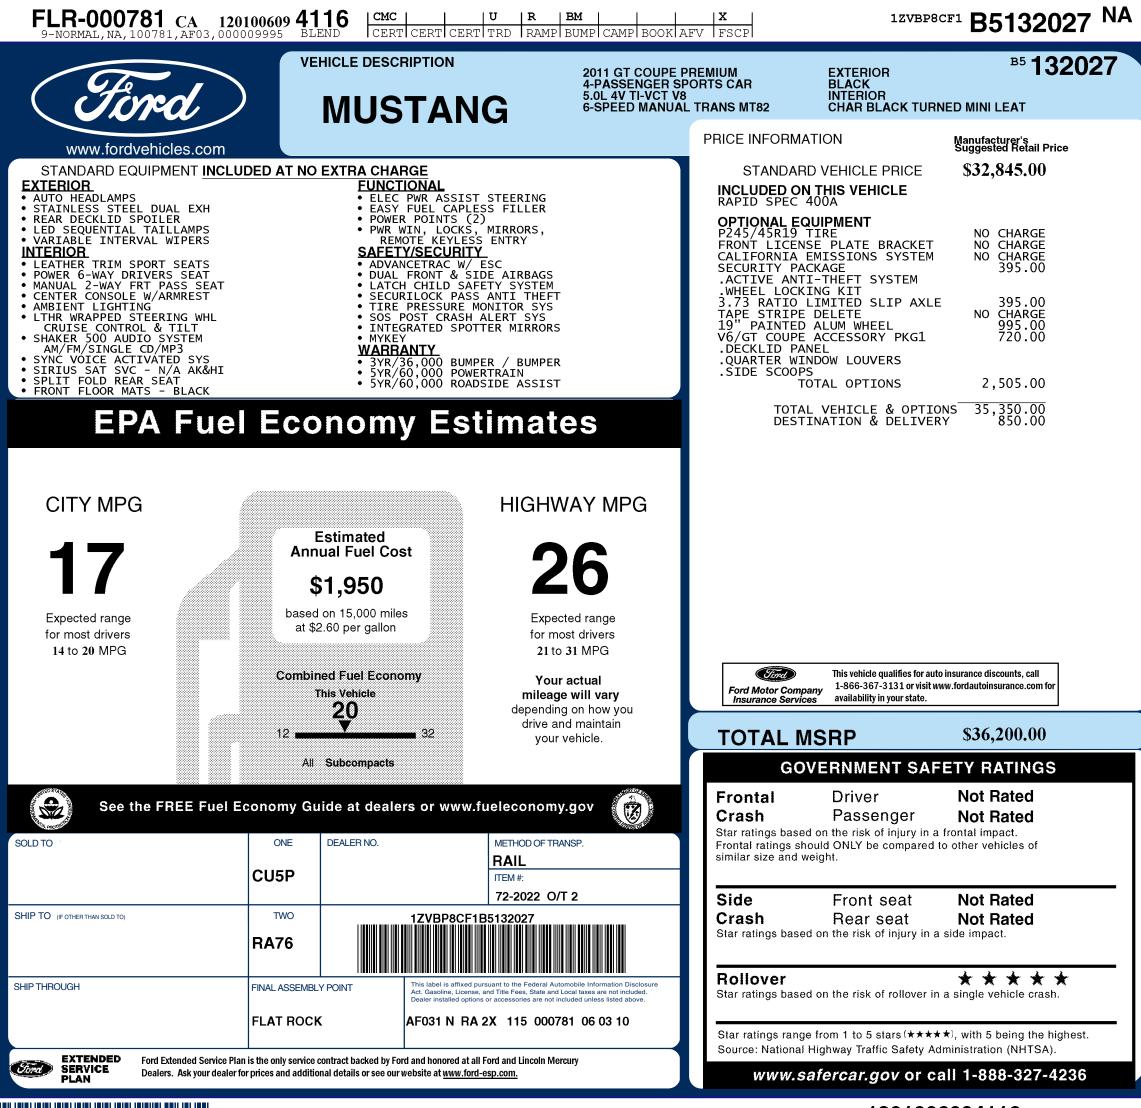

## 1201006094116

05/20/2022

| P8C B5132                                                                                                                                                                                                                              | 2027                                                                                                                                                             | NA-FLATRO<br>120100609411                          |                                                                                        | 000781<br>009995 |
|----------------------------------------------------------------------------------------------------------------------------------------------------------------------------------------------------------------------------------------|------------------------------------------------------------------------------------------------------------------------------------------------------------------|----------------------------------------------------|----------------------------------------------------------------------------------------|------------------|
| While the government's crash test methods for 2011MY vehicles<br>have changed, our high level of crash safety performance hasn't.<br>Testing shows that the 2010 model year version of this vehicle<br>received the following ratings: |                                                                                                                                                                  |                                                    |                                                                                        |                  |
| 2010 GOVERNMENT SAFETY RATINGS                                                                                                                                                                                                         |                                                                                                                                                                  |                                                    |                                                                                        |                  |
| C<br>Si<br>Fr                                                                                                                                                                                                                          |                                                                                                                                                                  | the risk of injury in a<br>ONLY be compared t      |                                                                                        |                  |
| C                                                                                                                                                                                                                                      | t <b>ide</b><br>C <b>rash</b><br>tar ratings based on                                                                                                            | Front seat<br>Rear seat<br>the risk of injury in a | $\star \star \star \star \star \tau$<br>$\star \star \star \star \tau$<br>side impact. |                  |
|                                                                                                                                                                                                                                        | Rollover $\star \star \star \star \star$<br>Star ratings based on the risk of rollover in a single vehicle crash.                                                |                                                    |                                                                                        |                  |
|                                                                                                                                                                                                                                        | Star ratings range from 1 to 5 stars ( $\star \star \star \star$ ), with 5 being the highest.<br>Source: National Highway Traffic Safety Administration (NHTSA). |                                                    |                                                                                        |                  |
| www.safercar.gov or call 1-888-327-4236                                                                                                                                                                                                |                                                                                                                                                                  |                                                    |                                                                                        |                  |
|                                                                                                                                                                                                                                        |                                                                                                                                                                  |                                                    |                                                                                        |                  |