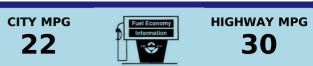

Actual mileage will vary with options, driving conditions, driving habits and vehicle's condition