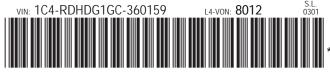

## FCA US LLC EPA DOT Fuel Economy and Environment **Gasoline Vehicle** You spend Standard SUV 2WD range from 12 to 92 MPG. The best vehicle rates 119 MPGe. more in fuel costs over 5 years compared to the average new vehicle. Fuel Economy & Greenhouse Gas Rating (tailpipe only) Smog Rating (tailpipe only) 5 6 10 10 Best This vehicle emits 412 grams CO2 per mile. The best emits 0 grams per mile (tailpipe only). Producing and distributing fuel also creates emissions: learn more at fueleconomy.gov Smartphone QR Code™