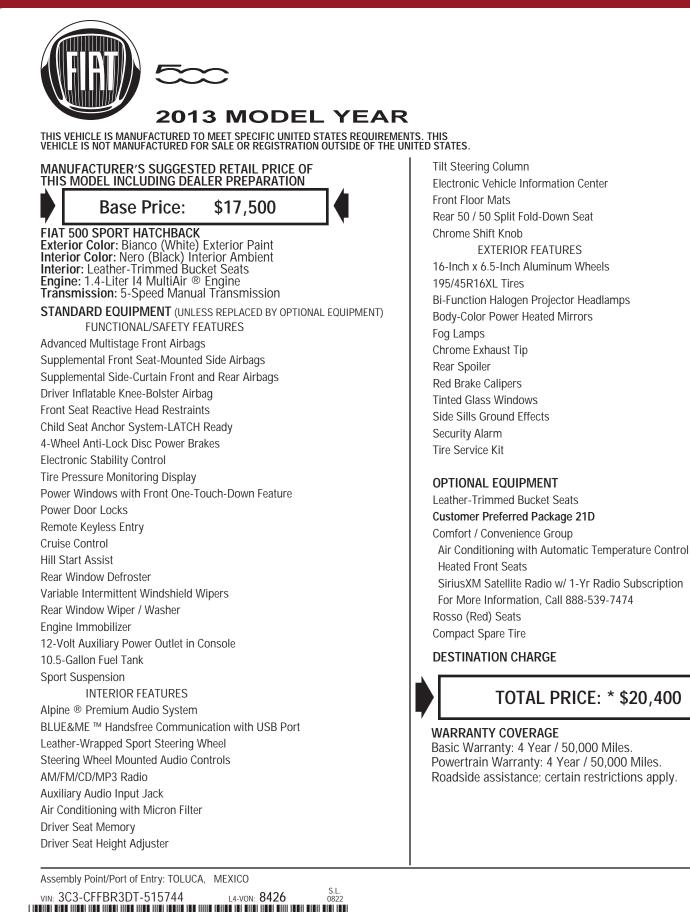

SAFETY or call 1-888-CIAOFIAT PICK 2012 **Fuel Economy and Environment** DOT Fuel Economy **MPG** The best vehicle rates 112 MPGe 31 40 city combined city/hwy highway **2.9** gallons per 100 miles Annual fuel COSt Actual results will vary for many reasons, including driving conditions and how you drive and maintain your vehicle. The average new vehicle gets 23 MPG and cost \$11,600 to fuel over 5 years. Cost estimates are based on 15,000 miles per year at \$3.55 per gallon. MPGe is miles per gasoline gallon equivalent. Vehicle emissions are a significant cause of climate change and smog. fueleconomy.gov Calculate personalized estimates and compare vehicles **GOVERNMENT 5-STAR SAFETY RATINGS Overall Vehicle Score** Not Rated Based on the combined ratings of frontal, side, and rollover. Should ONLY be compared to other vehicles of similar size and weight. A Safety concern: visit www.safercar.gov or call 1-888-327-4236 for more details. \*\*\*\* Driver Frontal  $\star \star \star$ Crash Passenger Based on the risk of injury in a frontal impact. Should ONLY be compared to other vehicles of similar size and weight Not Rated Side Front seat Crash Not Rated Rear seat Based on the risk of injury in a side impact.  $\star\star\star\star\star$ Rollover Based on the risk of rollover in a single-vehicle crash. Star ratings range from 1 to 5 stars ( $\star \star \star \star \star$ ) with 5 being the highest Source: National Highway Traffic Safety Administration (NHTSA) www.safercar.gov or 1-888-327-4236

\$1.000

\$750

\$450

\$700

The safety ratings above are based on Federal Government tests of particular vehicles equipped with certain features and options. The performance of this vehicle may differ **Bumper Performance** 

This vehicle is equipped with bumper systems that can withstand a frontal barrier impact speed of 2.5 miles per hour and a rear barrier impact speed of 2.5 miles per hour with no more damage than allowed by the Federal bumper standard. The Federal bumper standard allows damage to the bumpers and attaching hardware and specifies barrier tests to be conducted at 2.5 miles per hour.