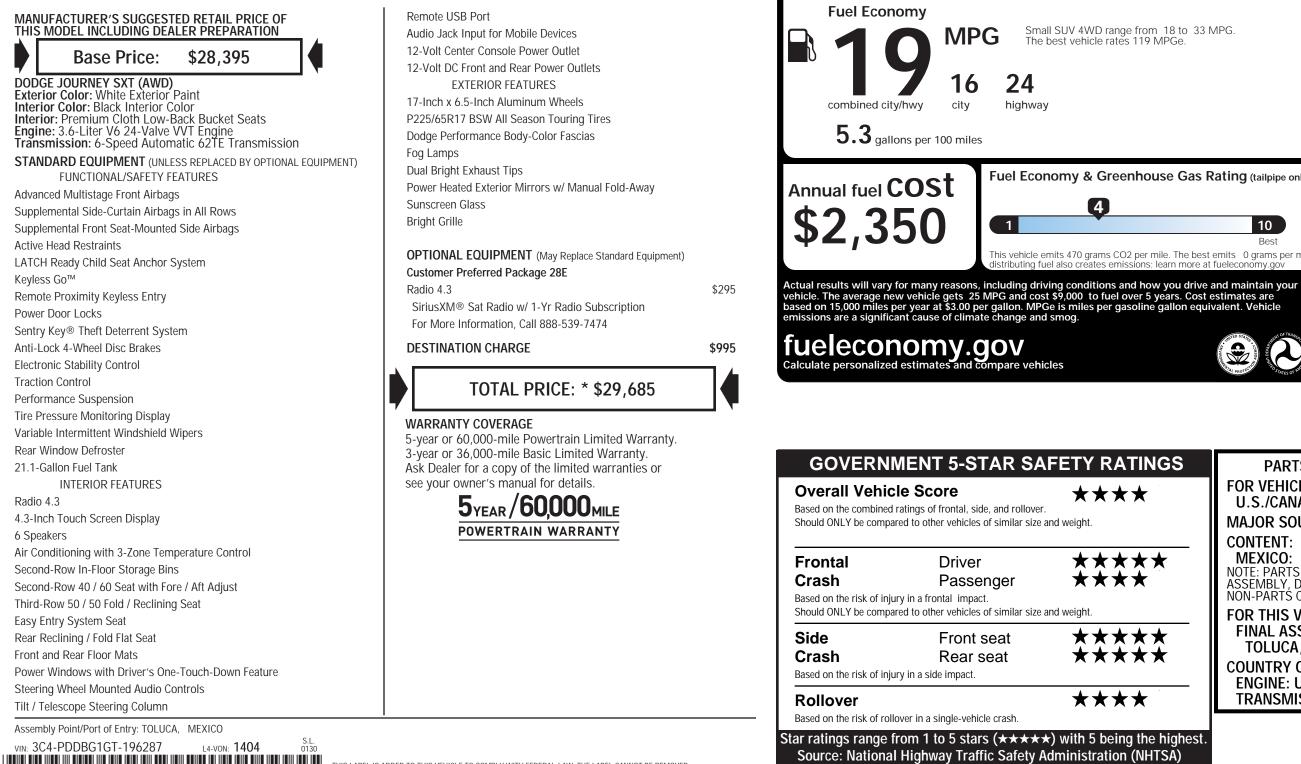

## FCA US LLC For more information visit: www.dodge.com or call 1-800-4ADODGE EPA DOT Fuel Economy and Environment **Gasoline Vehicle** You spend Small SUV 4WD range from 18 to 33 MPG. more in fuel costs over 5 years compared to the average new vehicle. Fuel Economy & Greenhouse Gas Rating (tailpipe only) Smog Rating (tailpipe only) 6 10 10 Best This vehicle emits 470 grams CO2 per mile. The best emits 0 grams per mile (tailpipe only). Producing and istributing fuel also creates emissions: learn more at fueleconomy do Smartphone QR Code™