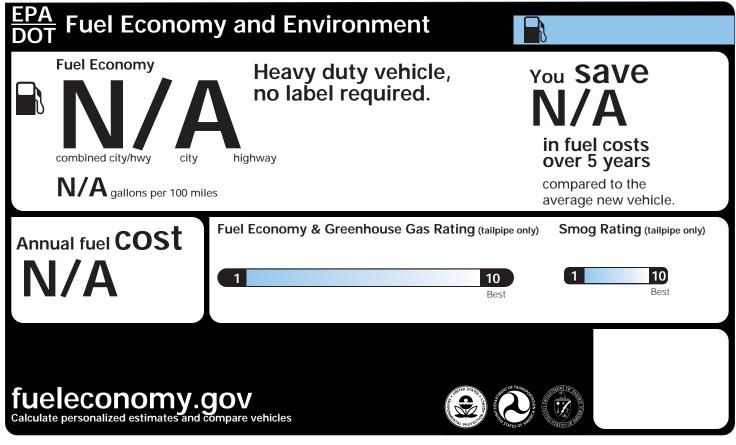

## **GOVERNMENT 5-STAR SAFETY RATINGS**

This vehicle has not been rated by the government for frontal crash, side crash or rollover risk.

Source: National Highway Traffic Safety Administration (NHTSA) www.safercar.gov or 1-888-327-4236