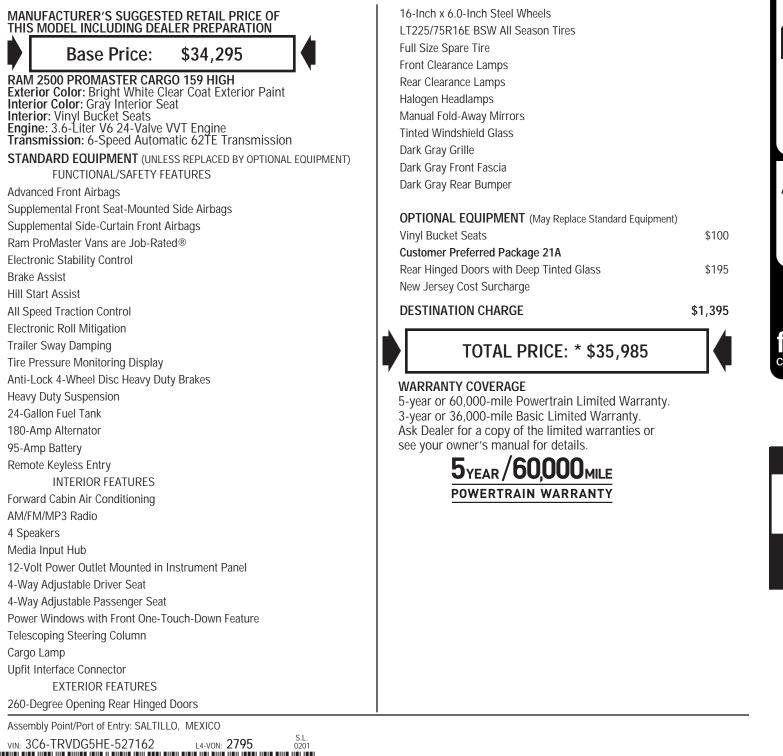

## **2017 MODEL YEAR** RAM 2500 PROMASTER CARGO 159" WB - HIGH ROOF

THIS VEHICLE IS MANUFACTURED TO MEET SPECIFIC UNITED STATES REQUIREMENTS. THIS VEHICLE IS NOT MANUFACTURED FOR SALE OR REGISTRATION OUTSIDE OF THE UNITED STATES.

THIS LABEL IS ADDED TO THIS VEHICLE TO COMPLY WITH FEDERAL LAW. THE LABEL CANNOT BE REMOVED OR ALTERED PRIOR TO DELIVERY TO THE ULTIMATE PURCHASER. \* STATE AND/OR LOCAL TAXES IF ANY, LICENSE AND TITLE FEES AND DEALER SUPPLIED AND INSTALLED OPTIONS AND ACCESSORIES ARE NOT INCLUDED IN THIS PRICE. DISCOUNT, IF ANY, IS BASED ON PRICE OF OPTIONS IF PURCHASED SEPARATELY.

For more information visit: www.ramtrucks.com or call 1-866-RAMINFO