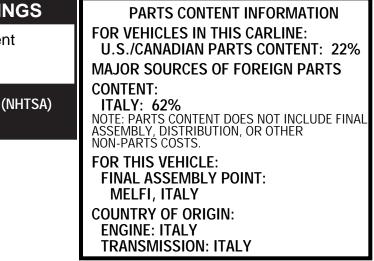

## 2015 MODEL YEAR **Jeep** RENEGADE LATITUDE FWD

THIS VEHICLE IS MANUFACTURED TO MEET SPECIFIC UNITED STATES REQUIREMENTS. THIS VEHICLE IS NOT MANUFACTURED FOR SALE OR REGISTRATION OUTSIDE OF THE UNITED STATES.

S.L. 1026 VIN: ZAC-CJABH1FP-C12444 L4-VON: 3798

THIS LABEL IS ADDED TO THIS VEHICLE TO COMPLY WITH FEDERAL LAW. THE LABEL CANNOT BE REMOVED OR ALTERED PRIOR TO DELIVERY TO THE ULTIMATE PURCHASER. STATE AND/OR LOCAL TAXES IF ANY, LICENSE AND TITLE FEES AND DEALER SUPPLIED AND INSTALLED OPTIONS AND ACCESSORIES ARE NOT INCLUDED IN THIS PRICE. DISCOUNT, IF ANY, IS BASED ON PRICE OF OPTIONS IF PURCHASED SEPARATELY.