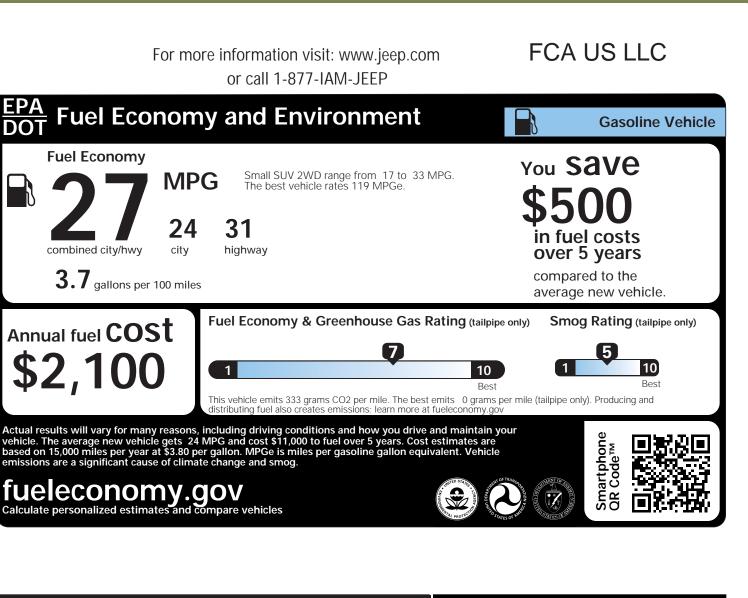

## 2015 MODEL YEAR **Jeep** RENEGADE LATITUDE FWD

THIS VEHICLE IS MANUFACTURED TO MEET SPECIFIC UNITED STATES REQUIREMENTS. THIS VEHICLE IS NOT MANUFACTURED FOR SALE OR REGISTRATION OUTSIDE OF THE UNITED STATES.

S.L. 1026 VIN: ZAC-CJABH1FP-C12444 L4-VON: 3798

THIS LABEL IS ADDED TO THIS VEHICLE TO COMPLY WITH FEDERAL LAW. THE LABEL CANNOT BE REMOVED OR ALTERED PRIOR TO DELIVERY TO THE ULTIMATE PURCHASER. STATE AND/OR LOCAL TAXES IF ANY, LICENSE AND TITLE FEES AND DEALER SUPPLIED AND INSTALLED OPTIONS AND ACCESSORIES ARE NOT INCLUDED IN THIS PRICE. DISCOUNT, IF ANY, IS BASED ON PRICE OF OPTIONS IF PURCHASED SEPARATELY.