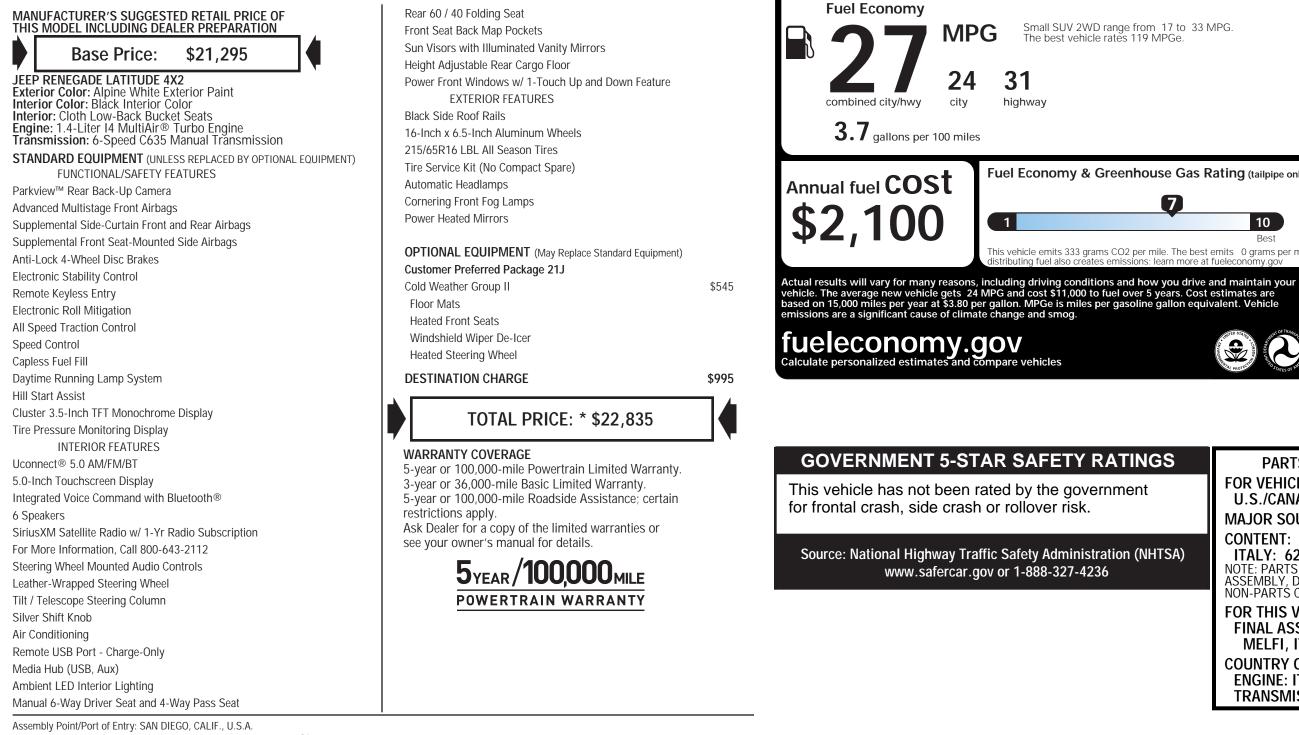

## 2015 MODEL YEAR **Jeep** RENEGADE LATITUDE FWD

THIS VEHICLE IS MANUFACTURED TO MEET SPECIFIC UNITED STATES REQUIREMENTS. THIS VEHICLE IS NOT MANUFACTURED FOR SALE OR REGISTRATION OUTSIDE OF THE UNITED STATES.

S.L. 1026 VIN: ZAC-CJABH1FP-C12444 L4-VON: 3798

THIS LABEL IS ADDED TO THIS VEHICLE TO COMPLY WITH FEDERAL LAW. THE LABEL CANNOT BE REMOVED OR ALTERED PRIOR TO DELIVERY TO THE ULTIMATE PURCHASER. STATE AND/OR LOCAL TAXES IF ANY, LICENSE AND TITLE FEES AND DEALER SUPPLIED AND INSTALLED OPTIONS AND ACCESSORIES ARE NOT INCLUDED IN THIS PRICE. DISCOUNT, IF ANY, IS BASED ON PRICE OF OPTIONS IF PURCHASED SEPARATELY.