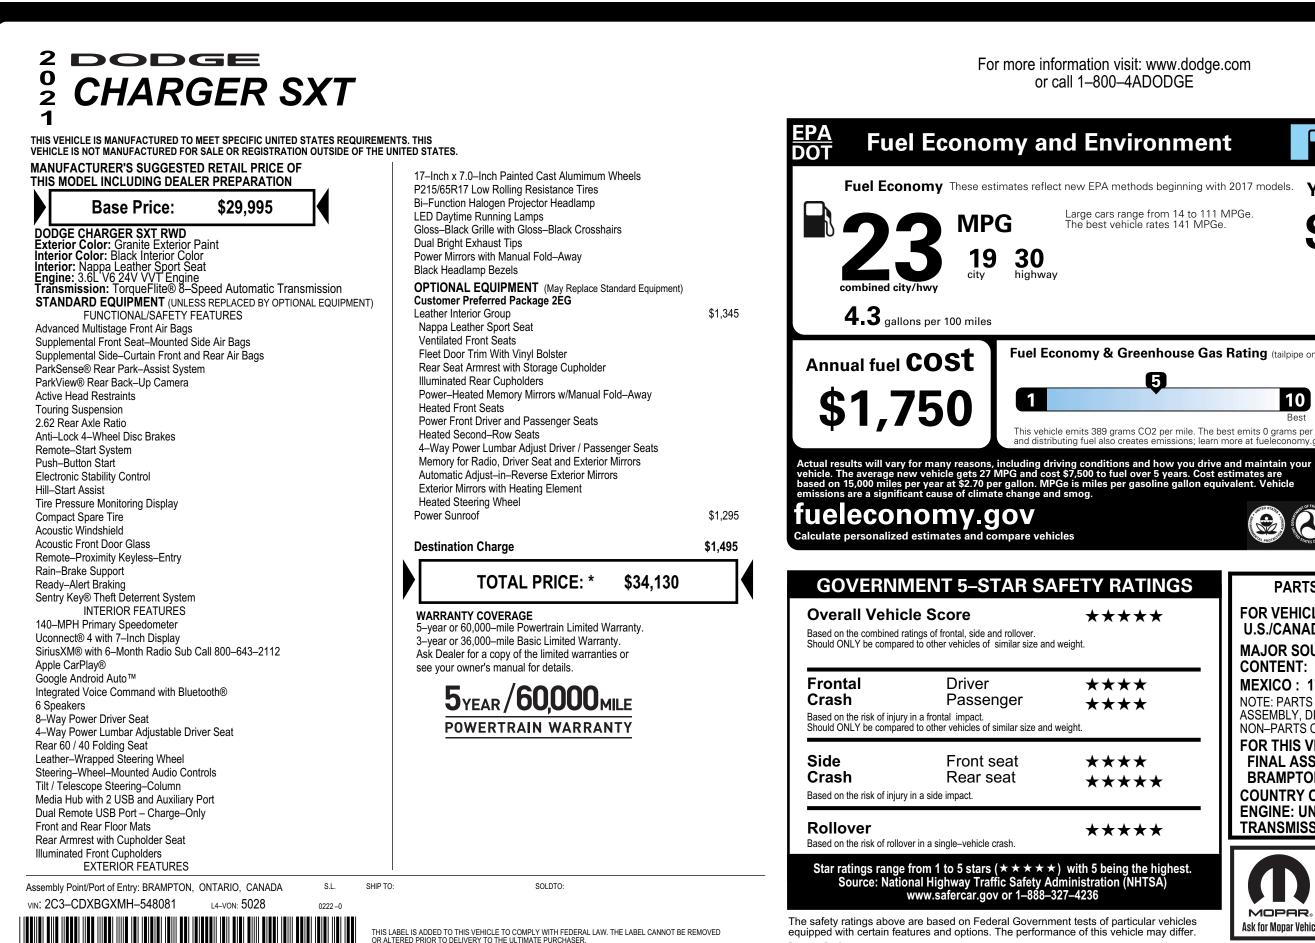

\* STATE AND/OR LOCAL TAXES IF ANY, LICENSE AND TITLE FEES AND DEALER SUPPLIED AND INSTALLED OPTIONS AND ACCESSORIES ARE NOT INCLUDED IN THIS PRICE. DISCOUNT, IF ANY, IS BASED ON PRICE OF OPTIONS IF PURCHASED SEPARATELY.

Bumper Performance This vehicle is equipped with bumper systems that can with stand a frontal barrier impact speed of 2.5 miles per hour and a rear barrier impact speed of 2.5 miles per hour with no more damage than allowed by the Federal bumper standard. The Federal bumper standard allows damage to the bumpers and attaching hardware and specifies barrier tests to be conducted at 2.5 miles per hour.

 $\star \star \star \star$ 

## For more information visit: www.dodge.com or call 1-800-4ADODGE

## FCA US LLC