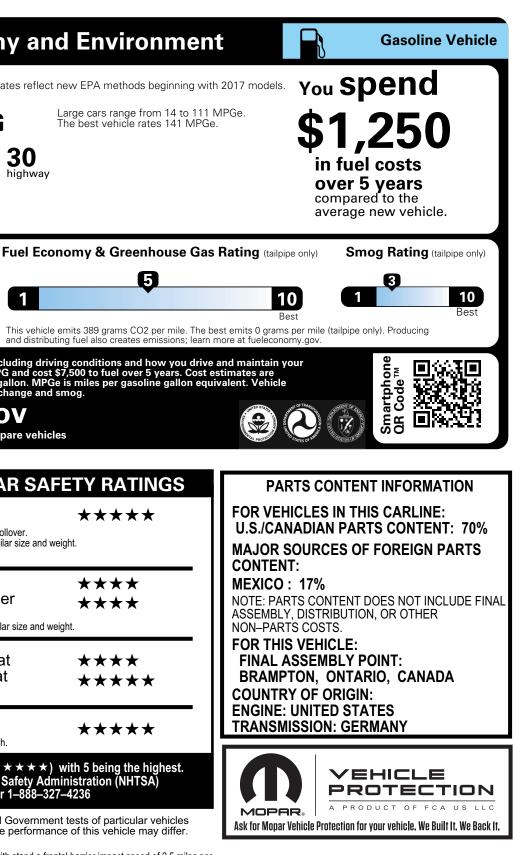

\* STATE AND/OR LOCAL TAXES IF ANY, LICENSE AND TITLE FEES AND DEALER SUPPLIED AND INSTALLED OPTIONS AND ACCESSORIES ARE NOT INCLUDED IN THIS PRICE. DISCOUNT, IF ANY, IS BASED ON PRICE OF OPTIONS IF PURCHASED SEPARATELY.

Bumper Performance This vehicle is equipped with bumper systems that can with stand a frontal barrier impact speed of 2.5 miles per hour and a rear barrier impact speed of 2.5 miles per hour with no more damage than allowed by the Federal bumper standard. The Federal bumper standard allows damage to the bumpers and attaching hardware and specifies barrier tests to be conducted at 2.5 miles per hour.

 $\star \star \star \star$ 

## For more information visit: www.dodge.com or call 1-800-4ADODGE

## FCA US LLC