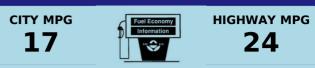

Actual mileage will vary with options, driving conditions, driving habits and vehicle's condition

24