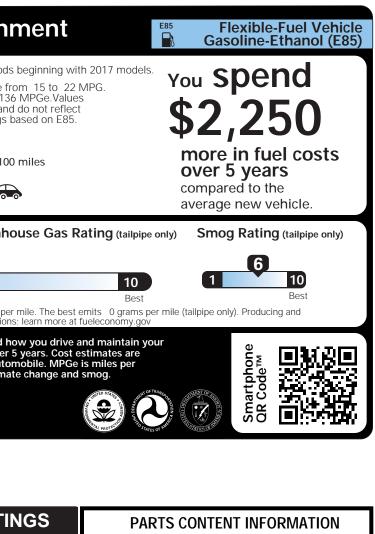

For more information visit: www.ramtrucks.com or call 1-866-RAMINFO

| Fuel Econ                                                                                                 |                                                                                                                                                                       |                                                                                                                | Standard<br>The best<br>are base               | d pickups<br>t vehicle r<br>d on gase<br>ance and<br>5.0<br>gallons |
|-----------------------------------------------------------------------------------------------------------|-----------------------------------------------------------------------------------------------------------------------------------------------------------------------|----------------------------------------------------------------------------------------------------------------|------------------------------------------------|---------------------------------------------------------------------|
| Driving Ran<br>Gasoline: 520 f<br>Ethanol (E85): 3                                                        | miles<br>64 miles                                                                                                                                                     | Fuel                                                                                                           | Econor                                         | ny & G                                                              |
| Annual fuel (                                                                                             |                                                                                                                                                                       | This ye                                                                                                        | hicle emits                                    | <b>4</b>                                                            |
| ctual results will vary<br>chicle. The average ne                                                         | for many reaso<br>w vehicle gets                                                                                                                                      | ns, includir<br>26 MPG ar                                                                                      | ng driving<br>nd cost \$7,                     | condition<br>,000 to fu                                             |
| ehicle. The average ne<br>ased on 15,000 miles p<br>asoline gallon equivale                               |                                                                                                                                                                       |                                                                                                                | a signfica                                     | nt cause                                                            |
| ased on 15,000 miles p<br>asoline gallon equivale<br><b>UEIECOI</b><br>alculate personalized              | nomy                                                                                                                                                                  | .gov                                                                                                           | /                                              |                                                                     |
| Uelecor<br>alculate personalized                                                                          | o estimates an                                                                                                                                                        | .gov                                                                                                           | vehicles                                       |                                                                     |
| uelecor                                                                                                   | NOMY<br>destimates an<br>MENT 5-<br>le Score<br>ratings of frontal                                                                                                    | GOV<br>d compare<br>STAR                                                                                       | s vehicles                                     | ETY F                                                               |
| GOVERNI<br>Overall Vehic<br>Based on the combined                                                         | NOMY<br>d estimates an<br>MENT 5-<br>ele Score<br>ratings of frontal<br>red to other vehic<br>Driv<br>Pas<br>ury in a frontal im                                      | STAR<br>side, and rocles of simila                                                                             | s vehicles<br>SAFE<br>ollover.<br>r size and v | ETY F<br>$\star \star$<br>weight.<br>$\star \star$                  |
| GOVERNI<br>Based on the combined<br>Should ONLY be compa<br>Frontal<br>Crash<br>Based on the risk of inju | MENT 5-<br>destimates an<br>MENT 5-<br>descore<br>ratings of frontal<br>red to other vehic<br>Driv<br>Pas<br>rry in a frontal im<br>red to other vehic<br>From<br>Rea | STAR<br>star<br>side, and ro<br>cles of simila<br>er<br>senger<br>pact.<br>cles of simila<br>nt seat<br>r seat | s vehicles<br>SAFE<br>ollover.<br>r size and v | ETY F<br>$\star \star$<br>weight.<br>$\star \star$                  |

The safety ratings above are based on Federal Government tests of particular vehicles equipped with certain features and options. The performance of this vehicle may differ