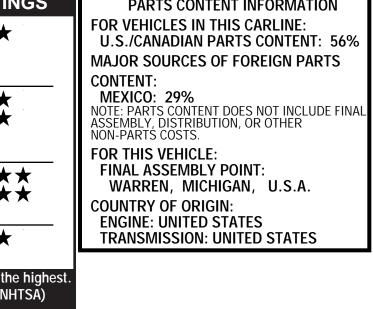

For more information visit: www.ramtrucks.com or call 1-866-RAMINFO

| Fuel Econ                                                                                                 |                                                                                                                                                                       |                                                                                                                | Standard<br>The best<br>are base               | d pickups<br>t vehicle r<br>d on gase<br>ance and<br>5.0<br>gallons |
|-----------------------------------------------------------------------------------------------------------|-----------------------------------------------------------------------------------------------------------------------------------------------------------------------|----------------------------------------------------------------------------------------------------------------|------------------------------------------------|---------------------------------------------------------------------|
| Driving Ran<br>Gasoline: 520 f<br>Ethanol (E85): 3                                                        | miles<br>64 miles                                                                                                                                                     | Fuel                                                                                                           | Econor                                         | ny & G                                                              |
| Annual fuel (                                                                                             |                                                                                                                                                                       | This ye                                                                                                        | hicle emits                                    | <b>4</b>                                                            |
| ctual results will vary<br>chicle. The average ne                                                         | for many reaso<br>w vehicle gets                                                                                                                                      | ns, includir<br>26 MPG ar                                                                                      | ng driving<br>nd cost \$7,                     | condition<br>,000 to fu                                             |
| ehicle. The average ne<br>ased on 15,000 miles p<br>asoline gallon equivale                               |                                                                                                                                                                       |                                                                                                                | a signfica                                     | nt cause                                                            |
| ased on 15,000 miles p<br>asoline gallon equivale<br><b>UEIECOI</b><br>alculate personalized              | nomy                                                                                                                                                                  | .gov                                                                                                           | /                                              |                                                                     |
| Uelecor<br>alculate personalized                                                                          | o estimates an                                                                                                                                                        | .gov                                                                                                           | vehicles                                       |                                                                     |
| uelecor                                                                                                   | NOMY<br>destimates an<br>MENT 5-<br>le Score<br>ratings of frontal                                                                                                    | GOV<br>d compare<br>STAR                                                                                       | s vehicles                                     | ETY F                                                               |
| GOVERNI<br>Overall Vehic<br>Based on the combined                                                         | NOMY<br>d estimates an<br>MENT 5-<br>ele Score<br>ratings of frontal<br>red to other vehic<br>Driv<br>Pas<br>ury in a frontal im                                      | STAR<br>side, and rocles of simila                                                                             | s vehicles<br>SAFE<br>ollover.<br>r size and v | ETY F<br>$\star \star$<br>weight.<br>$\star \star$                  |
| GOVERNI<br>Based on the combined<br>Should ONLY be compa<br>Frontal<br>Crash<br>Based on the risk of inju | MENT 5-<br>destimates an<br>MENT 5-<br>descore<br>ratings of frontal<br>red to other vehic<br>Driv<br>Pas<br>rry in a frontal im<br>red to other vehic<br>From<br>Rea | STAR<br>star<br>side, and ro<br>cles of simila<br>er<br>senger<br>pact.<br>cles of simila<br>nt seat<br>r seat | s vehicles<br>SAFE<br>ollover.<br>r size and v | ETY F<br>$\star \star$<br>weight.<br>$\star \star$                  |