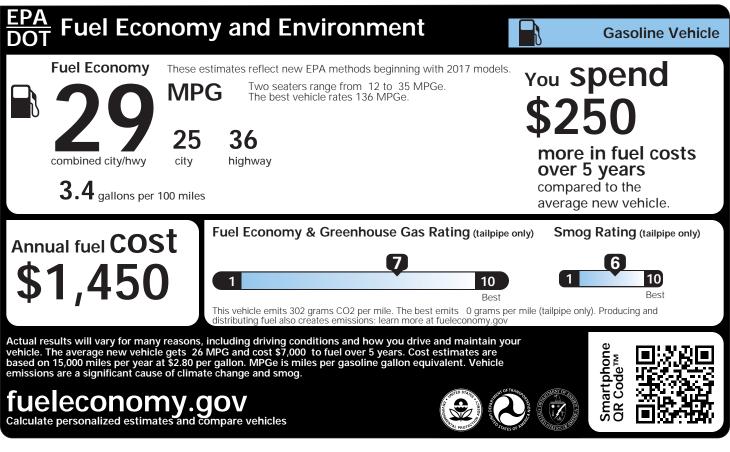

## **GOVERNMENT 5-STAR SAFETY RATINGS**

This vehicle has not been rated by the government for frontal crash, side crash or rollover risk.

## Source: National Highway Traffic Safety Administration (NHTSA) www.safercar.gov or 1-888-327-4236

## Bumper Performance

This vehicle is equipped with bumper systems that can withstand a frontal barrier impact speed of 2.5 miles per hour and a rear barrier impact speed of 2.5 miles per hour with no more damage than allowed by the Federal bumper standard. The Federal bumper standard allows damage to the bumpers and attaching hardware and specifies barrier tests to be conducted at 2.5 miles per hour



THIS LABEL IS ADDED TO THIS VEHICLE TO COMPLY WITH FEDERAL LAW. THE LABEL CANNOT BE REMOVED OR ALTERED PRIOR TO DELIVERY TO THE ULTIMATE PURCHASER.