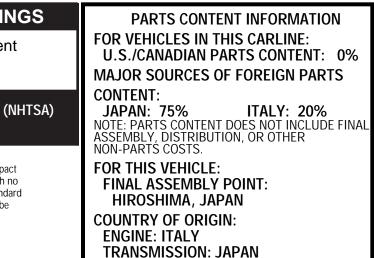

ystems that can withstand a frontal barrier impact speed of 2.5 miles per hour and a rear barrier impact speed of 2.5 miles per hour with no more damage than allowed by the Federal bumper standard. The Federal bumper standard allows damage to the bumpers and attaching hardware and specifies barrier tests to be conducted at 2.5 miles per hour



THIS LABEL IS ADDED TO THIS VEHICLE TO COMPLY WITH FEDERAL LAW. THE LABEL CANNOT BE REMOVED OR ALTERED PRIOR TO DELIVERY TO THE ULTIMATE PURCHASER. \* STATE AND/OR LOCAL TAXES IF ANY, LICENSE AND TITLE FEES AND DEALER SUPPLIED AND INSTALLED OPTIONS AND ACCESSORIES ARE NOT INCLUDED IN THIS PRICE. DISCOUNT, IF ANY, IS BASED ON PRICE OF OPTIONS IF PURCHASED SEPARATELY.

## For more information visit: www.fiatusa.com or call 1-888-CIAOFIAT

FCA US LLC