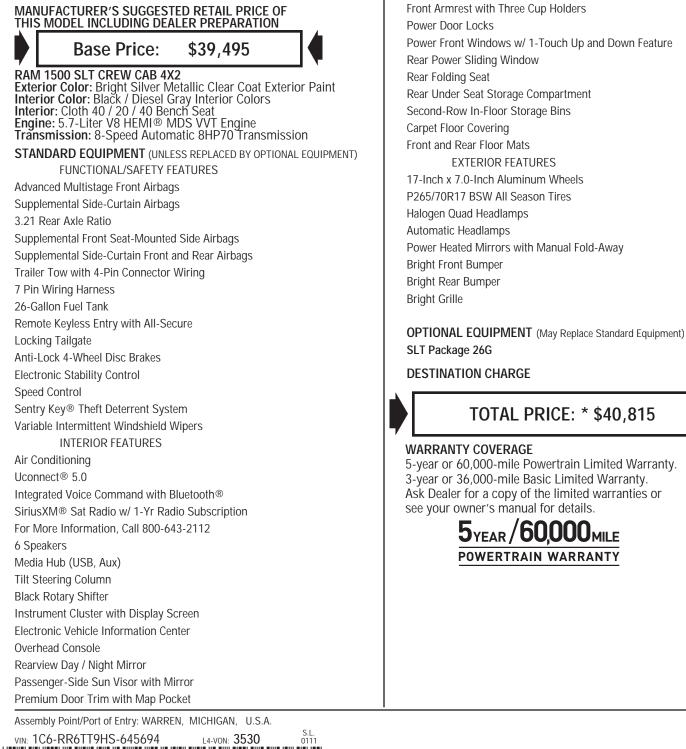

## **2017 MODEL YEAR** RAM 1500 SLT CREW CAB 4X2

THIS VEHICLE IS MANUFACTURED TO MEET SPECIFIC UNITED STATES REQUIREMENTS. THIS VEHICLE IS NOT MANUFACTURED FOR SALE OR REGISTRATION OUTSIDE OF THE UNITED STATES.

THIS LABEL IS ADDED TO THIS VEHICLE TO COMPLY WITH FEDERAL LAW. THE LABEL CANNOT BE REMOVED OR ALTERED PRIOR TO DELIVERY TO THE ULTIMATE PURCHASER. \* STATE AND/OR LOCAL TAXES IF ANY, LICENSE AND TITLE FEES AND DEALER SUPPLIED AND INSTALLED OPTIONS AND ACCESSORIES ARE NOT INCLUDED IN THIS PRICE. DISCOUNT, IF ANY, IS BASED ON PRICE OF OPTIONS IF PURCHASED SEPARATELY.

\$1,320

For more information visit: www.ramtrucks.com or call 1-866-RAMINFO

The safety ratings above are based on Federal Government tests of particular vehicles equipped with certain features and options. The performance of this vehicle may differ