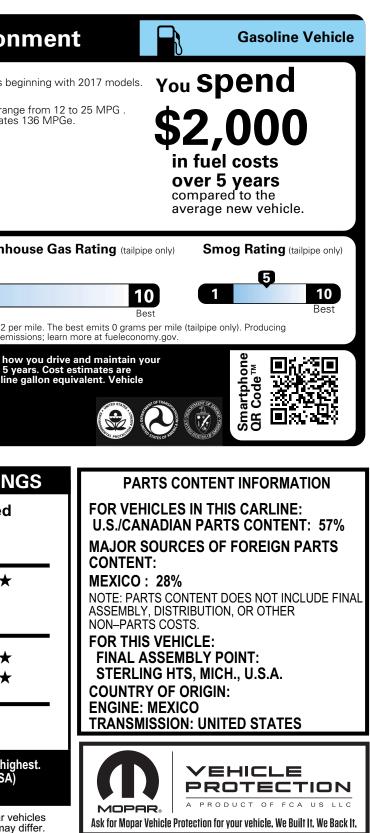

|                                                                                                                                                                                                                                                                                                                                                                                                                                                                                                                                                                                                                                                                                                                                                                                                                                                                                                                                                                                                                                                                                                                                                                                                                                                                                                                                                                                                                                                                                                                                                                                                                                                                                                                                                                                                                                                                                                                                                                                                                                                                                                                               | MPC                                                                                                                                                                                 | Standard p<br>The best ve                                                                                                          |
|-------------------------------------------------------------------------------------------------------------------------------------------------------------------------------------------------------------------------------------------------------------------------------------------------------------------------------------------------------------------------------------------------------------------------------------------------------------------------------------------------------------------------------------------------------------------------------------------------------------------------------------------------------------------------------------------------------------------------------------------------------------------------------------------------------------------------------------------------------------------------------------------------------------------------------------------------------------------------------------------------------------------------------------------------------------------------------------------------------------------------------------------------------------------------------------------------------------------------------------------------------------------------------------------------------------------------------------------------------------------------------------------------------------------------------------------------------------------------------------------------------------------------------------------------------------------------------------------------------------------------------------------------------------------------------------------------------------------------------------------------------------------------------------------------------------------------------------------------------------------------------------------------------------------------------------------------------------------------------------------------------------------------------------------------------------------------------------------------------------------------------|-------------------------------------------------------------------------------------------------------------------------------------------------------------------------------------|------------------------------------------------------------------------------------------------------------------------------------|
| combined cit                                                                                                                                                                                                                                                                                                                                                                                                                                                                                                                                                                                                                                                                                                                                                                                                                                                                                                                                                                                                                                                                                                                                                                                                                                                                                                                                                                                                                                                                                                                                                                                                                                                                                                                                                                                                                                                                                                                                                                                                                                                                                                                  | city                                                                                                                                                                                | 24<br>highway                                                                                                                      |
| <b>4.8</b> gallo                                                                                                                                                                                                                                                                                                                                                                                                                                                                                                                                                                                                                                                                                                                                                                                                                                                                                                                                                                                                                                                                                                                                                                                                                                                                                                                                                                                                                                                                                                                                                                                                                                                                                                                                                                                                                                                                                                                                                                                                                                                                                                              | ons per 100 miles                                                                                                                                                                   |                                                                                                                                    |
| Annual fuel                                                                                                                                                                                                                                                                                                                                                                                                                                                                                                                                                                                                                                                                                                                                                                                                                                                                                                                                                                                                                                                                                                                                                                                                                                                                                                                                                                                                                                                                                                                                                                                                                                                                                                                                                                                                                                                                                                                                                                                                                                                                                                                   | cost                                                                                                                                                                                | Fuel Economy &                                                                                                                     |
| \$1,8                                                                                                                                                                                                                                                                                                                                                                                                                                                                                                                                                                                                                                                                                                                                                                                                                                                                                                                                                                                                                                                                                                                                                                                                                                                                                                                                                                                                                                                                                                                                                                                                                                                                                                                                                                                                                                                                                                                                                                                                                                                                                                                         | 300                                                                                                                                                                                 | This vehicle emits 418 gr                                                                                                          |
| (mail and a state of the state |                                                                                                                                                                                     | and distributing fuel also                                                                                                         |
| hicle. The average ne<br>sed on 15,000 miles<br>nissions are a signific<br><b>UEIECON</b><br>Iculate personalized                                                                                                                                                                                                                                                                                                                                                                                                                                                                                                                                                                                                                                                                                                                                                                                                                                                                                                                                                                                                                                                                                                                                                                                                                                                                                                                                                                                                                                                                                                                                                                                                                                                                                                                                                                                                                                                                                                                                                                                                             | nomy.g                                                                                                                                                                              |                                                                                                                                    |
| uelecon                                                                                                                                                                                                                                                                                                                                                                                                                                                                                                                                                                                                                                                                                                                                                                                                                                                                                                                                                                                                                                                                                                                                                                                                                                                                                                                                                                                                                                                                                                                                                                                                                                                                                                                                                                                                                                                                                                                                                                                                                                                                                                                       | I estimates and cor                                                                                                                                                                 | OV<br>npare vehicles<br>AR SAFETY F                                                                                                |
| uelecon                                                                                                                                                                                                                                                                                                                                                                                                                                                                                                                                                                                                                                                                                                                                                                                                                                                                                                                                                                                                                                                                                                                                                                                                                                                                                                                                                                                                                                                                                                                                                                                                                                                                                                                                                                                                                                                                                                                                                                                                                                                                                                                       | A estimates and con<br>A ENT 5–ST<br>I E Score<br>atings of frontal, side, and                                                                                                      | OV<br>npare vehicles<br>AR SAFETY F<br>Not                                                                                         |
| UELECON<br>Iculate personalized<br>GOVERNN<br>Overall Vehic<br>Based on the combined ra<br>Should ONLY be compare<br>Frontal                                                                                                                                                                                                                                                                                                                                                                                                                                                                                                                                                                                                                                                                                                                                                                                                                                                                                                                                                                                                                                                                                                                                                                                                                                                                                                                                                                                                                                                                                                                                                                                                                                                                                                                                                                                                                                                                                                                                                                                                  | A estimates and con<br>A ENT 5–ST<br>Ele Score<br>atings of frontal, side, and<br>ed to other vehicles of sin<br>Driver                                                             | OV<br>npare vehicles<br>AR SAFETY F<br>Not<br>I rollover.<br>milar size and weight.                                                |
| UELECON<br>Iculate personalized<br>GOVERNN<br>Overall Vehic<br>Based on the combined ra<br>Should ONLY be compare                                                                                                                                                                                                                                                                                                                                                                                                                                                                                                                                                                                                                                                                                                                                                                                                                                                                                                                                                                                                                                                                                                                                                                                                                                                                                                                                                                                                                                                                                                                                                                                                                                                                                                                                                                                                                                                                                                                                                                                                             | A estimates and con<br>A estimates and con<br>A ENT 5–ST<br>Ele Score<br>atings of frontal, side, and<br>ed to other vehicles of sin<br>Driver<br>Passen(<br>y in a frontal impact. | OV<br>npare vehicles<br>AR SAFETY F<br>Not<br>I rollover.<br>milar size and weight.                                                |
| UELECON<br>Iculate personalized<br>GOVERNIN<br>Overall Vehic<br>Based on the combined ra<br>Should ONLY be compare<br>Frontal<br>Crash<br>Based on the risk of injury                                                                                                                                                                                                                                                                                                                                                                                                                                                                                                                                                                                                                                                                                                                                                                                                                                                                                                                                                                                                                                                                                                                                                                                                                                                                                                                                                                                                                                                                                                                                                                                                                                                                                                                                                                                                                                                                                                                                                         | A estimates and con<br>A estimates and con<br>A ENT 5–ST<br>Ele Score<br>atings of frontal, side, and<br>ed to other vehicles of sin<br>Driver<br>Passen(<br>y in a frontal impact. | OV<br>npare vehicles<br>AR SAFETY F<br>Not<br>I rollover.<br>milar size and weight.<br>Ger $\star \star$<br>hilar size and weight. |