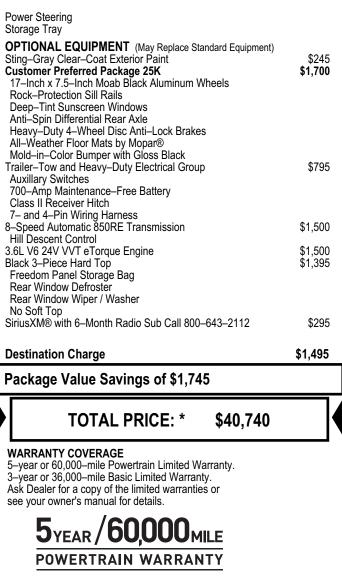

## 2021 MODEL YEAR

## Jeep WRANGLER UNLIMITED WILLYS SPORT 4X4

THIS VEHICLE IS MANUFACTURED TO MEET SPECIFIC UNITED STATES REQUIREMENTS. THIS VEHICLE IS NOT MANUFACTURED FOR SALE OR REGISTRATION OUTSIDE OF THE UNITED STATES.